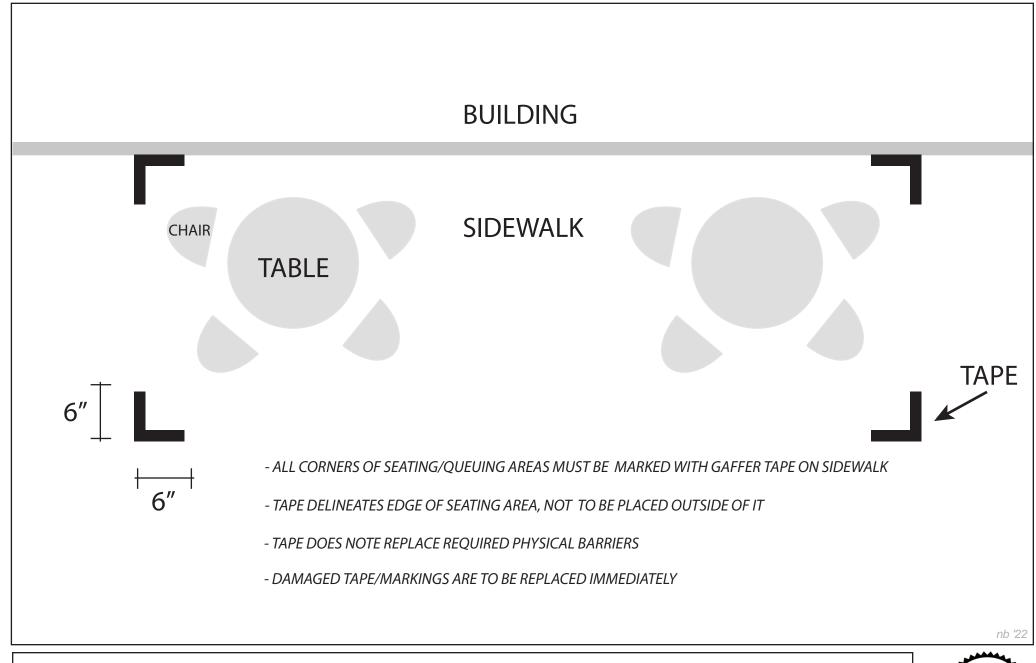

## SIDEWALK CAFE CONCEPTUAL DIAGRAM - MARKINGS

NOT TO SCALE
CONCEPTUAL DRAWING ONLY
SITE CONDITIONS AND LAYOUT MAY VARY

MARK CORNERS OF SEATING AREA WITH GAFFER TAPE ON SIDEWALK TO DELINEATE BOUNDARY.