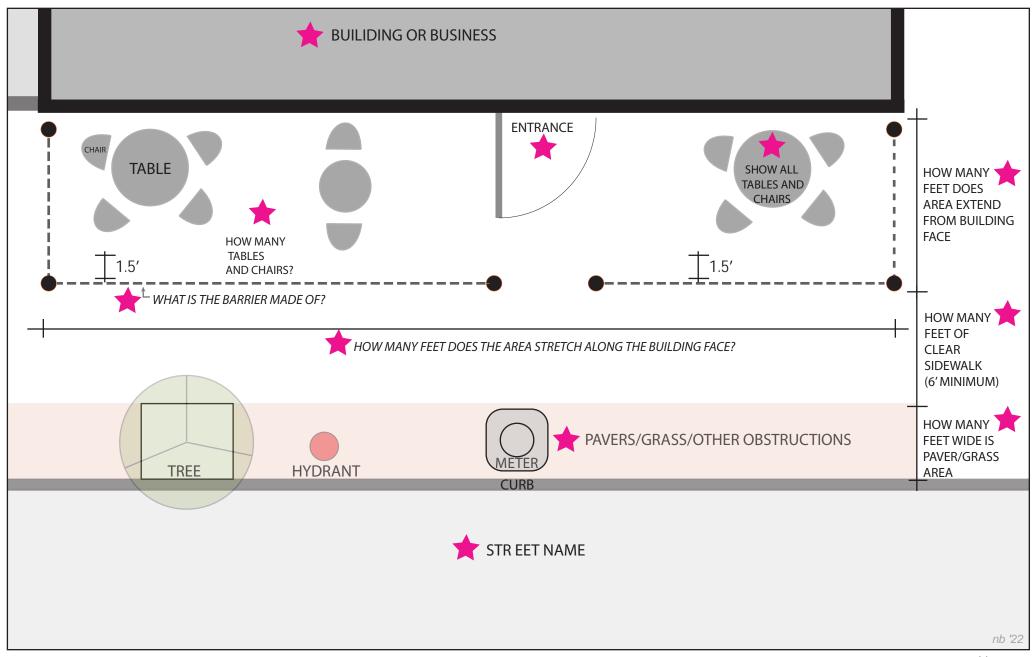

## SIDEWALK CAFE CONCEPTUAL DIAGRAM - WHAT TO INCLUDE

NOT TO SCALE
CONCEPTUAL DRAWING ONLY
SITE CONDITIONS AND LAYOUT MAY VARY

MARK CORNERS OF SEATING AREA WITH GAFFER TAPE ON SIDEWALK TO DELINEATE BOUNDARY. \*GOOGLE MAPS IMAGERY MAY BE USED AS A BASEMAP.