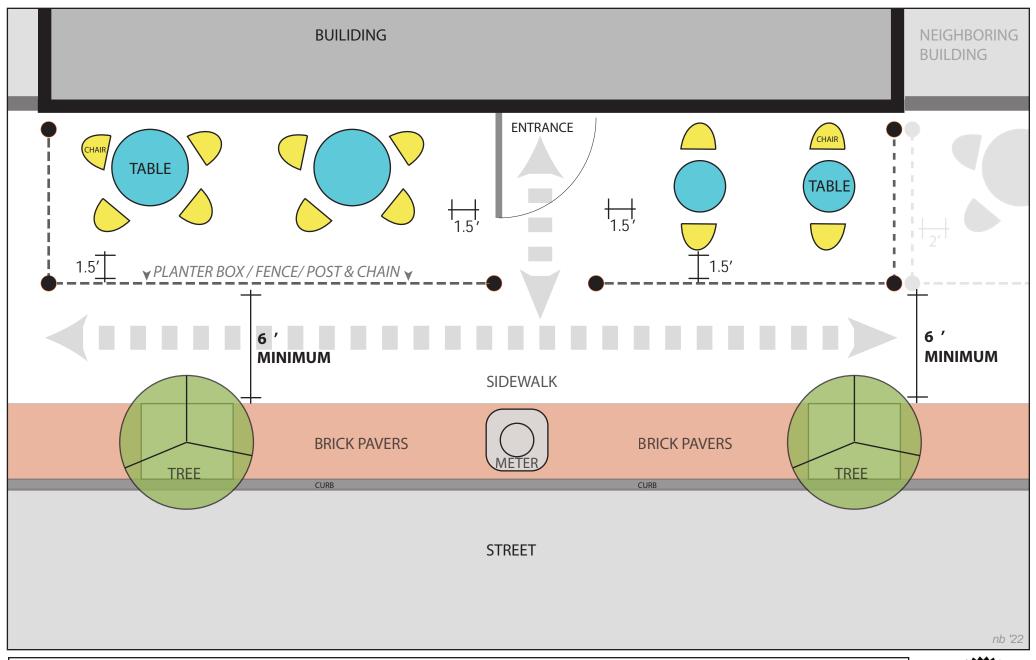

## SIDEWALK CAFE CONCEPTUAL DIAGRAM - SITE PLAN

NOT TO SCALE
CONCEPTUAL DRAWING ONLY
SITE CONDITIONS AND LAYOUT MAY VARY

MARK CORNERS OF SEATING AREA WITH GAFFER TAPE ON SIDEWALK TO DELINEATE BOUNDARY.