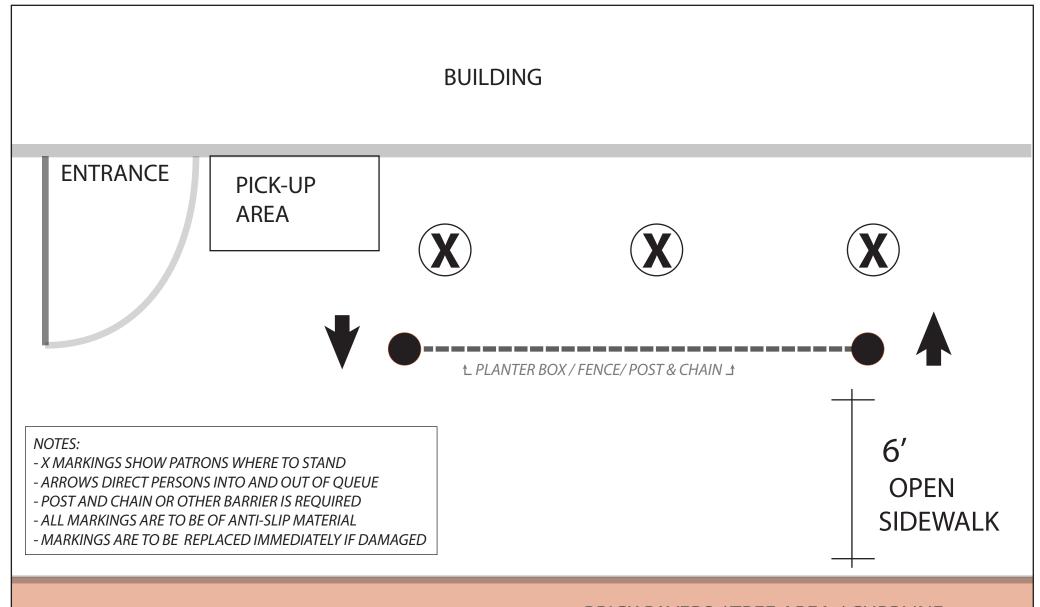

## SIDEWALK CAFE CONCEPTUAL DIAGRAM - QUEUING AREA MARKINGS

BRICK PAVERS / TREE AREA / CURBLINE

nb '22

NOT TO SCALE
CONCEPTUAL DRAWING ONLY
SITE CONDITIONS AND LAYOUT MAY VARY

MARK CORNERS OF QUEUING AREA WITH GAFFER TAPE ON SIDEWALK TO DELINEATE BOUNDARY.