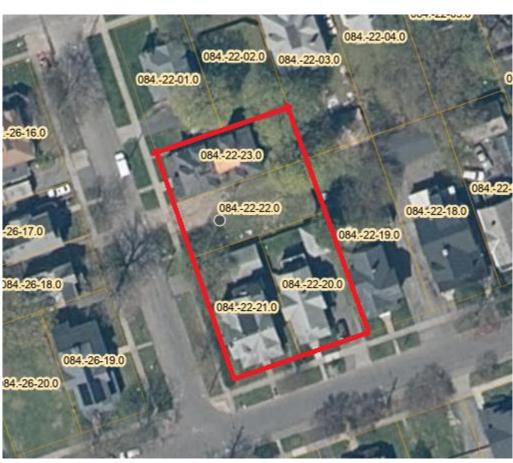

Description: Figure 2 shows satellite imagery of the subject property.

Image Source: Onondaga County GIS on the Web, <a href="https://spatial.vhb.com/onondaga/">https://spatial.vhb.com/onondaga/</a>