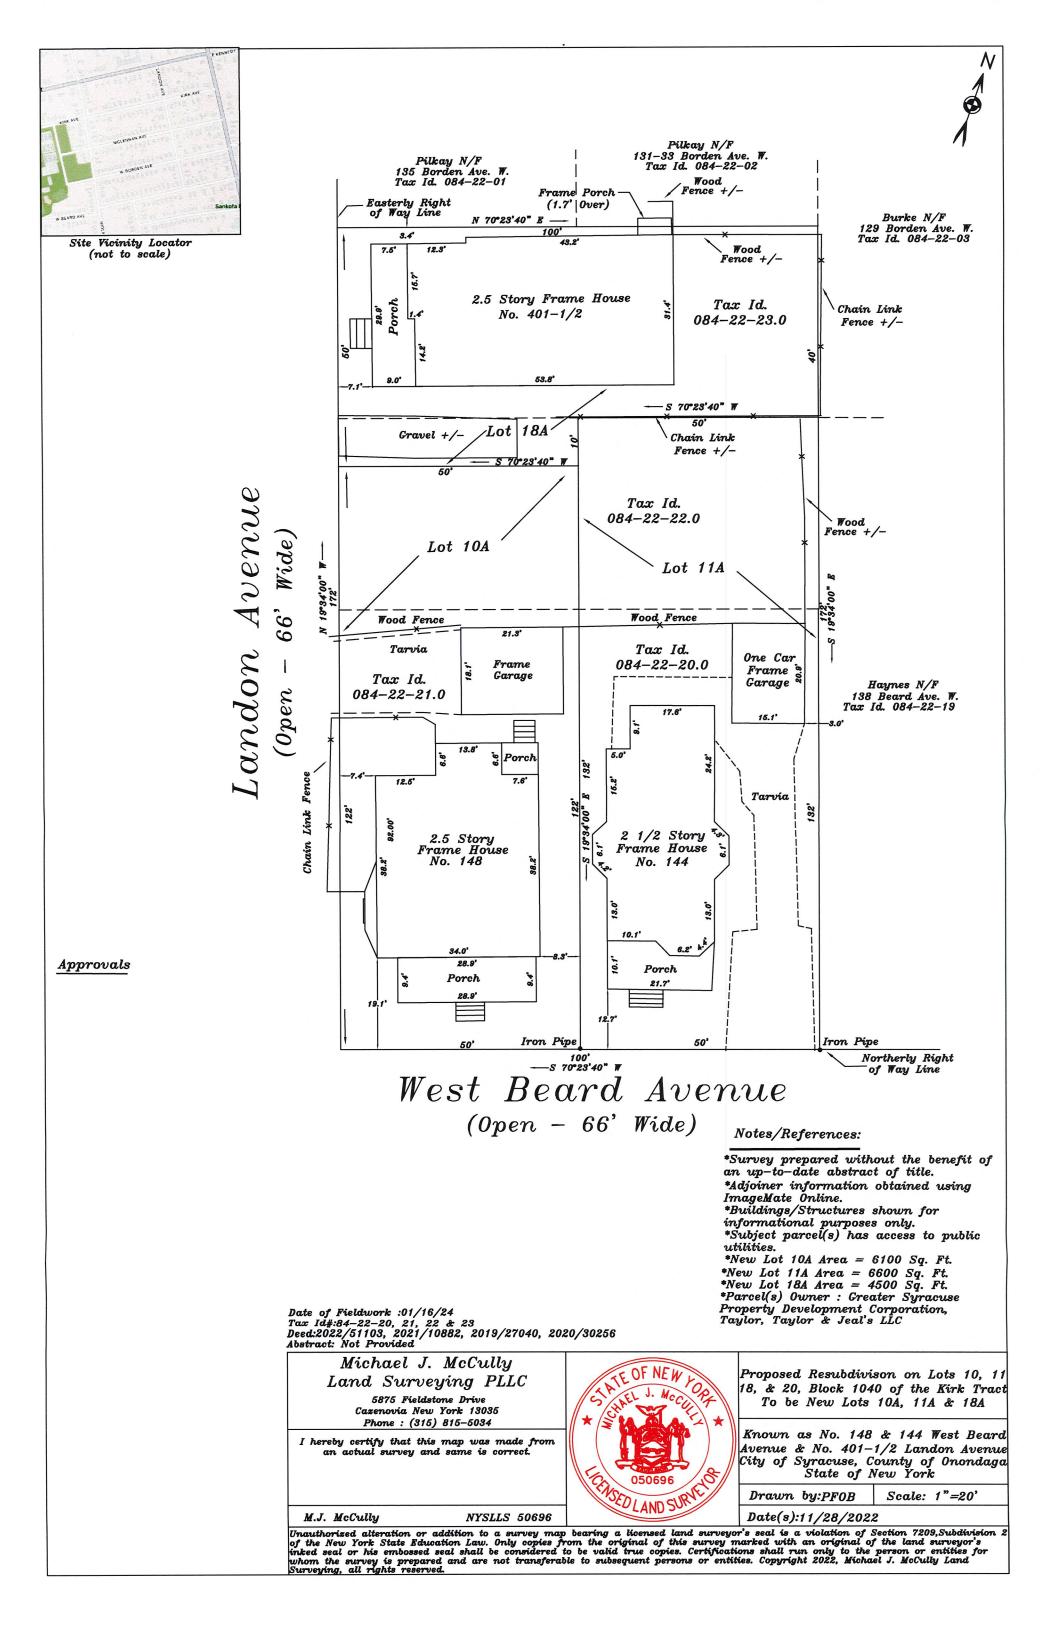

**Application Submittals:** The application submitted the following in support of the proposed project:

- Resubdivision application
- Short Environmental Assessment Form Part 1
- Proposed Resubdivision Map on Lots 10, 11, 18 & 20, Block 1040 of the Kirk Tract Map to be New Lots 10A, 11A, & 18A, City of Syracuse, County of Onondaga, New York; New York State Licensed Land Surveyor

#### R-24-51

Michael J. McCully PLLC; Map Date: 11/28/2022; Scale: 1"=20"

#### **Proposed property characteristics**

The proposed resubdivided lot will be known as Lot 10A at 148 W Beard Avenue. It will be a regularly shaped rectangle with a lot size of 6,100 SF (0.14 acres). The property is improved by a 2.5-story dwelling, single unit detached house totaling 1,530 SF. The property will have two primary street frontages with 132 FT of frontage on Landon Ave. and 50 feet of frontage along West Beard Ave. The eastern property line borders 132 FT of the side yard of 144 W Beard Ave. and the northern property line will border 50 FT of 401-1 ½ Landon Ave

The proposed resubdivided lot will be known as Lot 11A at 144 W Beard Avenue. It will be a regularly shaped rectangle with a lot size of 6,600 SF (0.15 acres). The property is improved by a 2.5-story dwelling, single unit detached house totaling 1,143 SF. The property will have one primary street frontage with 50 FT of frontage on W Beard Ave. and the eastern property line borders 132 FT of the side yard of 144 W Beard Ave. and the northern property line will border 50 FT of 401-1½ Landon Ave.

The proposed resubdivided lot will be known as Lot 18A at 401-1½ Landon Avenue. It will be an irregularly shaped rectangle with a lot size of 4,500 SF (0.10 acres). The property is improved by a 2.5-story dwelling, single unit detached house totaling 1,650 SF. The property will have one primary street frontage with 60 FT of frontage on Landon Ave. The eastern property line will border 40 FT of the side yard of 138 W Beard Ave. and the northern property line will border 100 FT of 135 W Borden Ave & 131-33 W Borden Ave.