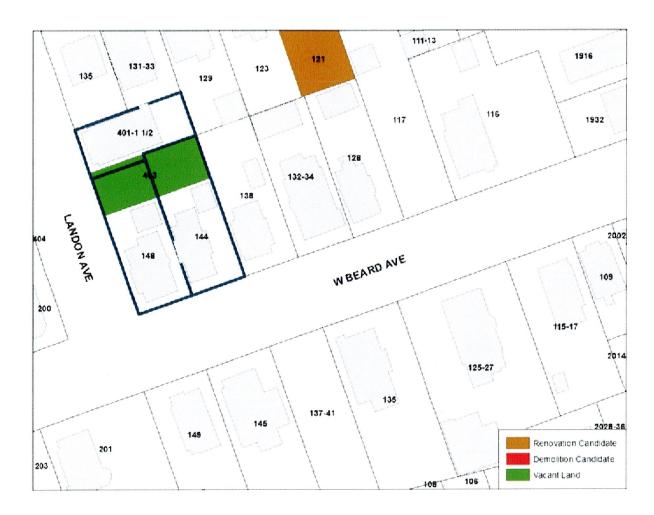

| <u>R-24-51</u>                 | Staff Report – September 30th, 2024                                                                                                                                                                                                                                                                                                                                                                                                                                                                                                                                                                                                                                               |
|--------------------------------|-----------------------------------------------------------------------------------------------------------------------------------------------------------------------------------------------------------------------------------------------------------------------------------------------------------------------------------------------------------------------------------------------------------------------------------------------------------------------------------------------------------------------------------------------------------------------------------------------------------------------------------------------------------------------------------|
| Application Type:              | Resubdivision                                                                                                                                                                                                                                                                                                                                                                                                                                                                                                                                                                                                                                                                     |
| Project Address:               | 148 W Beard Ave. (Tax Map ID: 08422-21), 144 W Beard Ave. (Tax Map ID: 08422-20.0), 403 Landon Ave. (Tax Map ID: 08422-22.0), & 401-1 ½ Landon Ave. (Tax Map ID: 08422-23.0)                                                                                                                                                                                                                                                                                                                                                                                                                                                                                                      |
| Summary of<br>Proposed Action: | The applicant (GSPDC) who owns 403 Landon Ave. would like the vacant lot located at 403 Landon Ave (Tax ID: 08422-22.0), which is 3,920 SF, to be divided between three lots located at 144 Beard Ave W (Tax ID: 08422-20.0), 148 Beard Ave W (Tax ID: 08422-21.0), and 401-1 1/2 Landon Ave (Tax ID: 08422-23.0)  A 10 x 50 SF strip which contains a driveway will be sold to 401-1 1/2 Landon Ave. The remaining balance will be split between 148 W Beard Ave and 144 W Beard Ave for additional yard space, totaling 2,000 SF of additional land for 148 W Beard Ave. and 2,500 SF of additional land for 144 W Beard Ave.  148 W Beard Ave. New Square Footage: 6,100 SQ FT |
|                                | 144 W Beard Ave. New Square Footage: 6,600 SQ FT 401-1 ½ Landon Ave. New Square Footage: 4,500 SQ FT                                                                                                                                                                                                                                                                                                                                                                                                                                                                                                                                                                              |
| Owner/Applicant                | 403 Landon Ave. – Katelyn Wright (GSPDC) (Owner/Applicant) 144 W Beard Ave. – Danielle Taylor (Owner) 148 W Beard Ave Anthony Taylor (Owner) 401-1 ½ Landon Ave- JEAL'S LLC (Owner)                                                                                                                                                                                                                                                                                                                                                                                                                                                                                               |
| Existing Zone District:        | 403 Landon Ave. – Small Lot Residential, R3 Zone District 144 W Beard Ave. – Small Lot Residential, R3 Zone District 148 W Beard Ave Small Lot Residential, R3 Zone District 401-1 ½ Landon Ave- Small Lot Residential, R3 Zone District                                                                                                                                                                                                                                                                                                                                                                                                                                          |
| Surrounding Zone Districts:    | The neighboring properties to the west and north are within the Small Lot Residential R3 Zone District. The neighboring properties to the east and south are within High Density Residential R2 Zone District.                                                                                                                                                                                                                                                                                                                                                                                                                                                                    |
| Companion Application(s)       | No Companion Application                                                                                                                                                                                                                                                                                                                                                                                                                                                                                                                                                                                                                                                          |
| Scope of Work:                 | The parcel currently known as 403 Landon Ave. will be divided among three existing parcels located at 144 W Beard Ave., 148 W Beard Ave., & 401-1½ Landon Ave. A 10 x 50 SF portion of the parcel at 403 Landon will be combined with 401-1½ Landon Ave, which currently contains a driveway. The remaining portion of the land at 403 Landon Ave. will be split between 144 & 148 W Beard Ave. for additional back yard space.  403 Landon Ave. currently contains a driveway and vacant land with permeable surface.                                                                                                                                                            |
| Staff Analysis:                | <ul> <li>Factors: <ul> <li>The proposed resubdivided lots at 144 &amp; 148 W Beard Avenue &amp; 401-1 ½ Landon Avenue comply with the minimum lot area requirements for the R3 Zone District pursuant to Art. 2, Sec 2.4.</li> <li>The current parcel located at 403 Landon Ave. is vacant, and this resubdivision will give the parcel a taxable and productive use when combined with the parcels of the currently in use surrounding properties.</li> </ul> </li> </ul>                                                                                                                                                                                                        |

The subject property at 403 Landon Ave. is regularly shaped rectangle with a lot size of 4,000 SF (0.10 acres). The property is improved by a gravel driveway totaling 330 SQ FT, with the remaining area of the parcel containing permeable land. The property has one primary street frontage with 40 FT of frontage along Landon Ave. The eastern property line borders 40 FT of the side yard of 138 W Beard Ave. The northern property line borders 100 FT of 401-1 ½ Landon Ave. The southern property line borders 92 Feet along the back yards of 148 W Beard Ave. and 144 W Beard Ave.