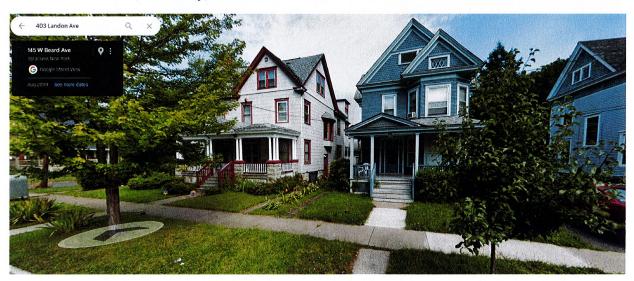

|                               | <ul> <li>The resubdivision will not alter the character of the neighborhood and will not alter the current characteristics of the parcel or of the properties it will combine with.</li> <li>The resubdivision will give the owners and tenants of 401-1½ Landon Avenue a driveway they previously did not have space for.</li> <li>According to the Onondaga County Planning Agency's confirmation letter, the 9-1-1 street address for new "Lot 10A" shall be known as 148 West Beard Avenue</li> <li>According to the Onondaga County Planning Agency's confirmation letter, the 9-1-1 street address for new "Lot 11A" shall be known as 144 West Beard Avenue</li> <li>According to the Onondaga County Planning Agency's confirmation letter, the 9-1-1 street address for new "Lot 18A" shall be known as 401 &amp; 401 ½ Landon Avenue</li> </ul>                                                                                                                                                                                                         |
|-------------------------------|-------------------------------------------------------------------------------------------------------------------------------------------------------------------------------------------------------------------------------------------------------------------------------------------------------------------------------------------------------------------------------------------------------------------------------------------------------------------------------------------------------------------------------------------------------------------------------------------------------------------------------------------------------------------------------------------------------------------------------------------------------------------------------------------------------------------------------------------------------------------------------------------------------------------------------------------------------------------------------------------------------------------------------------------------------------------|
| Zoning Procedural<br>History: | 144 W Beard Avenue C-0467   Conditional Use to permit a convalescent home   Denied  148 W Beard Avenue C-1423   Conditional Use to legalize two apartments and three roomers   Denied  403 Landon Avenue No Zoning Procedural History  401-1 ½ Landon Avenue C-0268   Conditional Use to permit a three-family dwelling   Denied                                                                                                                                                                                                                                                                                                                                                                                                                                                                                                                                                                                                                                                                                                                                  |
| Summary of Zoning<br>History: | In 1949, the property owner of 144 W Beard Ave. applied for a Conditional Use Permit to allow a convalescent home on the property, which provides medical and skilled nursing care for individuals recovering from injury or illness in the Residential A Zone District of the time. This application was denied by the CPC. In 1956, the property owner of 148 W Beard Ave. applied for a Conditional Use Permit to legalize two apartments and three roomers in Residential A Zone District of the time. This application was denied by the CPC. In 1947, the property owner of 401-1 ½ Land Ave. applied for a Conditional Use Permit to allow for a three-family dwelling in the Residential A Zone District of the time. This application was denied by the CPC.                                                                                                                                                                                                                                                                                             |
| Code Enforcement<br>History:  | See attached code enforcement history.                                                                                                                                                                                                                                                                                                                                                                                                                                                                                                                                                                                                                                                                                                                                                                                                                                                                                                                                                                                                                            |
| Zoning Violations:            | The proposed lot has no zoning violations.                                                                                                                                                                                                                                                                                                                                                                                                                                                                                                                                                                                                                                                                                                                                                                                                                                                                                                                                                                                                                        |
| Summary of Changes:           | This is not a continued application.                                                                                                                                                                                                                                                                                                                                                                                                                                                                                                                                                                                                                                                                                                                                                                                                                                                                                                                                                                                                                              |
| Property<br>Characteristics:  | Existing property characteristics  The subject property at 148 W Beard Ave. is regularly shaped rectangle with a lot size of 4,600 SF (0.10 acres). The property is improved by a 2.5-story dwelling, single unit detached house totaling 1,530 SF. The property has two primary street frontages with 92 FT of frontage on Landon Ave. and 50 feet of frontage along West Beard Ave. The eastern property line borders 92 FT of the side yard of 144 W Beard Ave. and the northern property borders 50 FT of 403 Landon Ave.  The subject property at 144 W Beard Ave. is regularly shaped rectangle with a lot size of 4,600 SF (0.10 acres). The property is improved by a 2.5-story dwelling, single unit detached house totaling 1,143 SF. The property has one primary street frontages with 50 FT of frontage along West Beard Ave. The eastern property line borders 92 FT of the side yard of 138 W Beard Ave. and the northern property borders 50 FT of 403 Landon Ave. The western property line borders 92 Feet of the side yard of 148 W Beard Ave. |

#### **Proposed property characteristics**

The proposed resubdivided lot will be known as Lot 10A at 148 W Beard Avenue. It will be a regularly shaped rectangle with a lot size of 6,100 SF (0.14 acres). The property is improved by a 2.5-story dwelling, single unit detached house totaling 1,530 SF. The property will have two primary street frontages with 132 FT of frontage on Landon Ave. and 50 feet of frontage along West Beard Ave. The eastern property line borders 132 FT of the side yard of 144 W Beard Ave. and the northern property line will border 50 FT of 401-1 ½ Landon Ave

The proposed resubdivided lot will be known as Lot 11A at 144 W Beard Avenue. It will be a regularly shaped rectangle with a lot size of 6,600 SF (0.15 acres). The property is improved by a 2.5-story dwelling, single unit detached house totaling 1,143 SF. The property will have one primary street frontage with 50 FT of frontage on W Beard Ave. and the eastern property line borders 132 FT of the side yard of 144 W Beard Ave. and the northern property line will border 50 FT of 401-1½ Landon Ave.