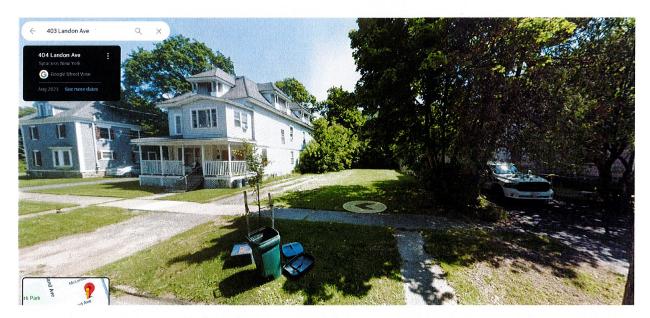

|                               | <ul> <li>The resubdivision will not alter the character of the neighborhood and will not alter the current characteristics of the parcel or of the properties it will combine with.</li> <li>The resubdivision will give the owners and tenants of 401-1½ Landon Avenue a driveway they previously did not have space for.</li> <li>According to the Onondaga County Planning Agency's confirmation letter, the 9-1-1 street address for new "Lot 10A" shall be known as 148 West Beard Avenue</li> <li>According to the Onondaga County Planning Agency's confirmation letter, the 9-1-1 street address for new "Lot 11A" shall be known as 144 West Beard Avenue</li> <li>According to the Onondaga County Planning Agency's confirmation letter, the 9-1-1 street address for new "Lot 18A" shall be known as 401 &amp; 401 ½ Landon Avenue</li> </ul>                                                                                                                                                                                                         |
|-------------------------------|-------------------------------------------------------------------------------------------------------------------------------------------------------------------------------------------------------------------------------------------------------------------------------------------------------------------------------------------------------------------------------------------------------------------------------------------------------------------------------------------------------------------------------------------------------------------------------------------------------------------------------------------------------------------------------------------------------------------------------------------------------------------------------------------------------------------------------------------------------------------------------------------------------------------------------------------------------------------------------------------------------------------------------------------------------------------|
| Zoning Procedural<br>History: | 144 W Beard Avenue C-0467   Conditional Use to permit a convalescent home   Denied  148 W Beard Avenue C-1423   Conditional Use to legalize two apartments and three roomers   Denied  403 Landon Avenue No Zoning Procedural History  401-1 ½ Landon Avenue C-0268   Conditional Use to permit a three-family dwelling   Denied                                                                                                                                                                                                                                                                                                                                                                                                                                                                                                                                                                                                                                                                                                                                  |
| Summary of Zoning<br>History: | In 1949, the property owner of 144 W Beard Ave. applied for a Conditional Use Permit to allow a convalescent home on the property, which provides medical and skilled nursing care for individuals recovering from injury or illness in the Residential A Zone District of the time. This application was denied by the CPC. In 1956, the property owner of 148 W Beard Ave. applied for a Conditional Use Permit to legalize two apartments and three roomers in Residential A Zone District of the time. This application was denied by the CPC. In 1947, the property owner of 401-1 ½ Land Ave. applied for a Conditional Use Permit to allow for a three-family dwelling in the Residential A Zone District of the time. This application was denied by the CPC.                                                                                                                                                                                                                                                                                             |
| Code Enforcement<br>History:  | See attached code enforcement history.                                                                                                                                                                                                                                                                                                                                                                                                                                                                                                                                                                                                                                                                                                                                                                                                                                                                                                                                                                                                                            |
| Zoning Violations:            | The proposed lot has no zoning violations.                                                                                                                                                                                                                                                                                                                                                                                                                                                                                                                                                                                                                                                                                                                                                                                                                                                                                                                                                                                                                        |
| Summary of Changes:           | This is not a continued application.                                                                                                                                                                                                                                                                                                                                                                                                                                                                                                                                                                                                                                                                                                                                                                                                                                                                                                                                                                                                                              |
| Property<br>Characteristics:  | Existing property characteristics  The subject property at 148 W Beard Ave. is regularly shaped rectangle with a lot size of 4,600 SF (0.10 acres). The property is improved by a 2.5-story dwelling, single unit detached house totaling 1,530 SF. The property has two primary street frontages with 92 FT of frontage on Landon Ave. and 50 feet of frontage along West Beard Ave. The eastern property line borders 92 FT of the side yard of 144 W Beard Ave. and the northern property borders 50 FT of 403 Landon Ave.  The subject property at 144 W Beard Ave. is regularly shaped rectangle with a lot size of 4,600 SF (0.10 acres). The property is improved by a 2.5-story dwelling, single unit detached house totaling 1,143 SF. The property has one primary street frontages with 50 FT of frontage along West Beard Ave. The eastern property line borders 92 FT of the side yard of 138 W Beard Ave. and the northern property borders 50 FT of 403 Landon Ave. The western property line borders 92 Feet of the side yard of 148 W Beard Ave. |

The subject property at 403 Landon Ave. is regularly shaped rectangle with a lot size of 4,000 SF (0.10 acres). The property is improved by a gravel driveway totaling 330 SQ FT, with the remaining area of the parcel containing permeable land. The property has one primary street frontage with 40 FT of frontage along Landon Ave. The eastern property line borders 40 FT of the side yard of 138 W Beard Ave. The northern property line borders 100 FT of 401-1 ½ Landon Ave. The southern property line borders 92 Feet along the back yards of 148 W Beard Ave. and 144 W Beard Ave.

The subject property at 401-1 ½ Landon Ave. is regularly shaped rectangle with a lot size of 4,000 SF (0.10 acres). The property is improved by a 2.5-story dwelling, single unit detached house totaling 1,650 SF. The property has one primary street frontages with 40 FT of frontage along Landon Ave. The eastern property line borders 40 FT of the side yard of 138 W Beard Ave. and the northern property line borders 100 FT of 135 W Borden Ave. and 131-33 W Borden Ave. The eastern property line borders 40 Feet of the side yard of 129 W Borden Ave.