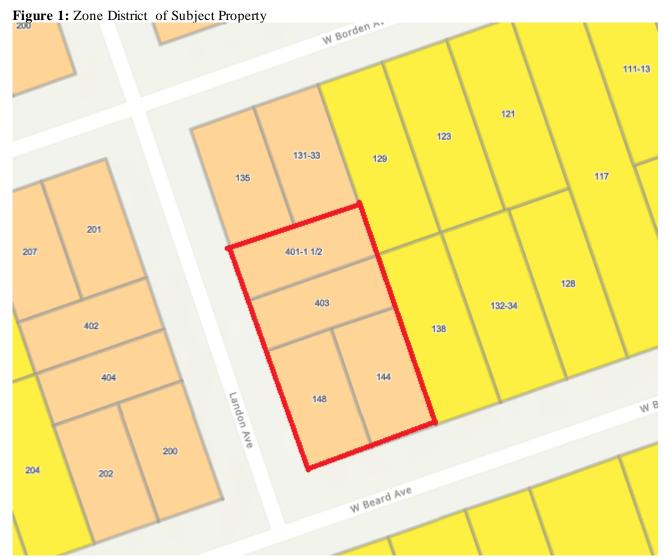

#### **Context Maps:**

Description: Figure 1 shows the current Zone District of the subject property.

Image Source: City of Syracuse Neighborhood and Business Development, ReZone Syracuse Zoning Map

Figure 2: Aerial Imagery of Subject Property