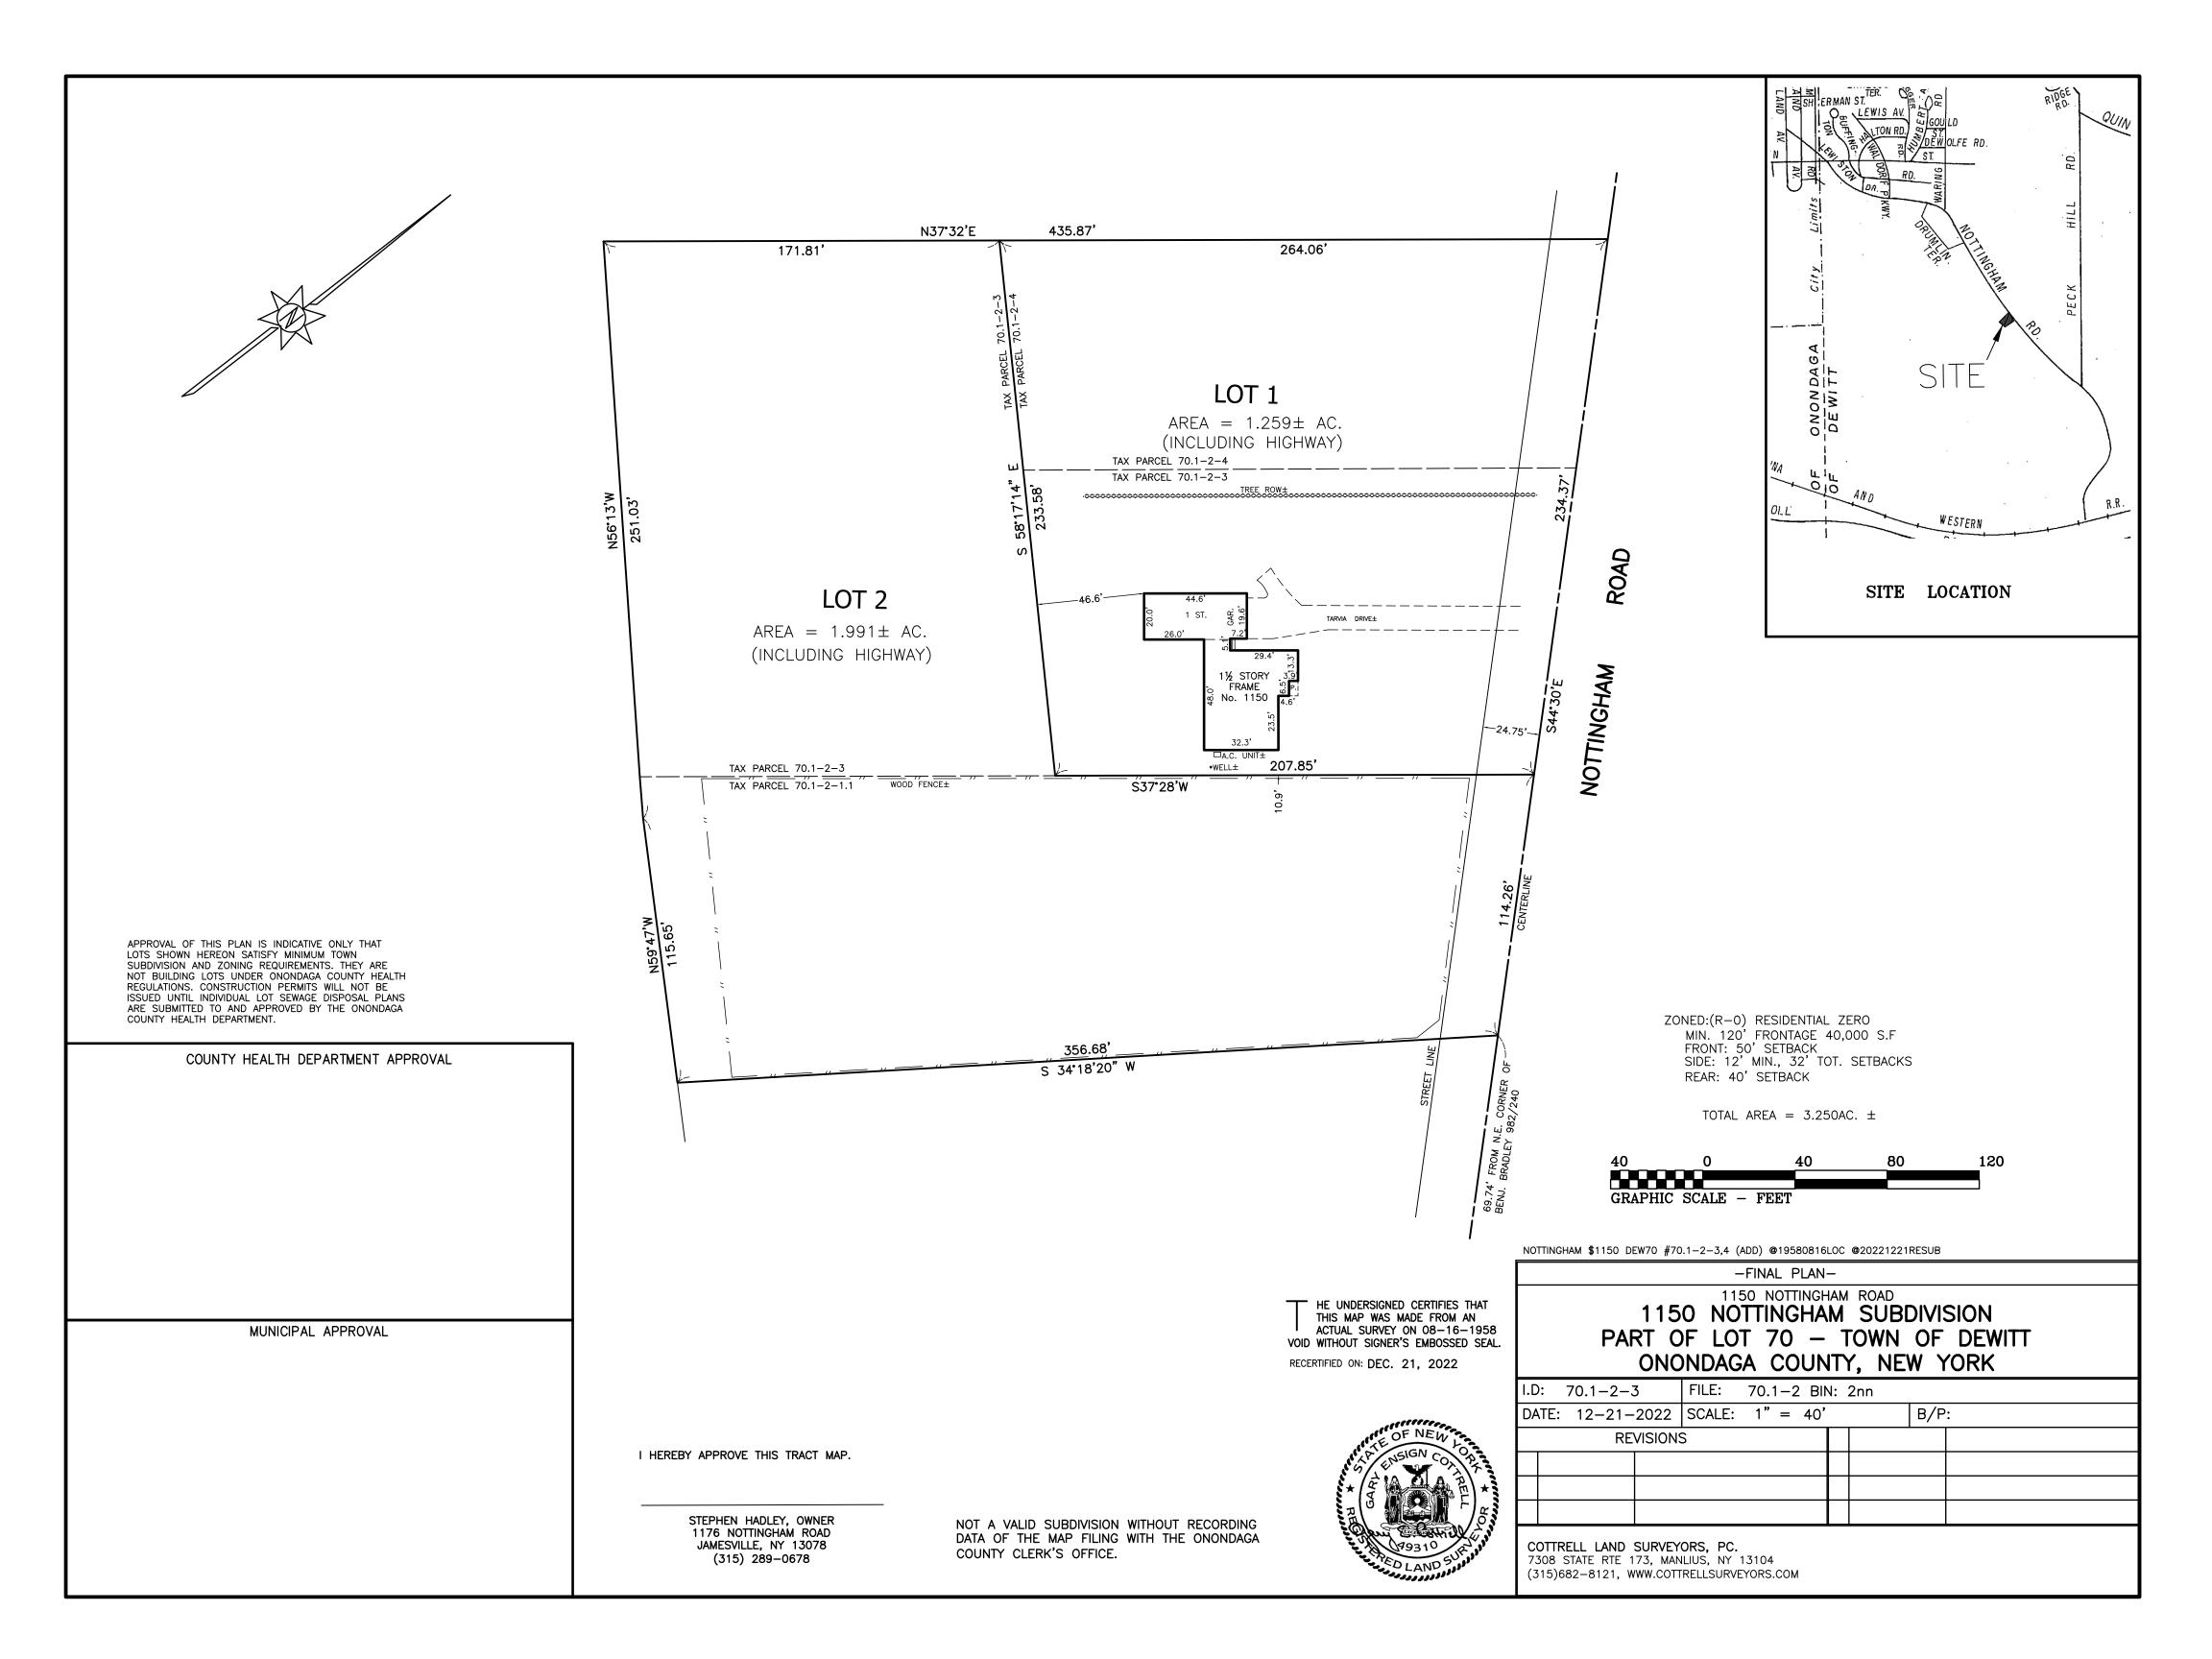

## <u>3S-24-14</u>

Three-Mile Limit Subdivision Review-Town of Dewitt Nottingham Subdivision Combine 3 Tax Parcels into 2 Lots 1150 Nottingham Road Pursuant to the City of Syracuse Three-Mile Limit Review Ordinance, the applicant is submitting this request to combine and reconfigure the

three existing tax parcels situated at 1150 Nottingham Road into two lots.

• Two Proposed Subdivision Lots

Lot 1: 1.259 Acres/54,842 SF

Lot 2: 1.991 Acres/86,728 SF

- The Town of Dewitt Board determined no significant environmental impact and approved the Subdivision plan on June 13, 2024.
- •The application included a Subdivision map "1150 Nottingham Subdivision" on part of Lot No.70 to be Lots 1 & 2. Known as tax parcels 070.1-02-02.1, 070.1-02-03.0 and 070.1-02-04.0 located at 1150 Nottingham Road, Town of Dewitt, County of Onondaga, State of New York, dated 12/21/2022. The map illustrates the proposed subdivision of Lots 1 & 2; the map is scaled at 1" =40', drawn by State of New York Licensed Land Surveyor Gary Ensign Cottrell of Cottrell Land Surveyors, P.C.
- •The Subdivision map was reviewed by the City of Syracuse Department of Engineering, Onondaga County Health Department, Onondaga County Planning Agency, and Onondaga County Planning Board.