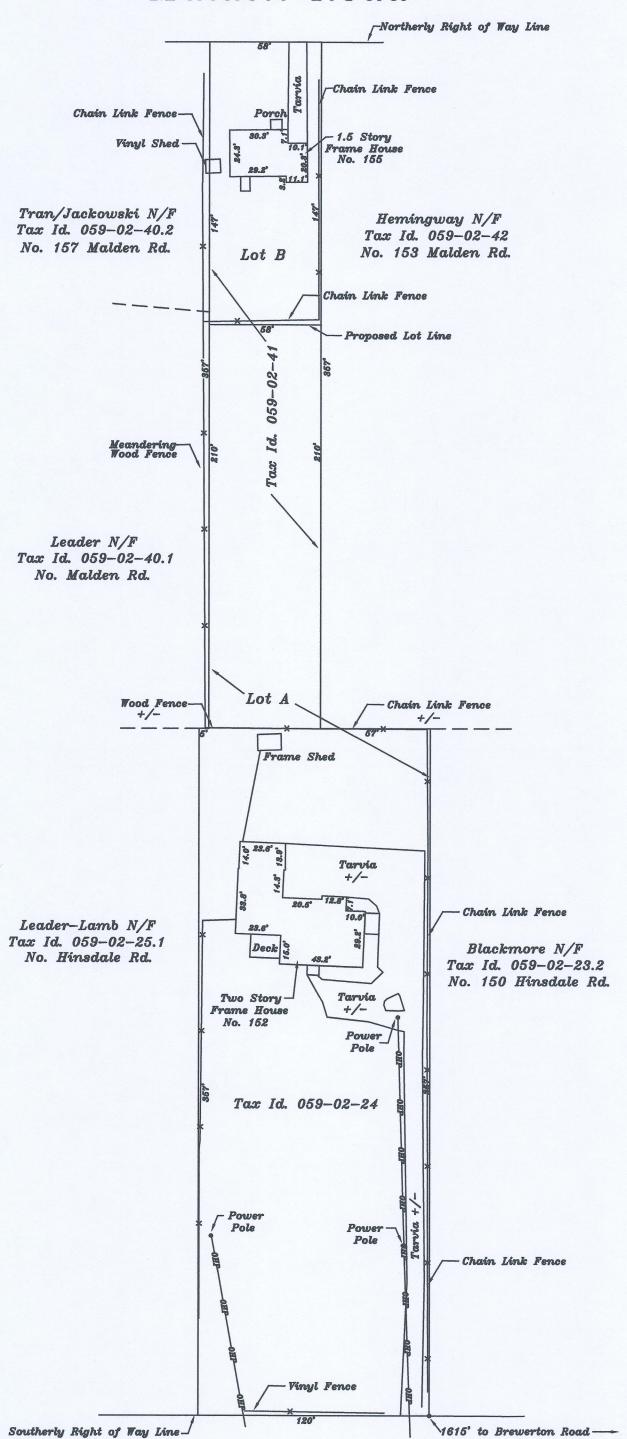

• Resubdivision is to adjust the lot line between two lots

New Lot A: 1.263 Acres/ 55020 SF

New Lot B: 0.196 Acres/ 8526 SF

- The Town of Salina Board made a negative SERQ declaration and approved the Resubdivision plan on April 23, 2024.
- The application included a Resubdivision map "Proposed Resubdivision on Lot 30 & Part of Lot 27 of Hinsdale Farms, Map #1684 to be new Lots A & B. Known as No. 152 Hinsdale Road & No. 155 Malden Road, Town of Salina, County of Onondaga, State of New York" dated 3/6/2024. The map illustrates the two proposed lots, Lot A and Lot B; the map is with the scale of 1" = 50, Drawn by State of New York Licensed land Surveyor Michael J. McCully.
- The Resubdivision maps were reviewed by the City of Syracuse Department of Engineering, Onondaga County Health Department, and Onondaga County Planning Agency, Onondaga County Planning Board.