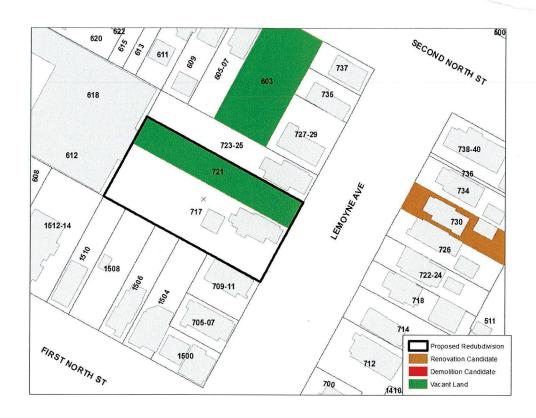

ative to the re-subdivision of 721 with 717 LeMoyne Ave.

The Landbank acquired the vacant lot at 721 LeMoyne Ave. in the summer of 2022. The owners of the single-family dwelling at 717 LeMoyne Ave. would like to purchase the vacant lot for additional yard space for their tenant and demolish and replace the existing garage.

Merging the parcels will ensure that the property owners will receive one tax bill and that the vacant lot does not become 'orphaned' again later. It will make the process of applying for future permits easier. We believe this is in the best interest of the neighborhood and the city.

Please let me know if you require any additional information or documentation to facilitate your review of this request.

Sincerely,

Dallas Bryson
Executive Director

**Enclosures** 







717 Lemoyne Ave (single-family) and 721 LeMoyne Ave (vacant lot)

721 Lemoyne Ave - Google Maps

https://www.acoade.com/maps/blace/721+Lemovne+Ave.+Svracuse.+NV+13208/@43.0745352.-76.160098.58m/data=!3m111e3!4m6!3m5!1s0x89d9/239763d50dd:0xdddbba2ad49476f2!8m2!3d43.0746653!4d-76.1599892!16s%2Fo%2F11c5m1v8pi?authuser=0&entr=ttu



| Part 1 / Question 7 [Critical Environmental Area]                                             | No  |
|-----------------------------------------------------------------------------------------------|-----|
| Part 1 / Question 12a [National or State Register of Historic Places or State Eligible Sites] | No  |
| Part 1 / Question 12b [Archeological Sites]                                                   | Yes |
| Part 1 / Question 13a [Wetlands or Other Regula