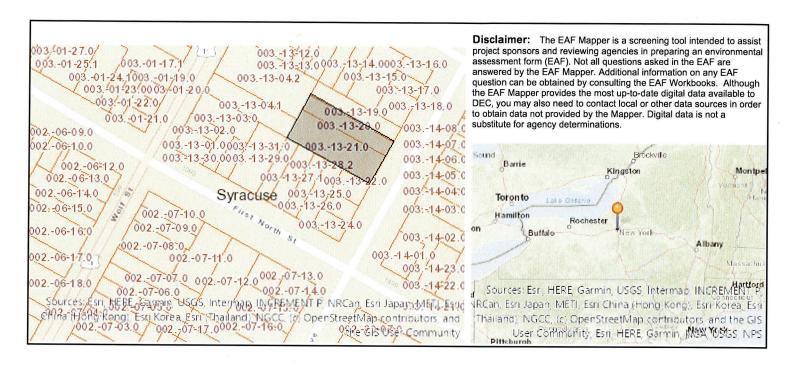

#### **Context Maps:**

Description: Figure 1 shows the current Zone District of the subject property.

Image Source: City of Syracuse Neighborhood and Business Development, ReZone Syracuse Zoning Map

#### R-24-03

Figure 2: Aerial Imagery of Subject Property

Description: Figure 2 shows satellite imagery subject property on 717 & 721 LeMoyne Ave. Image Source: Onondaga County GIS on the Web, <a href="https://spatial.vhb.com/onondaga/">https://spatial.vhb.com/onondaga/</a>