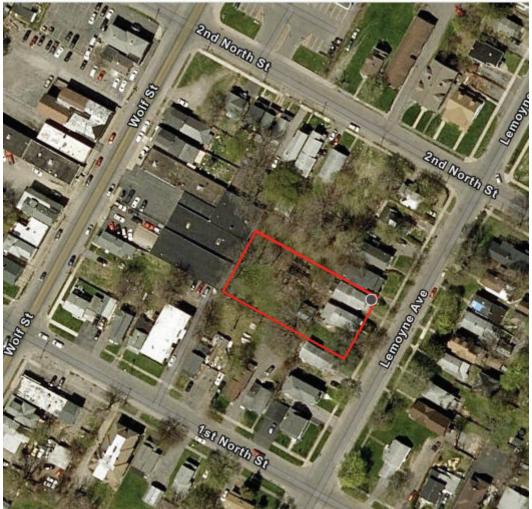

#### R-24-03

Figure 2: Aerial Imagery of Subject Property

Description: Figure 2 shows satellite imagery subject property on 717 & 721 LeMoyne Ave. Image Source: Onondaga County GIS on the Web, <a href="https://spatial.vhb.com/onondaga/">https://spatial.vhb.com/onondaga/</a>