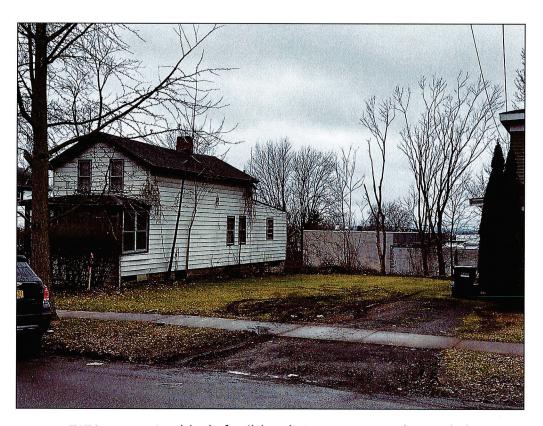

| R-24-03                                        | Staff Report – March 25, 2024                                                                                                                                                                                                                                                                                                                        |
|------------------------------------------------|------------------------------------------------------------------------------------------------------------------------------------------------------------------------------------------------------------------------------------------------------------------------------------------------------------------------------------------------------|
| Application Type:                              | Resubdivision                                                                                                                                                                                                                                                                                                                                        |
| Project Address:                               | 717 LeMoyne Ave. (Tax Map ID: 00313-21.0);<br>721 LeMoyne Ave. (Tax Map ID: 00313-20.0)                                                                                                                                                                                                                                                              |
| Summary of<br>Proposed Action:                 | Combining two lots (717 LeMoyne Ave. and 721 LeMoyne Ave) into one new lot. The applicant proposes to have additional green space for the single-dwelling unit house on 717 LeMoyne Ave. No site construction is proposed.                                                                                                                           |
| Owner/Applicant                                | Total Resubdivision Area: 19,602 SF  Katelyn Wright, Executive Director, Greater Syracuse Land Bank (Owner)  Frank Chiodo, 1439 Birdie Dr, Naples F (Owner)  Dallas Bryson, Executive Director, NEHDA Inc (Representative)                                                                                                                           |
| Existing Zone District:                        | Low Density Residential, R2 Zone District                                                                                                                                                                                                                                                                                                            |
| Surrounding Zone Districts:                    | The neighboring properties to the north, south, and west are the R2 Zone district. The properties to the east are within the Neighborhood Center, MX-2 Zone District.                                                                                                                                                                                |
| Scope of Work:                                 | Eliminate the property line between 717 LeMoyne Ave. and 721 LeMoyne Ave. and merge properties into one new lot. Proposed Lot 19 A will be 19,602 SF.                                                                                                                                                                                                |
| Staff Analysis:                                | <ul> <li>Pros: <ul> <li>Green space will be added to 717 LeMoyne Ave. and increase the yard size.</li> <li>721 LeMoyne Ave. is not wide enough to rebuild a single-dwelling unit detached house and resubdividing both lots into one will eliminate a non-conforming lot.</li> </ul> </li> <li>Cons: <ul> <li>Not applicable.</li> </ul> </li> </ul> |
| Zoning Procedural<br>History:                  | <ul> <li>717 LeMoyne Ave. : <ul> <li>No Zoning history is available.</li> </ul> </li> <li>721 LeMoyne Ave. : <ul> <li>No Zoning history available.</li> </ul> </li> </ul>                                                                                                                                                                            |
| Summary of Zoning<br>History:                  | A single dwelling unit exists on the 717 LeMoyne Ave. back to at least 2003, and no other Zoning history in this parcel. There is a single dwelling unit on 721 LeMoyne Ave and it is vacant house since 2021.                                                                                                                                       |
| Code Enforcement<br>History:                   | See attached code enforcement history.                                                                                                                                                                                                                                                                                                               |
| Zoning Violations:                             | The proposed lot has no zoning violations.                                                                                                                                                                                                                                                                                                           |
| Summary of Changes:                            | This is not a continued application.                                                                                                                                                                                                                                                                                                                 |
| Property<br>Characteristics:                   | The subject property is rectangular with 66 feet of frontage at 717 Lemoyne Ave. and a lot depth of 198 feet.  The subject property is rectangular with 33 feet of frontage at 721 Lemoyne Ave. and a lot depth of 198 feet.                                                                                                                         |
| SEQR Determination:                            | Pursuant to the 6 NYCRR § 617.2(al), the proposal is an Unlisted Action.                                                                                                                                                                                                                                                                             |
| Onondaga County<br>Planning Board<br>Referral: | The proposal does not meet the referral criteria for Onondaga County Planning Board pursuant to GML §239-l, m and n                                                                                                                                                                                                                                  |