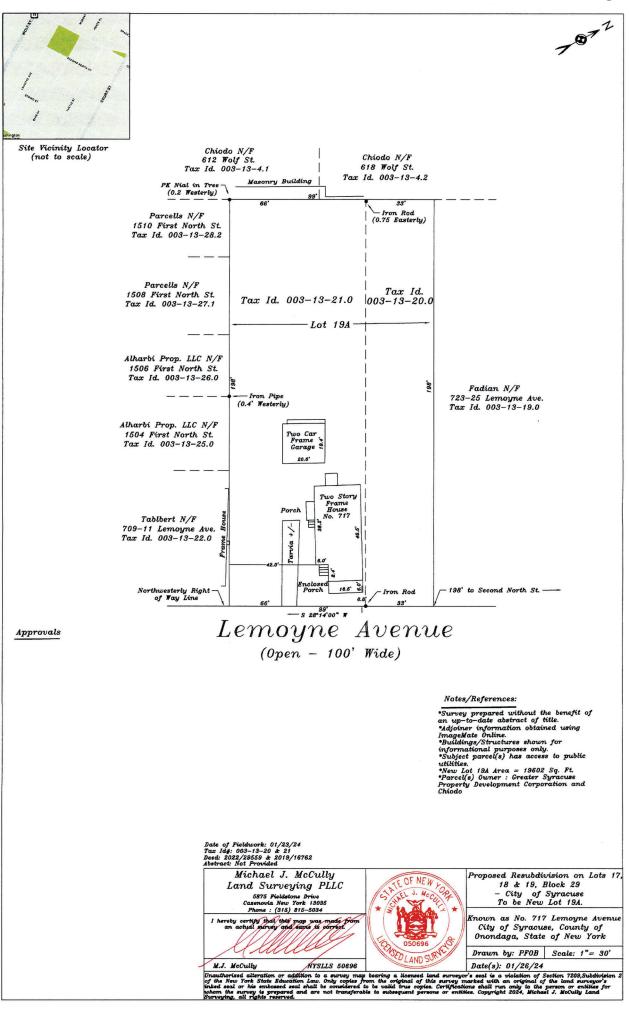

#### R-24-03

**Application Submittals:** The application submitted the following in support of the proposed project:

- Type of application
- Short Environmental Assessment Form Part 1
- Resubdivison Map, Proposed Resubdivision on Lots 17, 18&19, Block 29, City of Syracuse To be New Lot 19A Known as No.717 Lemoyne Avenue, City Of Syracuse, County Of Onondaga, New York, State Of New York; Licensed Land Surveyor: Micheal J. McCully; Scale: 1''= 30'; Dated: 01/26/2024.