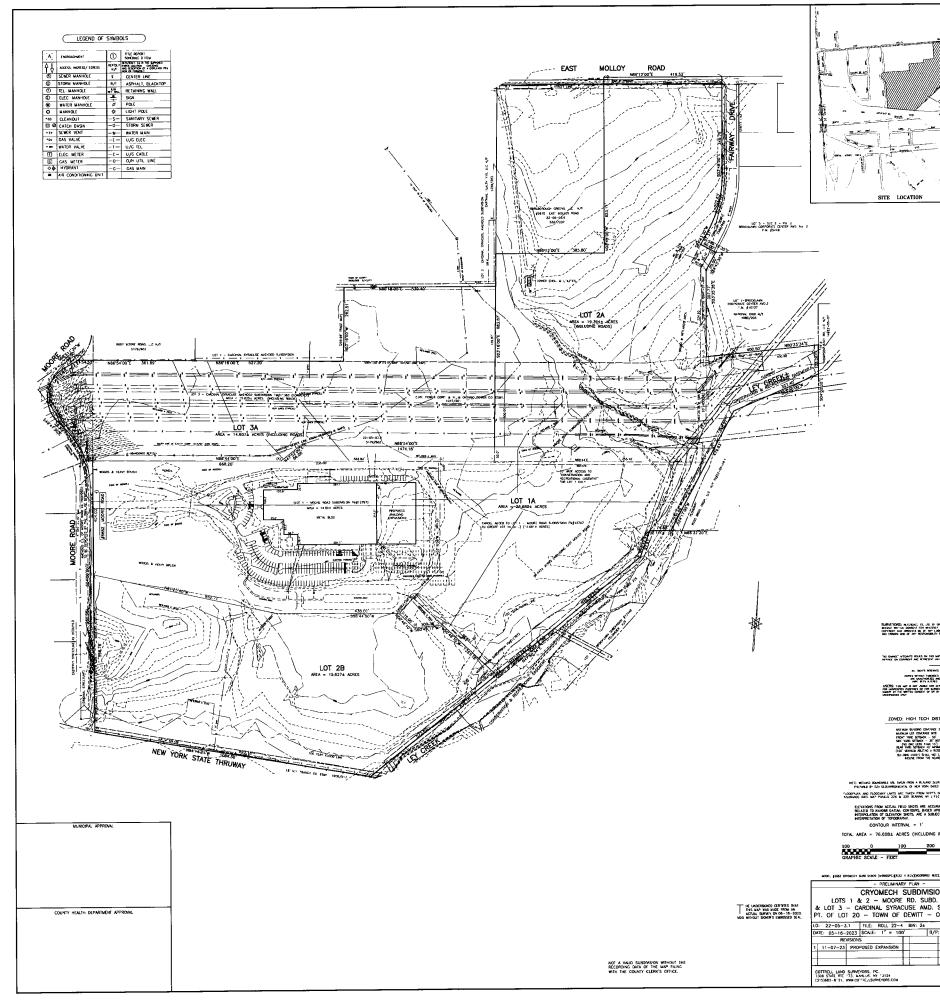

### Three-Mile Limit Resubdivision Review-Town of Dewitt Cryomech Resubdivision Resubdivide Three lots into four lots Pursuant to the City of Syracuse Three-Mile Limit Review Ordinance, the applicant is submitting this request. The applicant intends to combine three lots (6682 Moore Rd, 6655 Old Thompson Rd, and 6684 Moore Rd) in one new lot, and then subdivide into four new lots.

- The purpose of the resubdivision is to combine three lots into one new lot and then divide it into four new lots
  Proposed Lot 1A: 26.680 Acres/ 1162180.8 Sq.ft;
  Proposed Lot 2 A: 19.3944 Acres/ 844820.064 Sq.ft;
  Proposed Lot 2B:15.627 Acres/ 680712.12 Sq.ft;
  Proposed Lot 3A: 14.907 Acres / 649348.92 Sq.ft
- The Town of Dewitt Planning Board approved the resubdivision and companion site plan on November 30, 2023.
- The application included a resubdivision map dated May 16, 2023 with final revision on November 7, 2023. The map illustrates the existing three irregular lots and four proposed lots; the map is with the scale of 1" = 100", Drawn by State of New York Licensed land Surveyor Gary Ensign Cottrell.
- The resubdivision map was reviewed by the City of Syracuse Department of Engineering, Onondaga County Health Department, and Onondaga County Planning Agency, Onondaga County Planning Board.
- Pursuant to the New York State Environmental Quality Review Regulations, the proposed resubdivision is an unlisted action and the Town of Dewitt made a Negative SEQRA determination on November 30, 2023.

#### **PROJECT DESCRIPTION** (Combining/Dividing/Realigning X Lot(s) into Y New Lot(s))

(Provide a brief description of the project, including if it is a residential or commercial project.)

This proposal involves the conveyance of approximately 12.68 acres of land from Midcourt Builders Corp to Cryomech, Inc.

Under the proposed subdivision of land, the Cryomech parcel identified as tax map parcel number 022.-05-19.0 would be expanded from 14 acres to 26.68 acres.

The Midcourt parcel identified as tax map parcel 022.-05-03.1 would be separate into two unique tax map parcels of 19.394 acres and

15.627 acres, respectively identified as Lots 2A and 2B on the proposed subdivision map, and the existing tax map parcel identified as tax map number 022.05-2.3 would be reduced to a total area of 14.907 acres, the new boundaries of which are identified on the proposed subdivision map as Lot 3A. The proposed boundaries of the new Cryomech parcel are identified on the proposed map as Lot 1A.

# SURVEYORS: #LIGHC: ID, JS: OF OR RESPECT ON INS WAR SURVEYORS: #LIGHC: ID: #WITHCR PURPOSE VOLUME IN OPPROOF AND HESKYS BE OF WY LIGHTH FOR LIGHT GOESONS AND FRANCE LINE OF ANY INTERNET OF THE RELEVANCE OWNERS THE DAVISON' WITEHITS RELIED ON THIS HAP NOT THE CONTINUATION, MITHING ON COMPANY MACHINE AND REMISSION ON REMISSION CANCER AL BOY'S NEWAYS COPES WHICH INSOLD BA AC UNUNDERID AND NEW REYS AREC USING THE WE GART AND THE TRANSPORT THEORY OF THE MEMORY AND ADDRESS OF THE BEST AND ADDRESS OF EACH AND ADDRESS OF A DRESS OF ADDRESS OF ADDRESS OF MECHANICAL OWN ZONED: HIGH TECH DISTRICT (H-T) WITHIN BY DATE OFFICE 233 WITHIN BY DATE OFFICE 233 SOL WAS STREAM - 30' SOL WAS STREAM - 30' FOR WAS STREAM - 30' SOL MARK WAS STREAM OF ANNUAL (20' WANNA RETMON ASSOCIAL SOLRECT) BULGER HEAL SOL WAS WORKT -0' LAN BULGE HEAL SOL WAS WORKT -0' LAN NO'E: BETLIND BOUNDARES ARE LAVEN (NON A BETLIND DELINEATION REPORT PREVAILD BY DZA GEOLINARDANENTA, OF NEW YORK DATED JUNE 1, 2021 FLOOD-RAN AND FLOODARY CANTS ARE TAKEN FROM NETP'S DNOHDACA COUNTY FLOOD NSURANCE, RATE HA? PANELS 226 & 228 DEARING AN LIFECTIVE DATE OF 17-DA-2016 ELEVATIONS FROM ACTUAL FIELD SHOTS ARE ACCURATE & RELATED TO MAYORS DATING CONTOURS, BASED UPON AN INTERPOLATION OF DELEVATION SHOTS, ARE A SUBJECTIVE INTERPOLATION OF TOPOGRAPHIC CONTOUR INTERVAL = 1 TOTAL AREA = 76.608± ACRES (INCLUDING ROADS) 100 0 100 200 : GRAPHIC SCALE - FEET LOB: (JABO DIRULE: SARE EXAMPLE (1971 + 1970/004/041 + 1970) - PRELIMINARY PLAN -CRYOMECH SUBDIVISION LOTS 1 & 2 - MOORE RD. SUBD. FM∦12797 & LOT 3 - CARDINAL SYRACUSE AMD. SUBD. FM∦11383 P1. OF LOT 20 - TOWN OF DEWITT - ONON, CO. - N.Y.