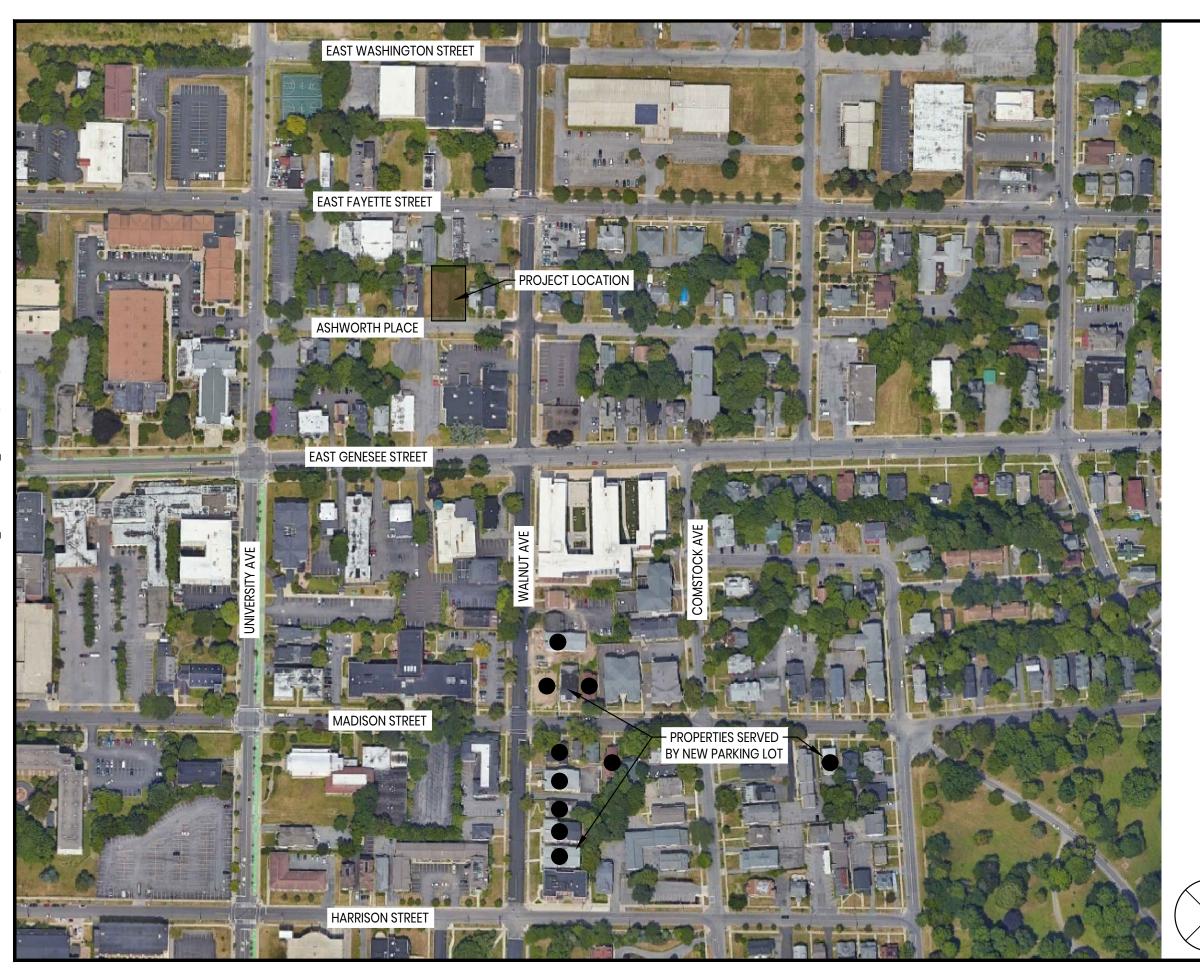

| <u>SP-24-23</u>             | Staff Report – November 12, 2024                                                                                                                                                                                                                                                                                                                                                                                                                                                                                                                                                                                                                                                                                                                                                                                                                                                                                                                                                                                                                                                                                                                                                                                                                                                                                                                                                                                                                                                                                                                                                                                   |
|-----------------------------|--------------------------------------------------------------------------------------------------------------------------------------------------------------------------------------------------------------------------------------------------------------------------------------------------------------------------------------------------------------------------------------------------------------------------------------------------------------------------------------------------------------------------------------------------------------------------------------------------------------------------------------------------------------------------------------------------------------------------------------------------------------------------------------------------------------------------------------------------------------------------------------------------------------------------------------------------------------------------------------------------------------------------------------------------------------------------------------------------------------------------------------------------------------------------------------------------------------------------------------------------------------------------------------------------------------------------------------------------------------------------------------------------------------------------------------------------------------------------------------------------------------------------------------------------------------------------------------------------------------------|
| Application Type:           | Special Use Permit                                                                                                                                                                                                                                                                                                                                                                                                                                                                                                                                                                                                                                                                                                                                                                                                                                                                                                                                                                                                                                                                                                                                                                                                                                                                                                                                                                                                                                                                                                                                                                                                 |
| Project Address:            | 123-25 Ashworth Place (Tax Map # 04807-12.0, & 04807-13.0)                                                                                                                                                                                                                                                                                                                                                                                                                                                                                                                                                                                                                                                                                                                                                                                                                                                                                                                                                                                                                                                                                                                                                                                                                                                                                                                                                                                                                                                                                                                                                         |
| Summary of Proposed Action: | Establish the parking lot land use type on a vacant lot with a companion lot alteration to combine two lots into one.                                                                                                                                                                                                                                                                                                                                                                                                                                                                                                                                                                                                                                                                                                                                                                                                                                                                                                                                                                                                                                                                                                                                                                                                                                                                                                                                                                                                                                                                                              |
| Owner/Applicant             | AP Land Holdings LLC (Owner/Applicant) Terry Horst Landscape Architecture PC (Applicant)                                                                                                                                                                                                                                                                                                                                                                                                                                                                                                                                                                                                                                                                                                                                                                                                                                                                                                                                                                                                                                                                                                                                                                                                                                                                                                                                                                                                                                                                                                                           |
| Existing Zone District:     | Urban Core, MX-4 Zone District                                                                                                                                                                                                                                                                                                                                                                                                                                                                                                                                                                                                                                                                                                                                                                                                                                                                                                                                                                                                                                                                                                                                                                                                                                                                                                                                                                                                                                                                                                                                                                                     |
| Surrounding Zone Districts: | The neighboring properties to the north, west, and east are within the Urban Core, MX-4 Zone District, the properties to the south are located in the Neighborhood Center, MX-2 Zone District.                                                                                                                                                                                                                                                                                                                                                                                                                                                                                                                                                                                                                                                                                                                                                                                                                                                                                                                                                                                                                                                                                                                                                                                                                                                                                                                                                                                                                     |
| Companion<br>Application(s) | Lot Alteration, R-24-61                                                                                                                                                                                                                                                                                                                                                                                                                                                                                                                                                                                                                                                                                                                                                                                                                                                                                                                                                                                                                                                                                                                                                                                                                                                                                                                                                                                                                                                                                                                                                                                            |
| Scope of Work:              | The owner plans to merge 123 and 125 Ashworth Place into a single lot. This new lot will serve as a parking lot for residents at nearby apartments primarily along Walnut Ave. It will feature an asphalt surface, a privacy fence along the side and rear property lines, landscaped front yard, a designated snow storage area, and a curb cut.                                                                                                                                                                                                                                                                                                                                                                                                                                                                                                                                                                                                                                                                                                                                                                                                                                                                                                                                                                                                                                                                                                                                                                                                                                                                  |
|                             | Total square footage of proposed lot: 6,700 SF                                                                                                                                                                                                                                                                                                                                                                                                                                                                                                                                                                                                                                                                                                                                                                                                                                                                                                                                                                                                                                                                                                                                                                                                                                                                                                                                                                                                                                                                                                                                                                     |
| Staff Analysis:             | Factors:  The companion lot alteration was approved by the Zoning Administrator on 11/04/2024  According to the Onondaga County Planning Agency's confirmation letter, the 9-1-1 street address for new "Lot 1" shall be known as 123 Ashworth Place  Both properties are currently vacant grassy lots and have been in this condition for more than two decades  Storm water runoff will flow north to south to a drywell at the corner of the parking lot.  The surrounding neighborhood contains a mix of residential and commercial land use, with most of the commercial properties including off-street parking.  This parking lot would allow surrounding residents to obtain off-street parking because of the limitation of their lot size.  The proposed parking lot will provide 19 parking spaces and 3 spaces for bike parking.  The parking lot's impermeable surface will cover 82% of the lot, while the maximum allowed in the MX-4 District is 95%.  The applicant plans to implement landscaping buffers around the property. The front setback will feature green space, while the sides and rear will include a 6-foot privacy fence enclosing the parking lot.  The parking lot will be lit by two 20-foot-high solar lights with shields  Conditions if Approved  The applicant shall comply with the general conditions for approval on Special Use Permit application. (See the attached sheet "General Conditions for Site Plan Review, Special Use Permit and Project Plan Review Approval).  In addition to the General Conditions, Staff recommends the following specific condition: |

## **Context Maps:**

Description: Figure 1 shows the current Zone District of the subject property.

Image Source: City of Syracuse Neighborhood and Business Development, ReZone Syracuse Zoning Map

Description: Figure 2 shows satellite imagery of the subject property.

Image Source: Onondaga County GIS on the Web, <a href="https://spatial.vhb.com/onondaga/">https://spatial.vhb.com/onondaga/</a>