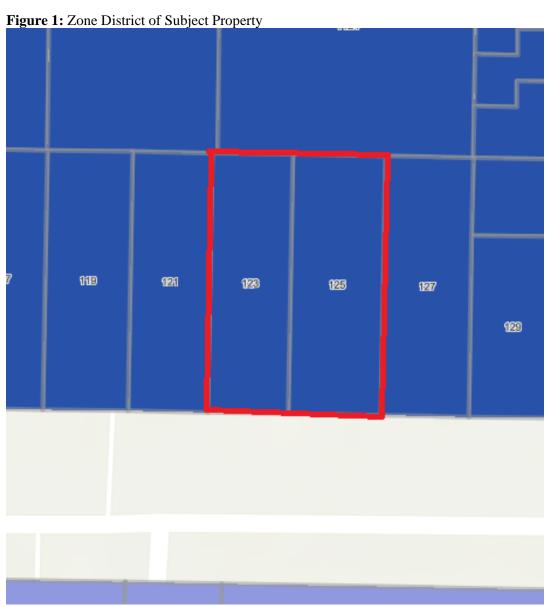

## **Context Maps:**

Description: Figure 1 shows the current Zone District of the subject property.

Image Source: City of Syracuse Neighborhood and Business Development, ReZone Syracuse Zoning Map

Description: Figure 2 shows satellite imagery of the subject property.