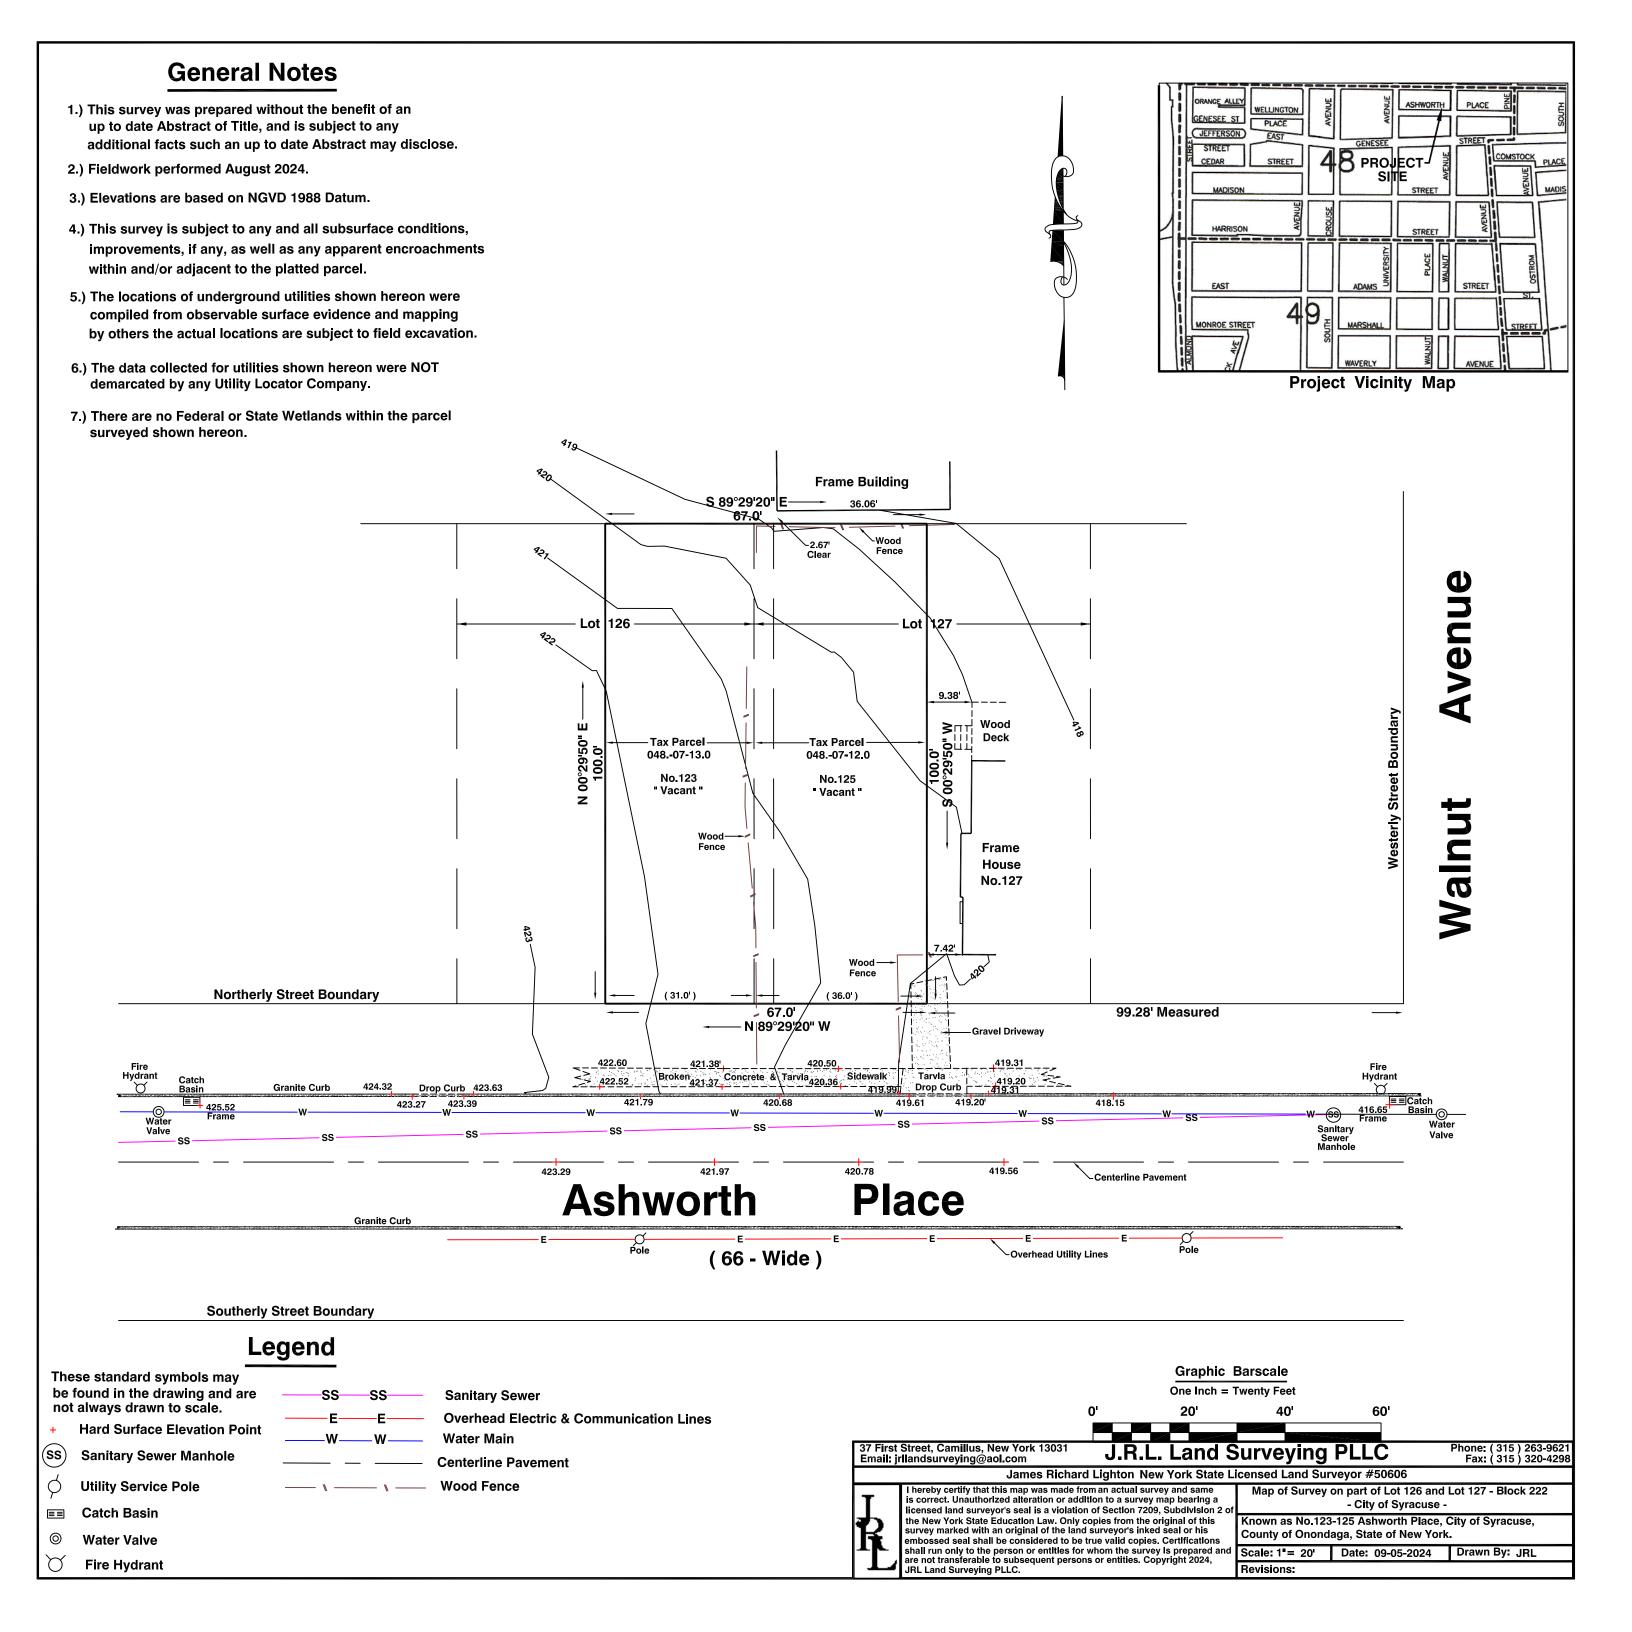

| <u>SP-24-23</u>             | Staff Report – November 12, 2024                                                                                                                                                                                                                                                                                                                                                                                                                                                                                                                                                                                                                                                                                                                                                                                                                                                                                                                                                                                                                                                                                                                                                                                                                                                                                                                                                                                                                                                                                                                                                                                   |
|-----------------------------|--------------------------------------------------------------------------------------------------------------------------------------------------------------------------------------------------------------------------------------------------------------------------------------------------------------------------------------------------------------------------------------------------------------------------------------------------------------------------------------------------------------------------------------------------------------------------------------------------------------------------------------------------------------------------------------------------------------------------------------------------------------------------------------------------------------------------------------------------------------------------------------------------------------------------------------------------------------------------------------------------------------------------------------------------------------------------------------------------------------------------------------------------------------------------------------------------------------------------------------------------------------------------------------------------------------------------------------------------------------------------------------------------------------------------------------------------------------------------------------------------------------------------------------------------------------------------------------------------------------------|
| Application Type:           | Special Use Permit                                                                                                                                                                                                                                                                                                                                                                                                                                                                                                                                                                                                                                                                                                                                                                                                                                                                                                                                                                                                                                                                                                                                                                                                                                                                                                                                                                                                                                                                                                                                                                                                 |
| Project Address:            | 123-25 Ashworth Place (Tax Map # 04807-12.0, & 04807-13.0)                                                                                                                                                                                                                                                                                                                                                                                                                                                                                                                                                                                                                                                                                                                                                                                                                                                                                                                                                                                                                                                                                                                                                                                                                                                                                                                                                                                                                                                                                                                                                         |
| Summary of Proposed Action: | Establish the parking lot land use type on a vacant lot with a companion lot alteration to combine two lots into one.                                                                                                                                                                                                                                                                                                                                                                                                                                                                                                                                                                                                                                                                                                                                                                                                                                                                                                                                                                                                                                                                                                                                                                                                                                                                                                                                                                                                                                                                                              |
| Owner/Applicant             | AP Land Holdings LLC (Owner/Applicant) Terry Horst Landscape Architecture PC (Applicant)                                                                                                                                                                                                                                                                                                                                                                                                                                                                                                                                                                                                                                                                                                                                                                                                                                                                                                                                                                                                                                                                                                                                                                                                                                                                                                                                                                                                                                                                                                                           |
| Existing Zone District:     | Urban Core, MX-4 Zone District                                                                                                                                                                                                                                                                                                                                                                                                                                                                                                                                                                                                                                                                                                                                                                                                                                                                                                                                                                                                                                                                                                                                                                                                                                                                                                                                                                                                                                                                                                                                                                                     |
| Surrounding Zone Districts: | The neighboring properties to the north, west, and east are within the Urban Core, MX-4 Zone District, the properties to the south are located in the Neighborhood Center, MX-2 Zone District.                                                                                                                                                                                                                                                                                                                                                                                                                                                                                                                                                                                                                                                                                                                                                                                                                                                                                                                                                                                                                                                                                                                                                                                                                                                                                                                                                                                                                     |
| Companion<br>Application(s) | Lot Alteration, R-24-61                                                                                                                                                                                                                                                                                                                                                                                                                                                                                                                                                                                                                                                                                                                                                                                                                                                                                                                                                                                                                                                                                                                                                                                                                                                                                                                                                                                                                                                                                                                                                                                            |
| Scope of Work:              | The owner plans to merge 123 and 125 Ashworth Place into a single lot. This new lot will serve as a parking lot for residents at nearby apartments primarily along Walnut Ave. It will feature an asphalt surface, a privacy fence along the side and rear property lines, landscaped front yard, a designated snow storage area, and a curb cut.                                                                                                                                                                                                                                                                                                                                                                                                                                                                                                                                                                                                                                                                                                                                                                                                                                                                                                                                                                                                                                                                                                                                                                                                                                                                  |
|                             | Total square footage of proposed lot: 6,700 SF                                                                                                                                                                                                                                                                                                                                                                                                                                                                                                                                                                                                                                                                                                                                                                                                                                                                                                                                                                                                                                                                                                                                                                                                                                                                                                                                                                                                                                                                                                                                                                     |
| Staff Analysis:             | Factors:  The companion lot alteration was approved by the Zoning Administrator on 11/04/2024  According to the Onondaga County Planning Agency's confirmation letter, the 9-1-1 street address for new "Lot 1" shall be known as 123 Ashworth Place  Both properties are currently vacant grassy lots and have been in this condition for more than two decades  Storm water runoff will flow north to south to a drywell at the corner of the parking lot.  The surrounding neighborhood contains a mix of residential and commercial land use, with most of the commercial properties including off-street parking.  This parking lot would allow surrounding residents to obtain off-street parking because of the limitation of their lot size.  The proposed parking lot will provide 19 parking spaces and 3 spaces for bike parking.  The parking lot's impermeable surface will cover 82% of the lot, while the maximum allowed in the MX-4 District is 95%.  The applicant plans to implement landscaping buffers around the property. The front setback will feature green space, while the sides and rear will include a 6-foot privacy fence enclosing the parking lot.  The parking lot will be lit by two 20-foot-high solar lights with shields  Conditions if Approved  The applicant shall comply with the general conditions for approval on Special Use Permit application. (See the attached sheet "General Conditions for Site Plan Review, Special Use Permit and Project Plan Review Approval).  In addition to the General Conditions, Staff recommends the following specific condition: |

|                                                | <ul> <li>Glare from exterior lighting shall not spillover onto adjacent properties except<br/>onto walkways, driveways, and streets and shall be directed downward</li> </ul>                                                                                                                                       |
|------------------------------------------------|---------------------------------------------------------------------------------------------------------------------------------------------------------------------------------------------------------------------------------------------------------------------------------------------------------------------|
| Zoning Procedural<br>History:                  | 123 Ashworth Place R-24-61   Approved   Lot alteration to combine two lots into one  125 Ashworth Place R-24-61B   Approved   Lot alteration to combine two lots into one                                                                                                                                           |
| Summary of Zoning<br>History:                  | On 11/4/2024, the Zoning Administrator approved the companion lot alteration application for this project. It combined 123 Ashworth Place with 125 Ashworth Place into one lot measuring 6,700 SF.                                                                                                                  |
| Code Enforcement<br>History:                   | See attached code enforcement history.                                                                                                                                                                                                                                                                              |
| Zoning Violations:                             | The proposed lot has no zoning violations.                                                                                                                                                                                                                                                                          |
| Property<br>Characteristics:                   | The subject property is regular in shape with a total lot area of 6,700 SF. The lot has 67 FT of frontage along Ashworth Pl. The eastern property line borders 100 FT of 127 Ashworth Pl. The western property line borders 100 FT of 121 Ashworth Pl. The northern property line borders 67 FT of 1124 Fayette St. |
| SEQR Determination:                            | Pursuant to 6 NYCRR §617.2(al), the proposal is an Unlisted Action.                                                                                                                                                                                                                                                 |
| Onondaga County<br>Planning Board<br>Referral: | Pursuant to GML §239-1, m and n, the proposal does not meet the referral criteria for Onondaga County Planning Board pursuant to GML §239-1, m and n                                                                                                                                                                |