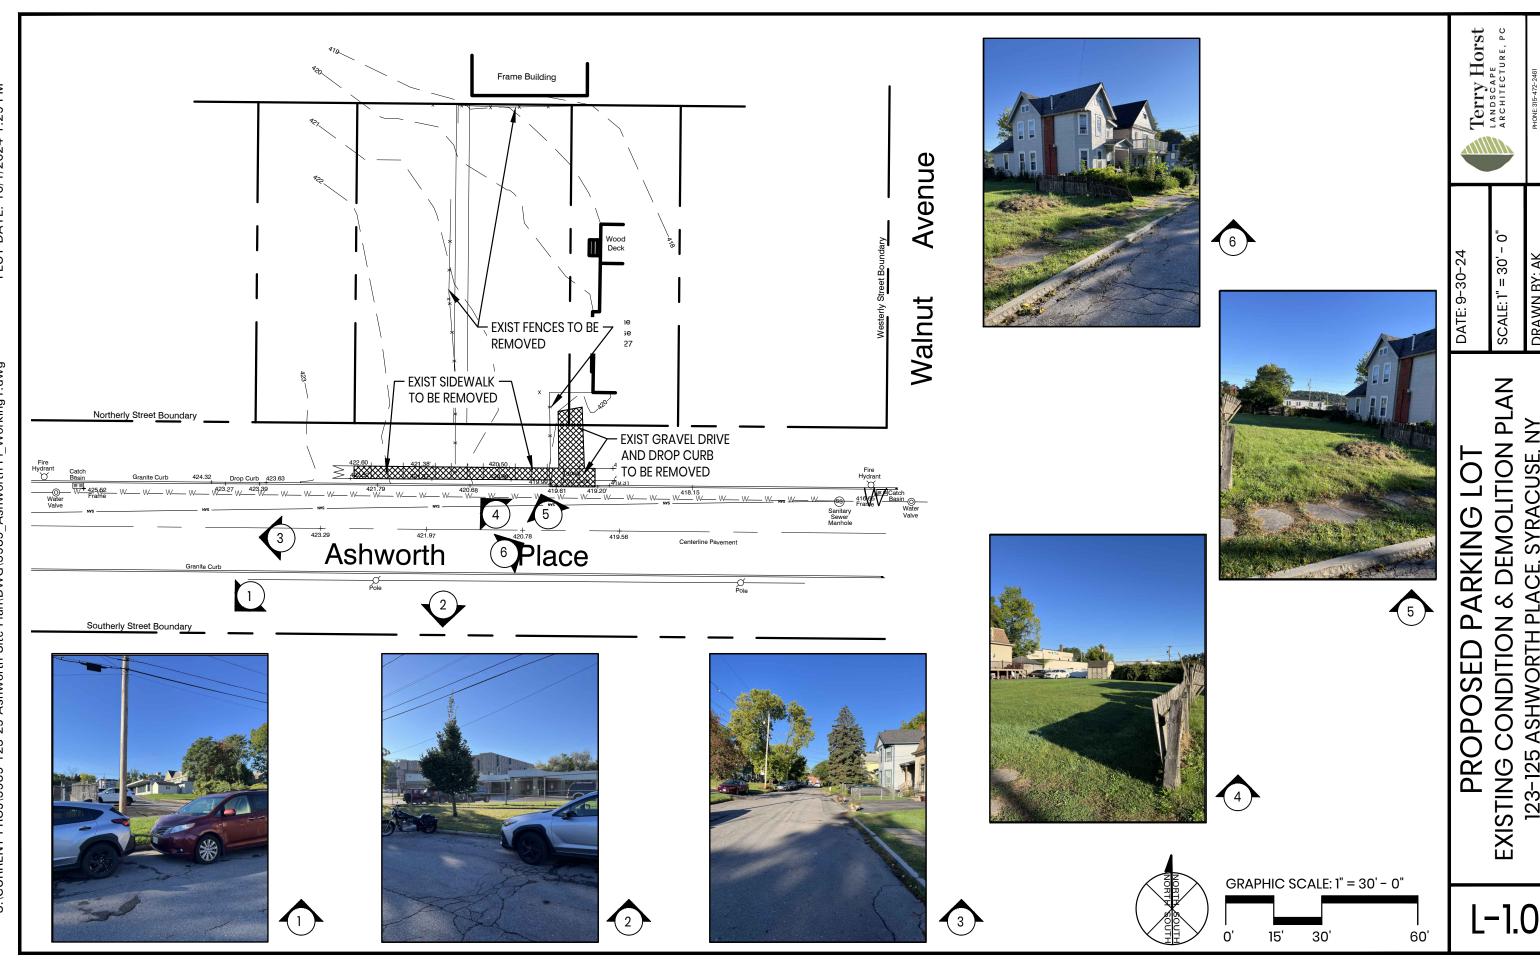

| <u>SP-24-23</u>             | Staff Report – November 12, 2024                                                                                                                                                                                                                                                                                                                                                                                                                                                                                                                                                                                                                                                                                                                                                                                                                                                                                                                                                                                                                                                                                                                                                                                                                                                                                                                                                                                                                                                                                                                                                                                   |
|-----------------------------|--------------------------------------------------------------------------------------------------------------------------------------------------------------------------------------------------------------------------------------------------------------------------------------------------------------------------------------------------------------------------------------------------------------------------------------------------------------------------------------------------------------------------------------------------------------------------------------------------------------------------------------------------------------------------------------------------------------------------------------------------------------------------------------------------------------------------------------------------------------------------------------------------------------------------------------------------------------------------------------------------------------------------------------------------------------------------------------------------------------------------------------------------------------------------------------------------------------------------------------------------------------------------------------------------------------------------------------------------------------------------------------------------------------------------------------------------------------------------------------------------------------------------------------------------------------------------------------------------------------------|
| Application Type:           | Special Use Permit                                                                                                                                                                                                                                                                                                                                                                                                                                                                                                                                                                                                                                                                                                                                                                                                                                                                                                                                                                                                                                                                                                                                                                                                                                                                                                                                                                                                                                                                                                                                                                                                 |
| Project Address:            | 123-25 Ashworth Place (Tax Map # 04807-12.0, & 04807-13.0)                                                                                                                                                                                                                                                                                                                                                                                                                                                                                                                                                                                                                                                                                                                                                                                                                                                                                                                                                                                                                                                                                                                                                                                                                                                                                                                                                                                                                                                                                                                                                         |
| Summary of Proposed Action: | Establish the parking lot land use type on a vacant lot with a companion lot alteration to combine two lots into one.                                                                                                                                                                                                                                                                                                                                                                                                                                                                                                                                                                                                                                                                                                                                                                                                                                                                                                                                                                                                                                                                                                                                                                                                                                                                                                                                                                                                                                                                                              |
| Owner/Applicant             | AP Land Holdings LLC (Owner/Applicant) Terry Horst Landscape Architecture PC (Applicant)                                                                                                                                                                                                                                                                                                                                                                                                                                                                                                                                                                                                                                                                                                                                                                                                                                                                                                                                                                                                                                                                                                                                                                                                                                                                                                                                                                                                                                                                                                                           |
| Existing Zone District:     | Urban Core, MX-4 Zone District                                                                                                                                                                                                                                                                                                                                                                                                                                                                                                                                                                                                                                                                                                                                                                                                                                                                                                                                                                                                                                                                                                                                                                                                                                                                                                                                                                                                                                                                                                                                                                                     |
| Surrounding Zone Districts: | The neighboring properties to the north, west, and east are within the Urban Core, MX-4 Zone District, the properties to the south are located in the Neighborhood Center, MX-2 Zone District.                                                                                                                                                                                                                                                                                                                                                                                                                                                                                                                                                                                                                                                                                                                                                                                                                                                                                                                                                                                                                                                                                                                                                                                                                                                                                                                                                                                                                     |
| Companion<br>Application(s) | Lot Alteration, R-24-61                                                                                                                                                                                                                                                                                                                                                                                                                                                                                                                                                                                                                                                                                                                                                                                                                                                                                                                                                                                                                                                                                                                                                                                                                                                                                                                                                                                                                                                                                                                                                                                            |
| Scope of Work:              | The owner plans to merge 123 and 125 Ashworth Place into a single lot. This new lot will serve as a parking lot for residents at nearby apartments primarily along Walnut Ave. It will feature an asphalt surface, a privacy fence along the side and rear property lines, landscaped front yard, a designated snow storage area, and a curb cut.                                                                                                                                                                                                                                                                                                                                                                                                                                                                                                                                                                                                                                                                                                                                                                                                                                                                                                                                                                                                                                                                                                                                                                                                                                                                  |
|                             | Total square footage of proposed lot: 6,700 SF                                                                                                                                                                                                                                                                                                                                                                                                                                                                                                                                                                                                                                                                                                                                                                                                                                                                                                                                                                                                                                                                                                                                                                                                                                                                                                                                                                                                                                                                                                                                                                     |
| Staff Analysis:             | Factors:  The companion lot alteration was approved by the Zoning Administrator on 11/04/2024  According to the Onondaga County Planning Agency's confirmation letter, the 9-1-1 street address for new "Lot 1" shall be known as 123 Ashworth Place  Both properties are currently vacant grassy lots and have been in this condition for more than two decades  Storm water runoff will flow north to south to a drywell at the corner of the parking lot.  The surrounding neighborhood contains a mix of residential and commercial land use, with most of the commercial properties including off-street parking.  This parking lot would allow surrounding residents to obtain off-street parking because of the limitation of their lot size.  The proposed parking lot will provide 19 parking spaces and 3 spaces for bike parking.  The parking lot's impermeable surface will cover 82% of the lot, while the maximum allowed in the MX-4 District is 95%.  The applicant plans to implement landscaping buffers around the property. The front setback will feature green space, while the sides and rear will include a 6-foot privacy fence enclosing the parking lot.  The parking lot will be lit by two 20-foot-high solar lights with shields  Conditions if Approved  The applicant shall comply with the general conditions for approval on Special Use Permit application. (See the attached sheet "General Conditions for Site Plan Review, Special Use Permit and Project Plan Review Approval).  In addition to the General Conditions, Staff recommends the following specific condition: |

|                                                | <ul> <li>Glare from exterior lighting shall not spillover onto adjacent properties except<br/>onto walkways, driveways, and streets and shall be directed downward</li> </ul>                                                                                                                                       |
|------------------------------------------------|---------------------------------------------------------------------------------------------------------------------------------------------------------------------------------------------------------------------------------------------------------------------------------------------------------------------|
| Zoning Procedural<br>History:                  | 123 Ashworth Place R-24-61   Approved   Lot alteration to combine two lots into one  125 Ashworth Place R-24-61B   Approved   Lot alteration to combine two lots into one                                                                                                                                           |
| Summary of Zoning<br>History:                  | On 11/4/2024, the Zoning Administrator approved the companion lot alteration application for this project. It combined 123 Ashworth Place with 125 Ashworth Place into one lot measuring 6,700 SF.                                                                                                                  |
| Code Enforcement<br>History:                   | See attached code enforcement history.                                                                                                                                                                                                                                                                              |
| Zoning Violations:                             | The proposed lot has no zoning violations.                                                                                                                                                                                                                                                                          |
| Property<br>Characteristics:                   | The subject property is regular in shape with a total lot area of 6,700 SF. The lot has 67 FT of frontage along Ashworth Pl. The eastern property line borders 100 FT of 127 Ashworth Pl. The western property line borders 100 FT of 121 Ashworth Pl. The northern property line borders 67 FT of 1124 Fayette St. |
| SEQR Determination:                            | Pursuant to 6 NYCRR §617.2(al), the proposal is an Unlisted Action.                                                                                                                                                                                                                                                 |
| Onondaga County<br>Planning Board<br>Referral: | Pursuant to GML §239-1, m and n, the proposal does not meet the referral criteria for Onondaga County Planning Board pursuant to GML §239-1, m and n                                                                                                                                                                |