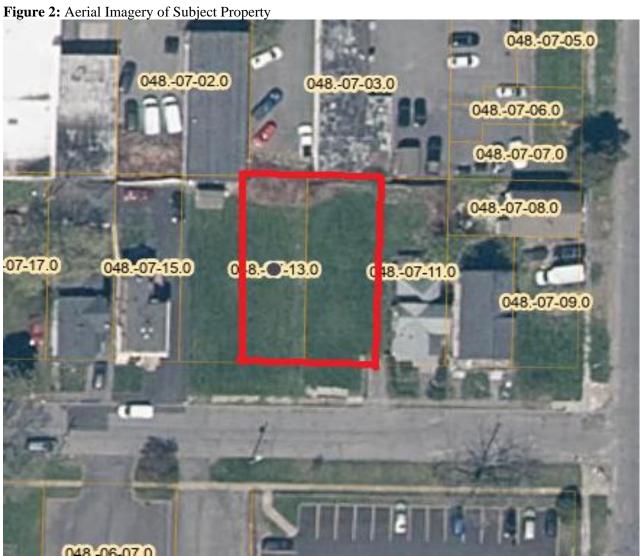

## **Context Maps:**

Description: Figure 1 shows the current Zone District of the subject property.

Image Source: City of Syracuse Neighborhood and Business Development, ReZone Syracuse Zoning Map

Description: Figure 2 shows satellite imagery of the subject property.

Image Source: Onondaga County GIS on the Web, <a href="https://spatial.vhb.com/onondaga/">https://spatial.vhb.com/onondaga/</a>