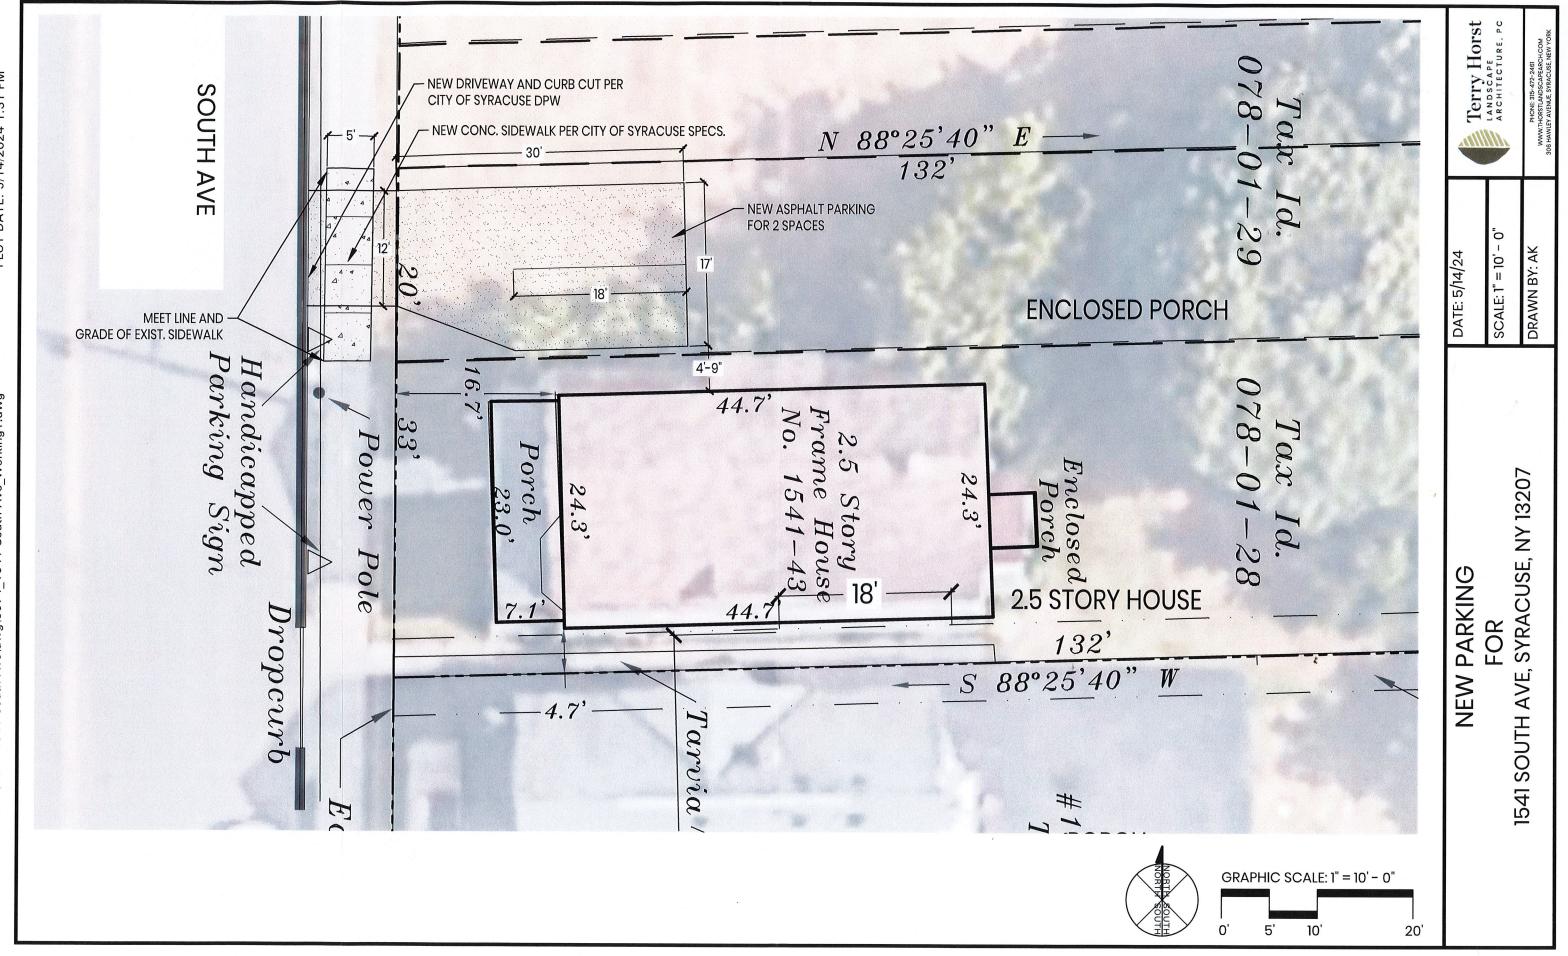

**Application Submittals:** The application submitted the following in support of the proposed project:

- Resubdivision application
- Short Environmental Assessment Form Part 1
- Proposed Resubdivision Map on Lots 6A, 8, 9, 10 & 11, Block 7 of the Bissell & Hunt Tract, Amended to be New Lots 6B & 11A. City of Syracuse, County of Onondaga, New York; New York State Licensed Land Surveyor Michael J. McCully; Map Date: 04/05/2024; Scale: 1''=20'
- New Parking for 1541 South Ave., Syracuse NY, 13207. Drawn by Terry Horst Landscape Architecture, PC.; Date: 5/14/2024; Scale 1"=10'

### RESUBDIVISION / LOT ALTERATION APPLICATION

One Park Place, 300 S State St \*Suite 700\* Syracuse, NY 13202
315-448-8640 \* zoning@syr.gov \*

\*\*www.syr.gov/Departments/Zoning-Administration\*\*

| Offic        | e Use                                                                                                                       | Filing Date:                        |                | Case:        | ments/Zoning-Adn<br>Z         | oning District:  | X -                             |                         |
|--------------|-----------------------------------------------------------------------------------------------------------------------------|-------------------------------------|----------------|--------------|-------------------------------|------------------|---------------------------------|-------------------------|
| REC          | <b>REQUESTED</b> (Check applicable and provide the subdivision name, existing and proposed number of lots, and total area.) |                                     |                |              |                               |                  |                                 |                         |
|              |                                                                                                                             |                                     | Subdivisio     |              |                               | 0 1              | Number of Lots                  | Total Area              |
| V            | Resu                                                                                                                        | bdivsion:                           | Resubdivi      | ision        | of 5 Lots to 2                |                  | 5                               |                         |
|              | Lot A                                                                                                                       | Alteration:                         |                |              |                               |                  |                                 |                         |
| TF 4.3       | 7 100                                                                                                                       |                                     | DDECC/E        | (0)          | TAV MADIDAC                   | 0                | WMFD(C)                         | DATE                    |
| <u>1 A Z</u> | ASS                                                                                                                         | SESSMENT AI                         | DDKESS(E       | <u> </u>     | TAX MAP ID(S)<br>(00000-00.0) | <u>U</u>         | WNER(S)                         | <u>DATE</u><br>ACQUIRED |
| 1)           | 1541                                                                                                                        | -43 South Ave                       |                |              | 07801-28.0                    | Justin L V       | Vard                            | 8/4/2022                |
| 2)           | 1537                                                                                                                        | -39 South Ave                       | ,              |              | 07801-29.0                    | GSPDC            |                                 | 10/31/2018              |
| 3)           | 1535                                                                                                                        | South Ave                           |                |              | 07801-30.0                    | GSPDC            |                                 | 10/30/2028              |
| 4)           | 1531                                                                                                                        | South Ave                           |                |              | 07801-31.0                    | GSPDC            |                                 | 09/03/2014              |
| As lis       | sted in i                                                                                                                   | the Department of I                 | Assessment pr  | operty       | tax records at http://s       | yrgov.net/Asse   | <u>ssment.aspx</u> - 315-448-8. | 280.                    |
|              |                                                                                                                             | South Ave                           |                |              | 07801-33.1                    | GSPDC            |                                 | 10/20/2015              |
|              |                                                                                                                             |                                     |                |              |                               | ed City Zoning   | applications, if applicab       | le, e.g.,               |
|              | baivisio                                                                                                                    | on, Special Permit,                 | Project Site K | revieu<br>2) | ), etc.)                      |                  | 3)                              |                         |
| 1)           |                                                                                                                             |                                     |                | 2)           |                               |                  | _ 3)                            |                         |
|              |                                                                                                                             | T CONSTRUCT Lition (full and parts) |                | eck all      | that apply and briefly        | describe, as ap  | pplicable.)                     |                         |
|              | New (                                                                                                                       | Construction:                       |                |              |                               |                  |                                 |                         |
|              | Façad                                                                                                                       | e (Exterior) Alt                    | erations:      |              |                               |                  |                                 |                         |
| <b>v</b>     | Site C                                                                                                                      | hanges:                             | 1              | New          | driveway at 1541              | -43 South        | Ave                             | , 1                     |
| PRO          | OJEC                                                                                                                        | T INFORMAT                          | 'ION (Briefly  | y desc       | ribe, as applicable.)         |                  |                                 |                         |
| Proi         | ect Na                                                                                                                      | ame:                                |                | Res          | subdivision of 5 Lo           | ots to 2         |                                 |                         |
|              |                                                                                                                             | and Use(s):                         |                |              | ant Land + 1 2-fa             |                  | าต                              |                         |
|              |                                                                                                                             | Land Use(s):                        |                |              | re residential con            |                  |                                 |                         |
|              |                                                                                                                             | f Dwelling Unit                     | s:             |              | 1541-43 South A               |                  |                                 |                         |
|              |                                                                                                                             | Hours of Opera                      |                |              | residential                   |                  |                                 |                         |
|              |                                                                                                                             | f Onsite Parking                    |                |              | roposed)                      |                  |                                 |                         |
|              |                                                                                                                             |                                     |                | (F           | . оросов./                    |                  |                                 |                         |
| PRO          | <u>)JEC</u>                                                                                                                 | T DESCRIPTI                         | ON (Provide    | e a bri      | ief description of the pr     | oject, including | g purpose or need, and ji       | ustification.)          |
| Just         | in Wa                                                                                                                       | ard owns the 2                      | -family hou    | use a        | at 1541-43 South              | Ave. The         | property has a sha              | red driveway            |
| with         | 1545                                                                                                                        | 5-47 South Ave                      | e which is e   | exclu        | usively used by th            | e occupant       | at 1545-47 so he                | can access his          |
| whe          | elcha                                                                                                                       | ir lift on the fro                  | ont of the h   | ouse         | e. Mr Ward would              | like to pur      | chase a 20' x 132'              | strip of                |
| 153          | 7-39                                                                                                                        | South Ave to b                      | ouild a drive  | eway         | y for the occupant            | ts of 1541-4     | 13. The balance of              | 1537-39                 |
|              |                                                                                                                             |                                     |                |              |                               | tne north ar     | nd marketed as a n              | iew                     |
| cons         | struct                                                                                                                      | ion site for mix                    | tea use ae     | velo         | рпіепі.                       |                  |                                 |                         |
|              |                                                                                                                             |                                     |                |              |                               |                  |                                 |                         |
|              |                                                                                                                             |                                     |                |              |                               |                  |                                 |                         |