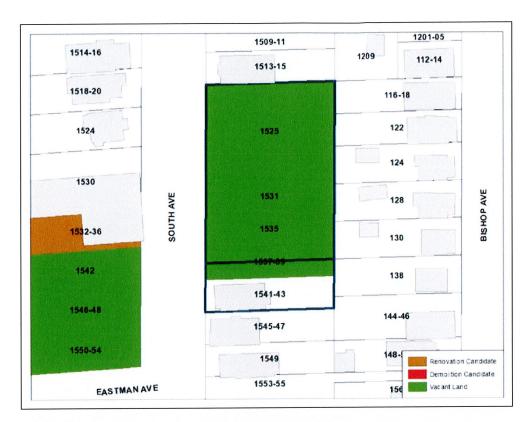

| <u>R-24-58</u>                 | Staff Report – November 12th, 2024                                                                                                                                                                                                                                                                                                                                                                                                                                                                                                                                                                                                                                                                                                                                                                                                                                                                                                                                                                    |
|--------------------------------|-------------------------------------------------------------------------------------------------------------------------------------------------------------------------------------------------------------------------------------------------------------------------------------------------------------------------------------------------------------------------------------------------------------------------------------------------------------------------------------------------------------------------------------------------------------------------------------------------------------------------------------------------------------------------------------------------------------------------------------------------------------------------------------------------------------------------------------------------------------------------------------------------------------------------------------------------------------------------------------------------------|
| Application Type:              | Resubdivision                                                                                                                                                                                                                                                                                                                                                                                                                                                                                                                                                                                                                                                                                                                                                                                                                                                                                                                                                                                         |
| Project Address:               | 1541-43 South Ave. (Tax ID: 07801-28.0)<br>1537-39 South Ave. (Tax ID: 078-01-29.0)<br>1535 South Ave. (Tax ID: 07801-30.0)<br>1531 South Ave. (Tax ID: 07801-31.0)<br>1525 South Ave. (Tax ID: 07801-33.1)                                                                                                                                                                                                                                                                                                                                                                                                                                                                                                                                                                                                                                                                                                                                                                                           |
| Summary of<br>Proposed Action: | The owner of the two-unit dwelling at 1541-43 South Ave., intends to purchase a 20' x 132' strip from 1537-39 South Ave. to create a driveway for his property. The remainder of 1537-39 South Ave will be merged with three adjacent lots at 1535 South Ave., 1531 South Ave., and 1525 South Ave. into one new lot to be known as Lot 6B or 1525 South Ave.  New Lot 11A: 6,996 SF New Lot 6B: 23,496 SF Total square footage of lots: 30,492 SF                                                                                                                                                                                                                                                                                                                                                                                                                                                                                                                                                    |
| Owner/Applicant                | Greater Syracuse Property Development Corporation (GSPDC) (Owner/Applicant) Justin Ward (Owner of 1541-43 South Ave.)                                                                                                                                                                                                                                                                                                                                                                                                                                                                                                                                                                                                                                                                                                                                                                                                                                                                                 |
| Existing Zone District:        | All 5 parcels involved in this resubdivision are located in the MX-2: Neighborhood Center Zone District.                                                                                                                                                                                                                                                                                                                                                                                                                                                                                                                                                                                                                                                                                                                                                                                                                                                                                              |
| Surrounding Zone<br>Districts: | The neighboring properties to the west, north, and south are within the MX-2: Neighborhood Center Zone District. The neighboring properties to the east are within the R3 Small Lot Residential Zone District.                                                                                                                                                                                                                                                                                                                                                                                                                                                                                                                                                                                                                                                                                                                                                                                        |
| Companion<br>Application(s)    | No Companion Application                                                                                                                                                                                                                                                                                                                                                                                                                                                                                                                                                                                                                                                                                                                                                                                                                                                                                                                                                                              |
| Scope of Work:                 | The owner of the two-unit dwelling at 1541-43 South Ave. is purchasing a 20' x 132' strip from 1537-39 South Ave. to construct a driveway. The remaining portion of 1537-39 South Ave will be merged with three neighboring lots at 1535, 1531, and 1525 South Ave.—to create a new lot intended for mixed-use development but will be kept vacant until a plan for future development is created.                                                                                                                                                                                                                                                                                                                                                                                                                                                                                                                                                                                                    |
| Staff Analysis:                | <ul> <li>Factors: <ul> <li>The proposed resubdivision on Lots 11A and 6B complies with the minimum lot size requirement for the MX-2 Zone District pursuant to ReZone Art. 2 Sec 2.8(B)</li> <li>4 of the 5 lots involved in this resubdivision are currently vacant.</li> <li>1541-43 South Ave. currently lacks the required lot width for a legal driveway, but the additional land from this resubdivision will enable them to establish a legal parking area.</li> <li>According to the Onondaga County Planning Agency's confirmation letter, the 9-1-1 street address for new "Lot 6B" shall be known as 1525 South Avenue</li> <li>According to the Onondaga County Planning Agency's confirmation letter, the 9-1-1 street address for new "Lot 11A" shall be known as 1541-1543 South Avenue</li> </ul> </li> <li>Conditions if Approved: <ul> <li>The applicant/owner of 1541-43 South Ave. will apply for a driveway permit when they construct this new driveway.</li> </ul> </li> </ul> |
| Zoning Procedural<br>History:  | 1525 South Avenue PR-19-12   Demolition of Commercial Structure   Approved                                                                                                                                                                                                                                                                                                                                                                                                                                                                                                                                                                                                                                                                                                                                                                                                                                                                                                                            |