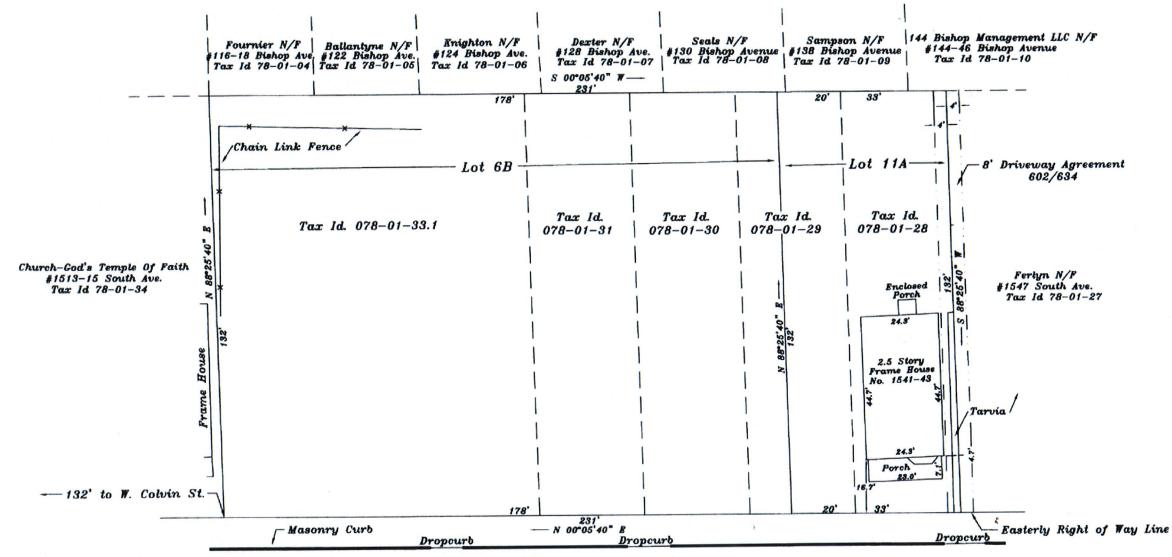

#### **Existing property characteristics**

The subject property at 1541-43 South Ave. is a regularly shaped parcel with a lot size of 4,356 SF (0.10 acres). The property has 33 FT of street frontage along South Ave. The southern property line borders 132 FT along the property line of 1545-47 South Ave., the eastern property line borders 33 FT along the property line of 138 and 144-46 Bishop Ave., and the northern property lines borders 132 FT along the property line of 1537-39 South Ave.

The subject property at 1537-39 South Ave. is a regularly shaped parcel with a lot size of 4,356 SF (0.10 acres). The property has 33 FT of street frontage along South Ave. The southern property line borders 132 FT along the property line of 1541-43 South Ave., the eastern property line borders 33 FT along the property line of 138 and 144-46 Bishop Ave., and the northern property lines borders 132 FT along the property line of 1535 South Ave.

The subject property at 1535 South Ave. is a regularly shaped parcel with a lot size of 4,356 SF (0.10 acres). The property has 33 FT of street frontage along South Ave. The southern property line borders 132 FT along the property line of 1537-39 South Ave., the eastern property line borders 33 FT along the property line of 130 and 128 Bishop Ave., and the northern property line borders 132 FT along the property line of 1531 South Ave.

#### Property Characteristics:

The subject property at 1531 South Ave. is a regularly shaped parcel with a lot size of 4,356 SF (0.10 acres). The property has 33 FT of street frontage along South Ave. The southern property line borders 132 FT along the property line of 1535 South Ave., the eastern property line borders 33 FT along the property line of 124 and 128 Bishop Ave., and the northern property line borders 132 FT along the property line of 1525 South Ave.

The subject property at 1525 South Ave. is a regularly shaped parcel with a lot size of 13,068 SF (0.30 acres). The property has 99 FT of street frontage along South Ave. The southern property line borders 132 FT along the property line of 1531 South Ave., the eastern property line borders 99 FT along the property line of 124, 122 and 116-18 Bishop Ave., and the northern property line borders 132 FT along the property line of 1513-15 South Ave.

#### **Proposed property characteristics**

One of the proposed resubdivided lot will be known as Lot 11A at 1541-1543 South Avenue. It will be a regularly shaped parcel with 6,996 SF (0.16 acres). The property is improved by a 2.5-story frame house. The property will have one primary street frontage with 55 FT of frontage on South Ave. The northern property line will border 132 FT along the property of 1525 South Ave. The eastern property line will border 55 FT of 144-46 and 138 Bishop Ave. The southern property line will border 132 FT of 1545-47 South Ave.

|                                                | One of the proposed resubdivided lot will be known as Lot 6B at 1525 South Avenue. It will be a regularly shaped parcel with 23,496 SF (0.54 acres). The property will have one primary street frontage with 178 FT of frontage along South Ave. The northern property line will border 178 FT along the property of 1513-15 South Ave. The eastern property line will border 132 FT of 138, 130, 128, 124, 122, and 116-18 Bishop Ave. The southern property line will border 132 FT of 1541-43 South Ave. |
|------------------------------------------------|-------------------------------------------------------------------------------------------------------------------------------------------------------------------------------------------------------------------------------------------------------------------------------------------------------------------------------------------------------------------------------------------------------------------------------------------------------------------------------------------------------------|
| SEQR Determination:                            | Pursuant to the 6 NYCRR §617.2(al), the proposal is an Unlisted Action.                                                                                                                                                                                                                                                                                                                                                                                                                                     |
| Onondaga County<br>Planning Board<br>Referral: | Pursuant to GML §239-l, m and n, the proposal was not reviewed by the Onondaga County Planning Board.                                                                                                                                                                                                                                                                                                                                                                                                       |