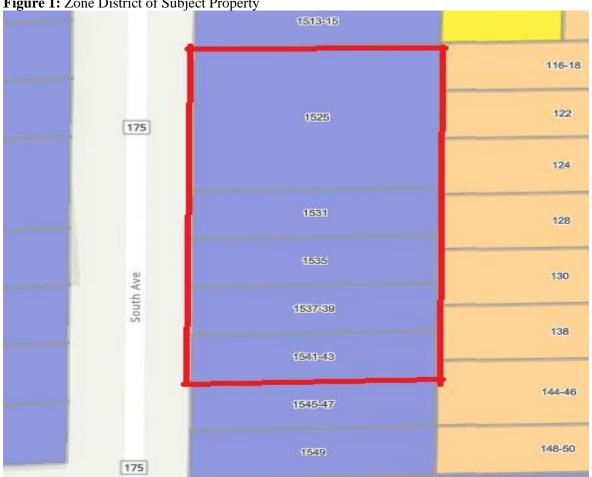

#### **Context Maps:**

Description: Figure 1 shows the current Zone District of the subject property.

Image Source: City of Syracuse Neighborhood and Business Development, ReZone Syracuse Zoning Map

Description: Figure 2 shows satellite imagery of the subject property.