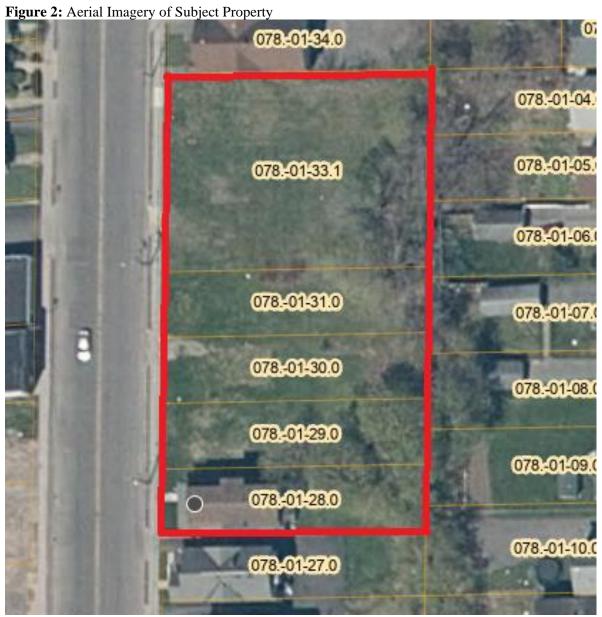

#### **Context Maps:**

Description: Figure 1 shows the current Zone District of the subject property.

Image Source: City of Syracuse Neighborhood and Business Development, ReZone Syracuse Zoning Map

Description: Figure 2 shows satellite imagery of the subject property.

Image Source: Onondaga County GIS on the Web, <a href="https://spatial.vhb.com/onondaga/">https://spatial.vhb.com/onondaga/</a>