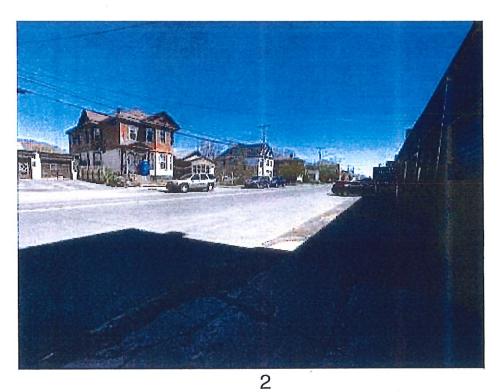

#### MiSPR-23-18

Figure 2: Aerial Imagery of Subject Property

Description: Figure 2 shows satellite imagery of Embassy Suites on the subject property. Image Source: Onondaga County GIS on the Web, <a href="https://spatial.vhb.com/onondaga/">https://spatial.vhb.com/onondaga/</a> (SOCPA Citation)