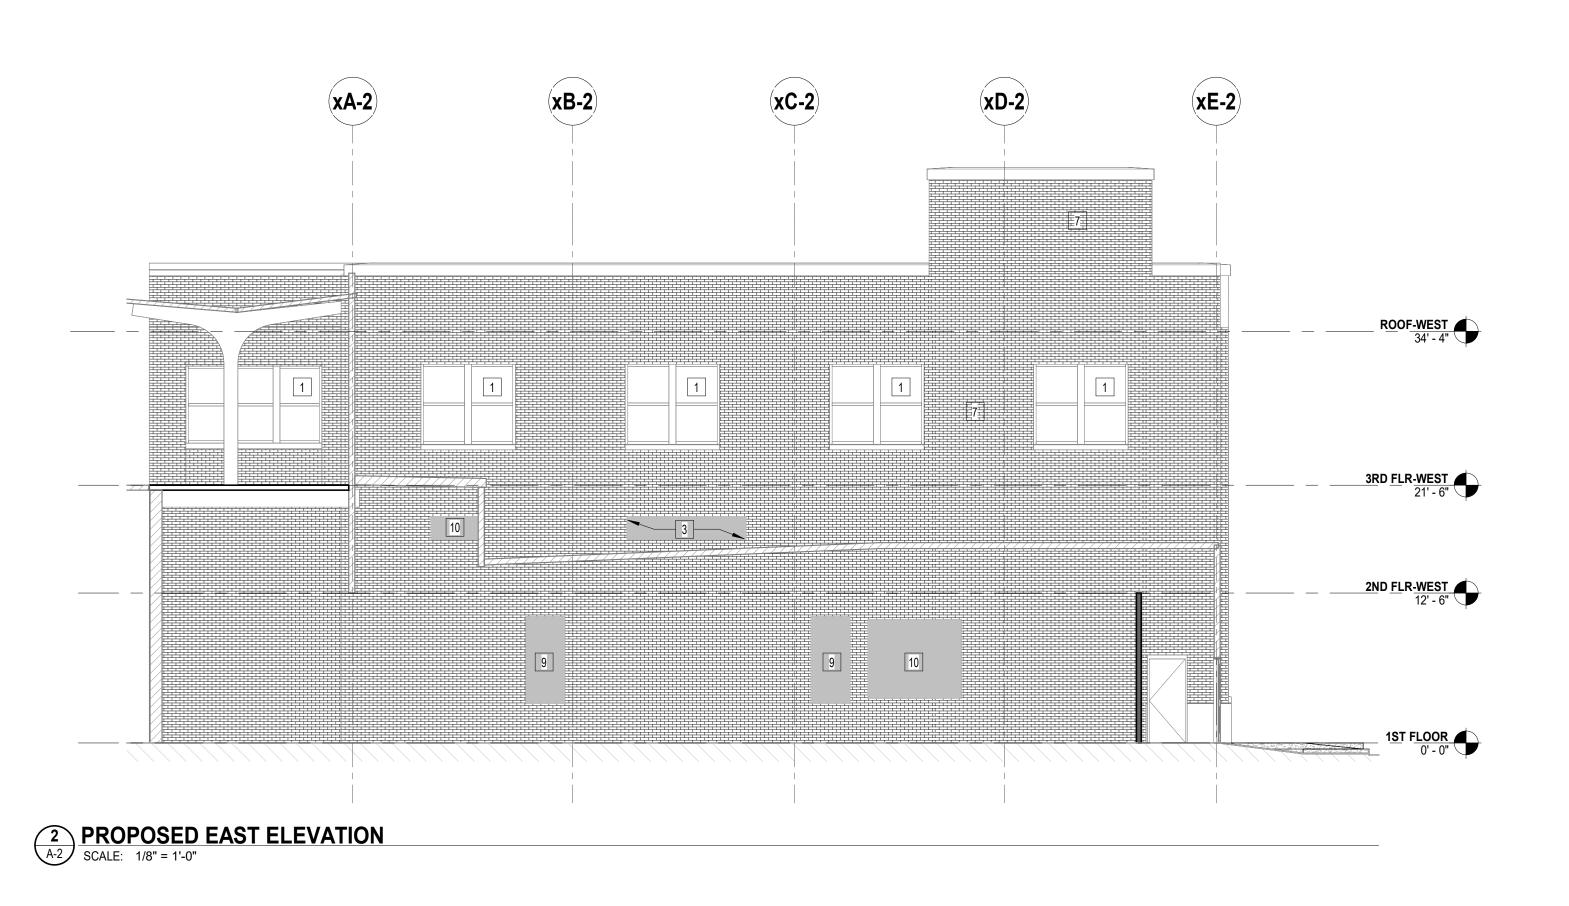

**Application Submittals:** The application submitted the following in support of the proposed project:

- Minor Site Plan Review application
- Short Environmental Assessment Form Part 1
- Land Survey Map, Part of Blocks 43 & 171, City of Syracuse, N.Y.; Licensed Land Surveyor: GARY ENSIGN COTTRELL; Cottrell Land Surveyors, PC; Scale: 1"= 20; Dated: 07/13/1971.
- Site Plan (Sheet A-0), prepared by Daniel Manning Architect; dated 7/17/2023, revised 1/8/2024; Scale: 1" = 30'.
- Floor Plan (Sheet A-1), prepared by Daniel Manning Architect; dated 11/21/2023, revised 12/7/2023; scaled as noted.
- Elevation Plan (Sheet A-2), prepared by Daniel Manning Architect; dated 7/17/2023; Scale: 1/8" = 1'.
- Proposed Exterior Materials (Sheet A-3), prepared by Daniel Manning Architect; dated 7/17/2023; no scale.