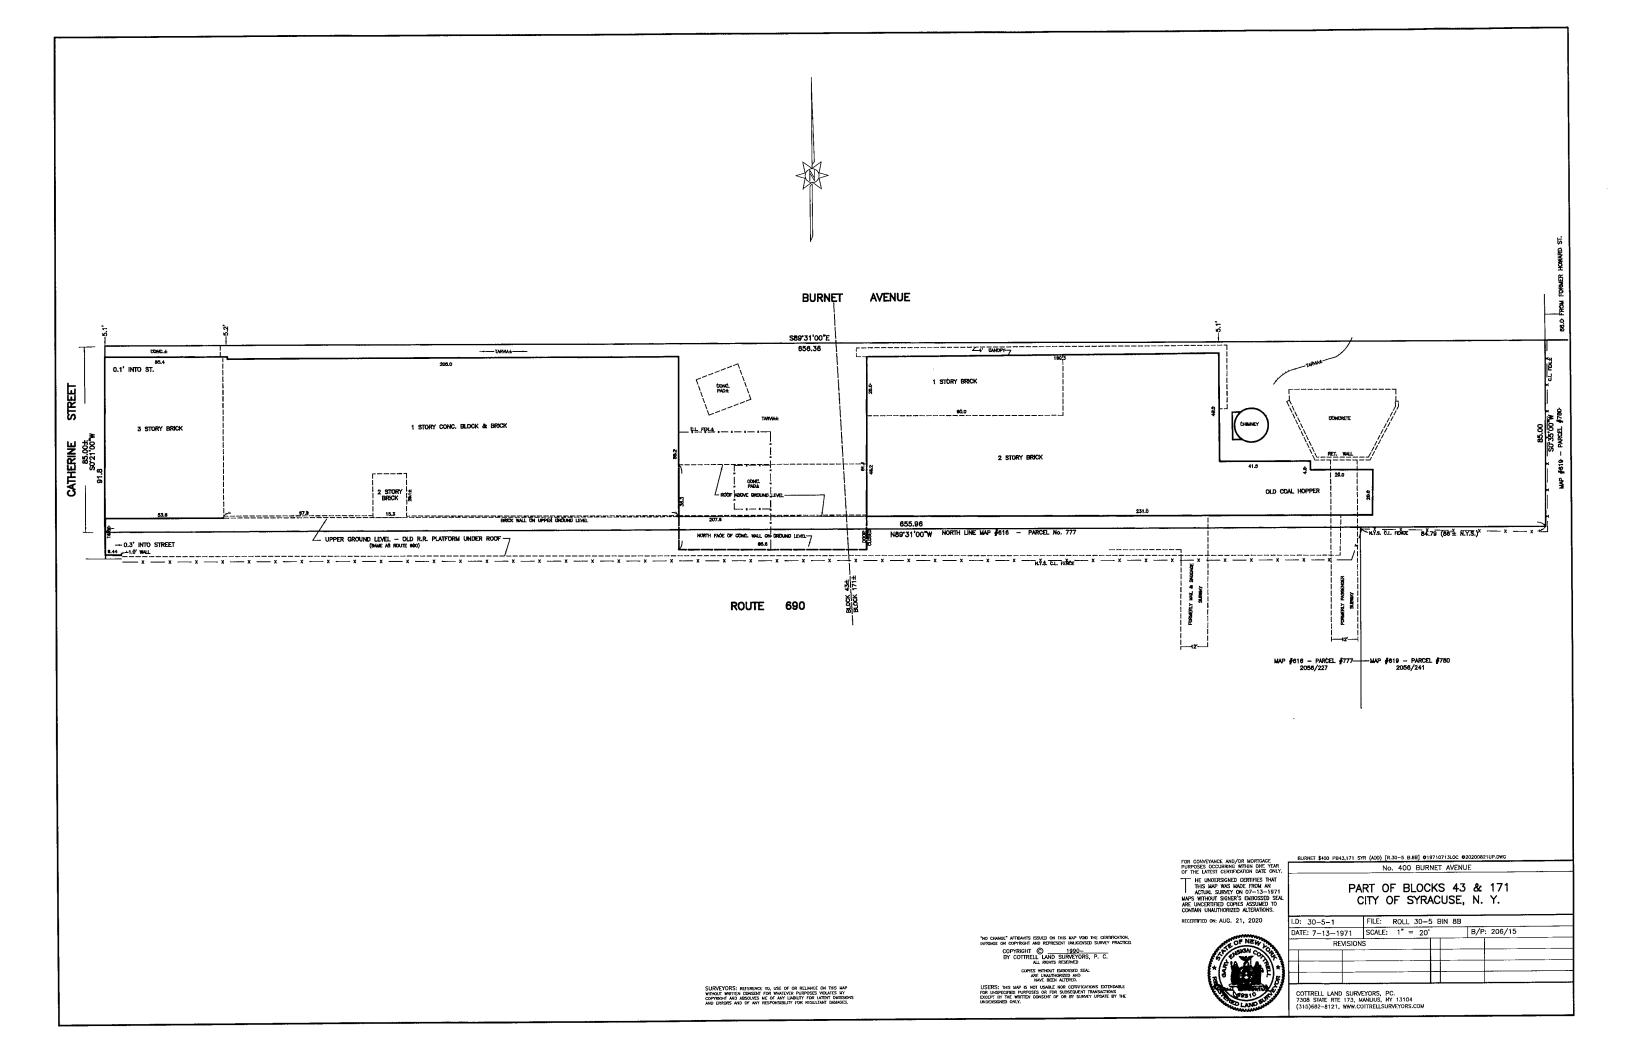

**Application Submittals:** The application submitted the following in support of the proposed project:

- Minor Site Plan Review application
- Short Environmental Assessment Form Part 1
- Land Survey Map, Part of Blocks 43 & 171, City of Syracuse, N.Y.; Licensed Land Surveyor: GARY ENSIGN COTTRELL; Cottrell Land Surveyors, PC; Scale: 1"= 20; Dated: 07/13/1971.
- Site Plan (Sheet A-0), prepared by Daniel Manning Architect; dated 7/17/2023, revised 1/8/2024; Scale: 1" = 30'.
- Floor Plan (Sheet A-1), prepared by Daniel Manning Architect; dated 11/21/2023, revised 12/7/2023; scaled as noted.
- Elevation Plan (Sheet A-2), prepared by Daniel Manning Architect; dated 7/17/2023; Scale: 1/8" = 1'.
- Proposed Exterior Materials (Sheet A-3), prepared by Daniel Manning Architect; dated 7/17/2023; no scale.