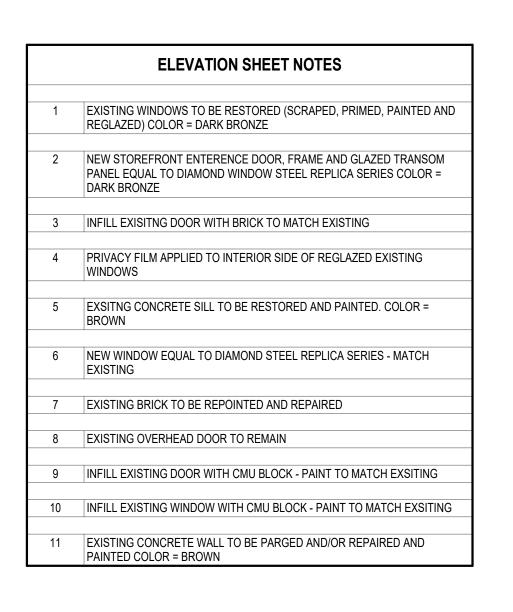

**Application Submittals:** The application submitted the following in support of the proposed project:

- Minor Site Plan Review application
- Short Environmental Assessment Form Part 1
- Land Survey Map, Part of Blocks 43 & 171, City of Syracuse, N.Y.; Licensed Land Surveyor: GARY ENSIGN COTTRELL; Cottrell Land Surveyors, PC; Scale: 1"= 20; Dated: 07/13/1971.
- Site Plan (Sheet A-0), prepared by Daniel Manning Architect; dated 7/17/2023, revised 1/8/2024; Scale: 1" = 30'.
- Floor Plan (Sheet A-1), prepared by Daniel Manning Architect; dated 11/21/2023, revised 12/7/2023; scaled as noted.
- Elevation Plan (Sheet A-2), prepared by Daniel Manning Architect; dated 7/17/2023; Scale: 1/8" = 1'.
- Proposed Exterior Materials (Sheet A-3), prepared by Daniel Manning Architect; dated 7/17/2023; no scale.