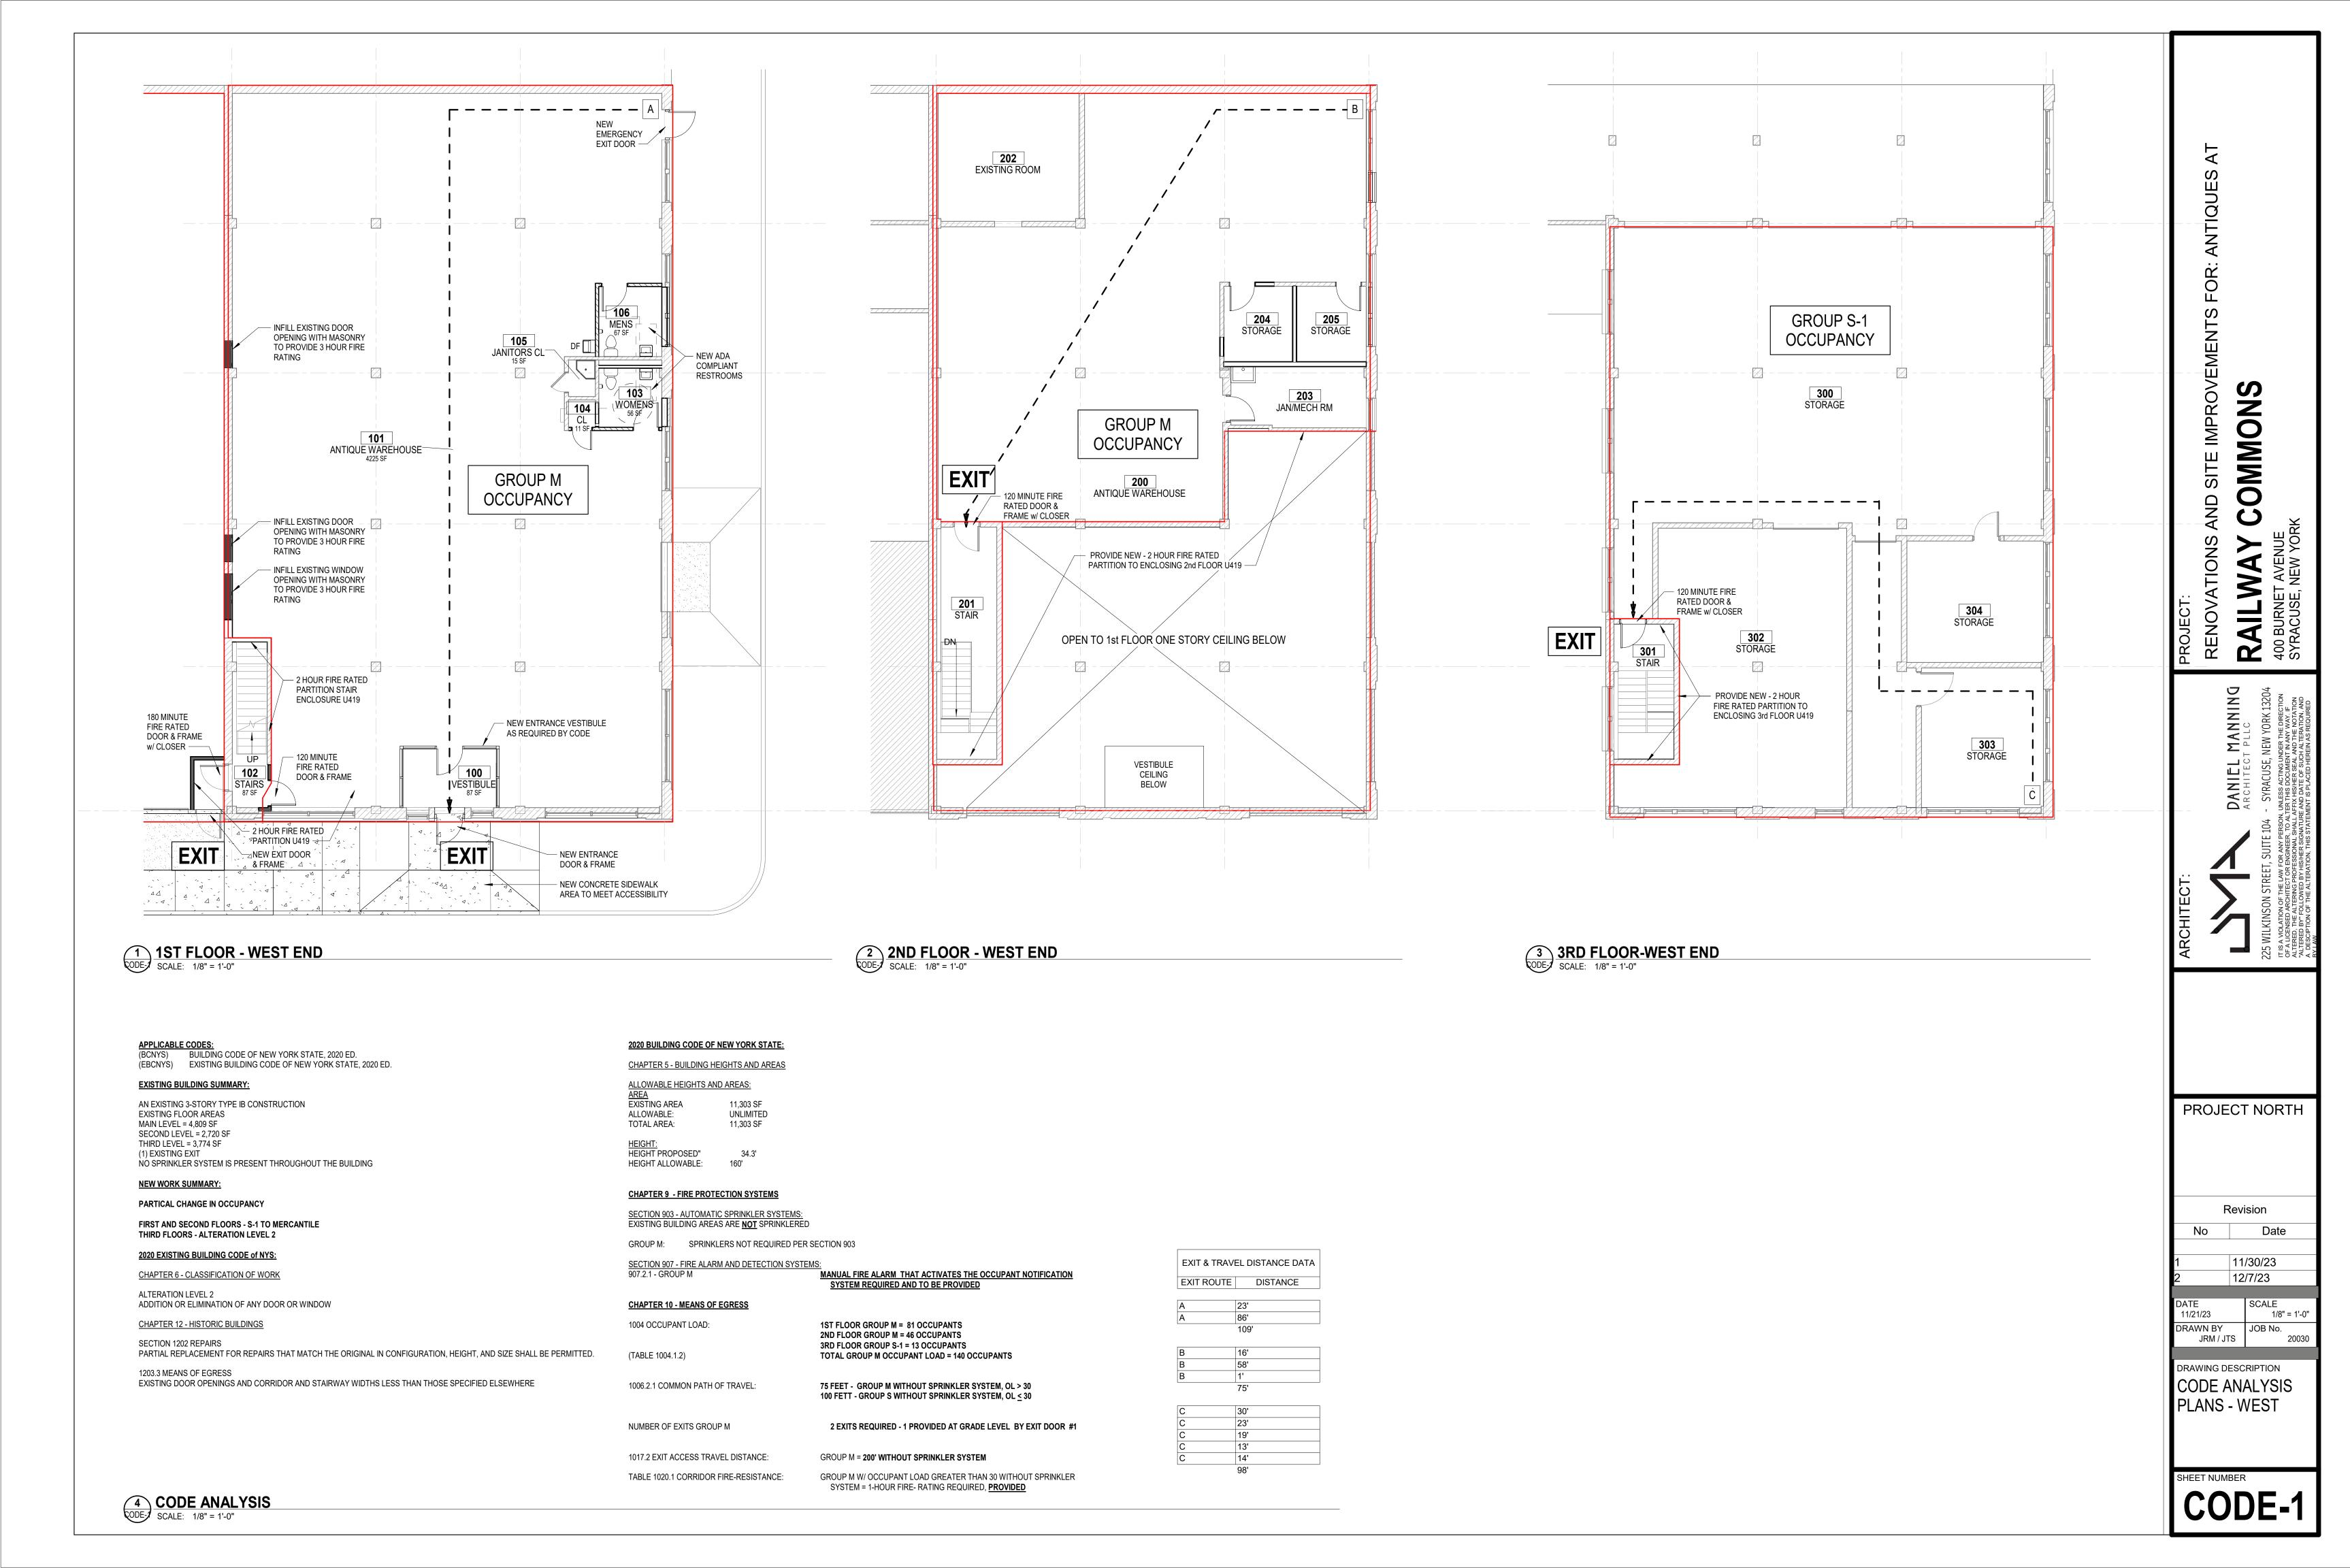

**Application Submittals:** The application submitted the following in support of the proposed project:

- Minor Site Plan Review application
- Short Environmental Assessment Form Part 1
- Land Survey Map, Part of Blocks 43 & 171, City of Syracuse, N.Y.; Licensed Land Surveyor: GARY ENSIGN COTTRELL; Cottrell Land Surveyors, PC; Scale: 1"= 20; Dated: 07/13/1971.
- Site Plan (Sheet A-0), prepared by Daniel Manning Architect; dated 7/17/2023, revised 1/8/2024; Scale: 1" = 30'.
- Floor Plan (Sheet A-1), prepared by Daniel Manning Architect; dated 11/21/2023, revised 12/7/2023; scaled as noted.
- Elevation Plan (Sheet A-2), prepared by Daniel Manning Architect; dated 7/17/2023; Scale: 1/8" = 1'.
- Proposed Exterior Materials (Sheet A-3), prepared by Daniel Manning Architect; dated 7/17/2023; no scale.