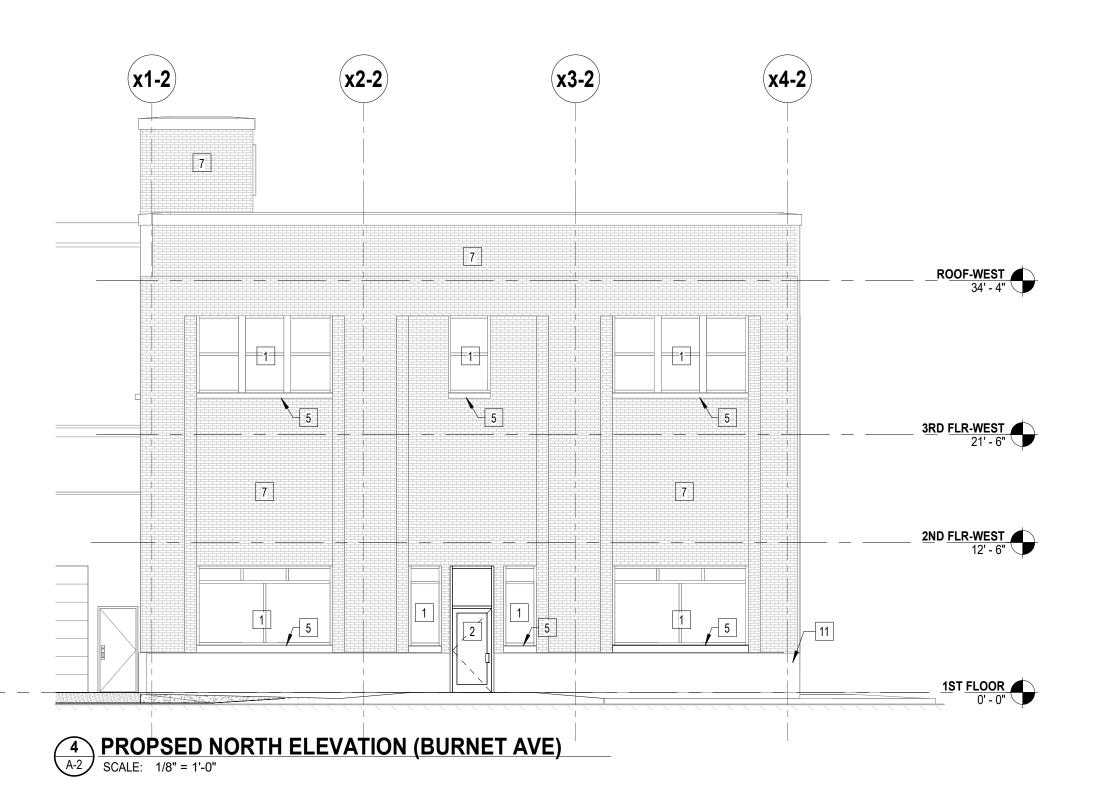

**Application Submittals:** The application submitted the following in support of the proposed project:

- Minor Site Plan Review application
- Short Environmental Assessment Form Part 1
- Land Survey Map, Part of Blocks 43 & 171, City of Syracuse, N.Y.; Licensed Land Surveyor: GARY ENSIGN COTTRELL; Cottrell Land Surveyors, PC; Scale: 1"= 20; Dated: 07/13/1971.
- Site Plan (Sheet A-0), prepared by Daniel Manning Architect; dated 7/17/2023, revised 1/8/2024; Scale: 1" = 30'.
- Floor Plan (Sheet A-1), prepared by Daniel Manning Architect; dated 11/21/2023, revised 12/7/2023; scaled as noted.
- Elevation Plan (Sheet A-2), prepared by Daniel Manning Architect; dated 7/17/2023; Scale: 1/8" = 1'.
- Proposed Exterior Materials (Sheet A-3), prepared by Daniel Manning Architect; dated 7/17/2023; no scale.