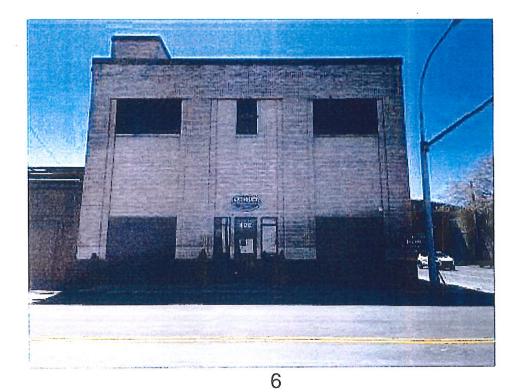

The project proposes to change the occupancy from "warehouse" use to "retail, general" use on the first and second floor of the existing three-story building located at the western corner of the property. The project also proposes to renovate the exterior façades of the subject building. Pursuant to ReZone, Art. 5, Sec. 5.4A.(2)b.2.iii. & v., the project requires referral to the City Planning Commission for further review and decision.

#### MiSPR-23-18

Figure 2: Aerial Imagery of Subject Property

Description: Figure 2 shows satellite imagery of Embassy Suites on the subject property. Image Source: Onondaga County GIS on the Web, <a href="https://spatial.vhb.com/onondaga/">https://spatial.vhb.com/onondaga/</a> (SOCPA Citation)