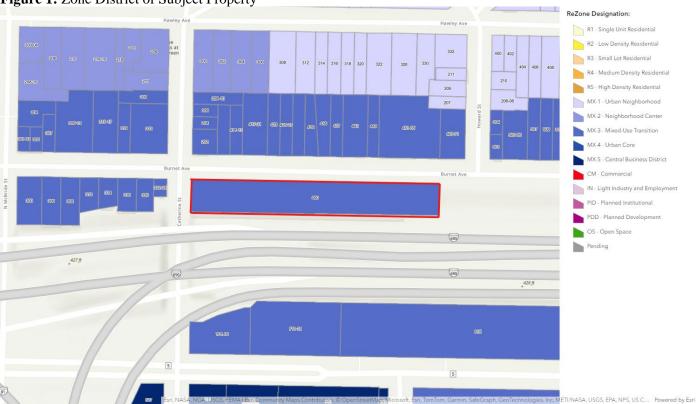

#### **Context Maps:**

Figure 1: Zone District of Subject Property

Description: Figure 1 shows the current Zone District of the subject property.

Image Source: City of Syracuse Neighborhood and Business Development, ReZone Syracuse Zoning Map