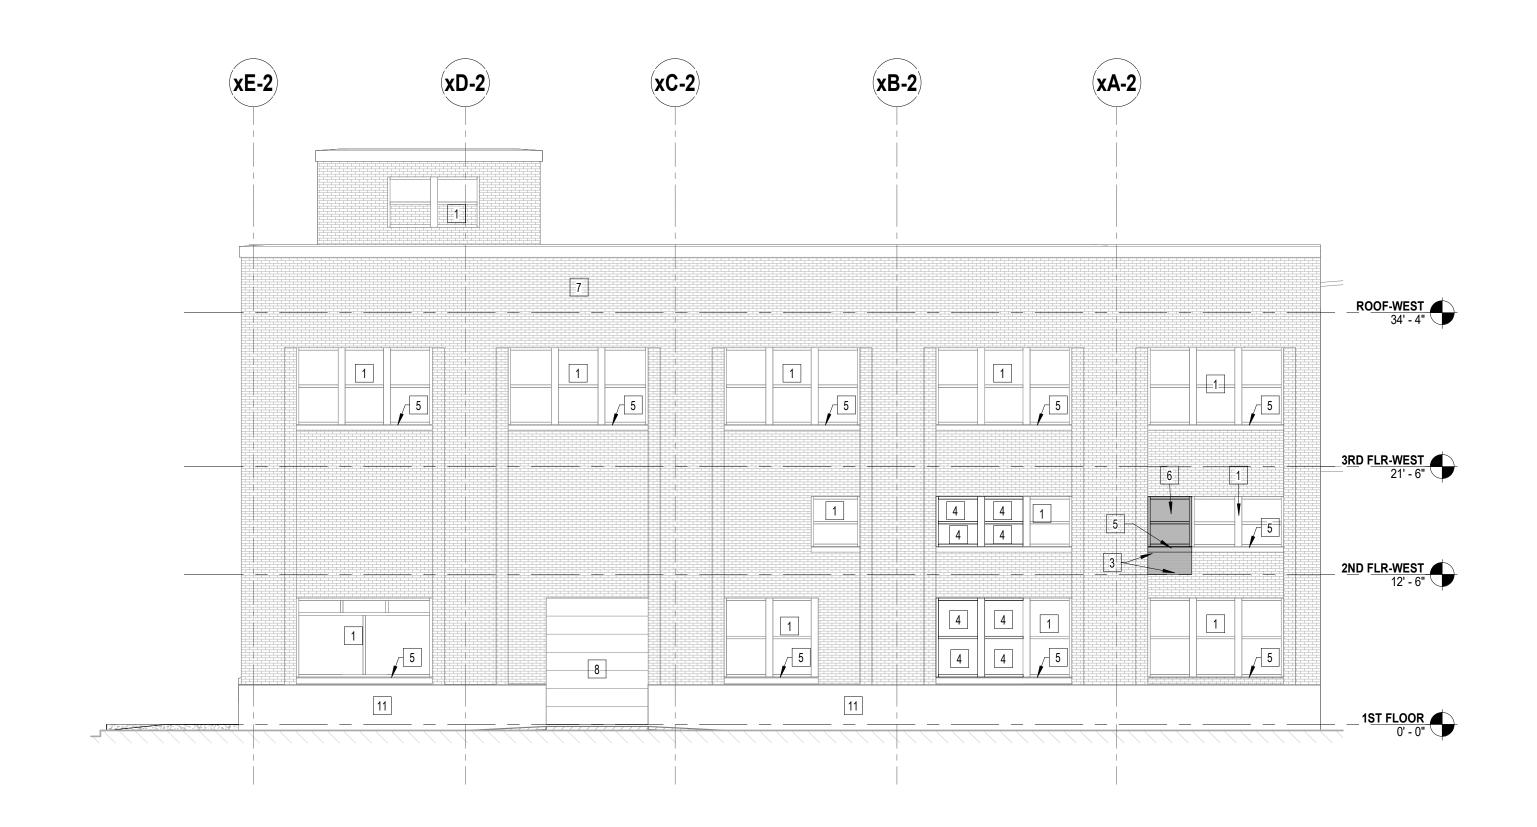

**Application Submittals:** The application submitted the following in support of the proposed project:

- Minor Site Plan Review application
- Short Environmental Assessment Form Part 1
- Land Survey Map, Part of Blocks 43 & 171, City of Syracuse, N.Y.; Licensed Land Surveyor: GARY ENSIGN COTTRELL; Cottrell Land Surveyors, PC; Scale: 1"= 20; Dated: 07/13/1971.
- Site Plan (Sheet A-0), prepared by Daniel Manning Architect; dated 7/17/2023, revised 1/8/2024; Scale: 1" = 30'.
- Floor Plan (Sheet A-1), prepared by Daniel Manning Architect; dated 11/21/2023, revised 12/7/2023; scaled as noted.
- Elevation Plan (Sheet A-2), prepared by Daniel Manning Architect; dated 7/17/2023; Scale: 1/8" = 1'.
- Proposed Exterior Materials (Sheet A-3), prepared by Daniel Manning Architect; dated 7/17/2023; no scale.