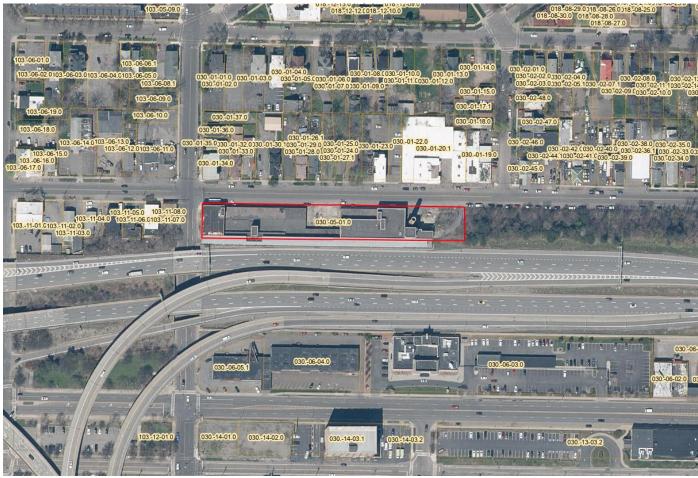

#### MiSPR-23-18

Figure 2: Aerial Imagery of Subject Property

Description: Figure 2 shows satellite imagery of Embassy Suites on the subject property. Image Source: Onondaga County GIS on the Web, <a href="https://spatial.vhb.com/onondaga/">https://spatial.vhb.com/onondaga/</a> (SOCPA Citation)