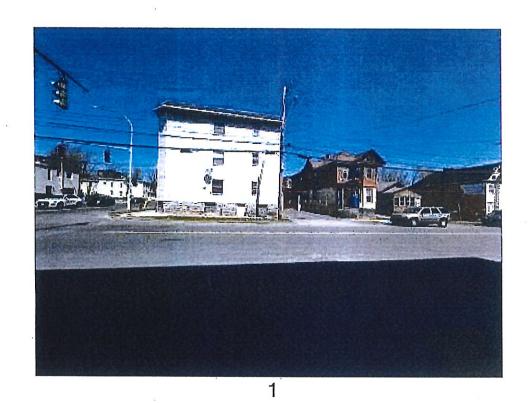

|                 |              |

### **EAF Mapper Summary Report**



Part 1 / Question 7 [Critical Environmental No Areal Yes Part 1 / Question 12a [National or State Register of Historic Places or State Eligible Sites Part 1 / Question 12b [Archeological Sites] No Part 1 / Question 13a [Wetlands or Other No Regulated Waterbodies] Part 1 / Question 15 [Threatened or Yes Endangered Animal] Peregrine Falcon Part 1 / Question 15 [Threatened or Endangered Animal - Name] Part 1 / Question 16 [100 Year Flood Plain] No Part 1 / Question 20 [Remediation Site] Yes



















1 SITE PLAN
SCALE: 1" = 30'-0"





|   | SITE PLAN SHEET NOTES                                                                           |
|---|-------------------------------------------------------------------------------------------------|
| 1 | NEW 5' WIDE CONCRETE SIDEWALK PER CITY OF SYRACUSE STANDARDS                                    |
| 2 | NEW 6" CURB PER CITY OF SYRACUSE STANDARDS                                                      |
| 3 | NEW 1 1/2" HEADER CURB PER CITY OF SYRACUSE STANDARDS                                           |
| 4 | NEW ASPHALT PAVEMENT AREA                                                                       |
| 5 | NEW 5' WIDE CONCRETE SIDEWALK FINISH W/ NEW DROPPED HEADER CURB                                 |
| 6 | NEW CONCRETE