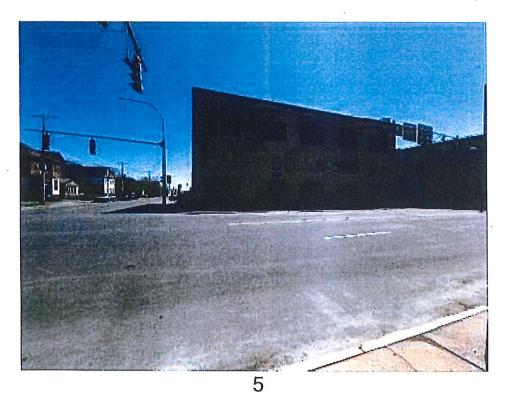

#### MiSPR-23-18

Figure 2: Aerial Imagery of Subject Property

Description: Figure 2 shows satellite imagery of Embassy Suites on the subject property. Image Source: Onondaga County GIS on the Web, <a href="https://spatial.vhb.com/onondaga/">https://spatial.vhb.com/onondaga/</a> (SOCPA Citation)