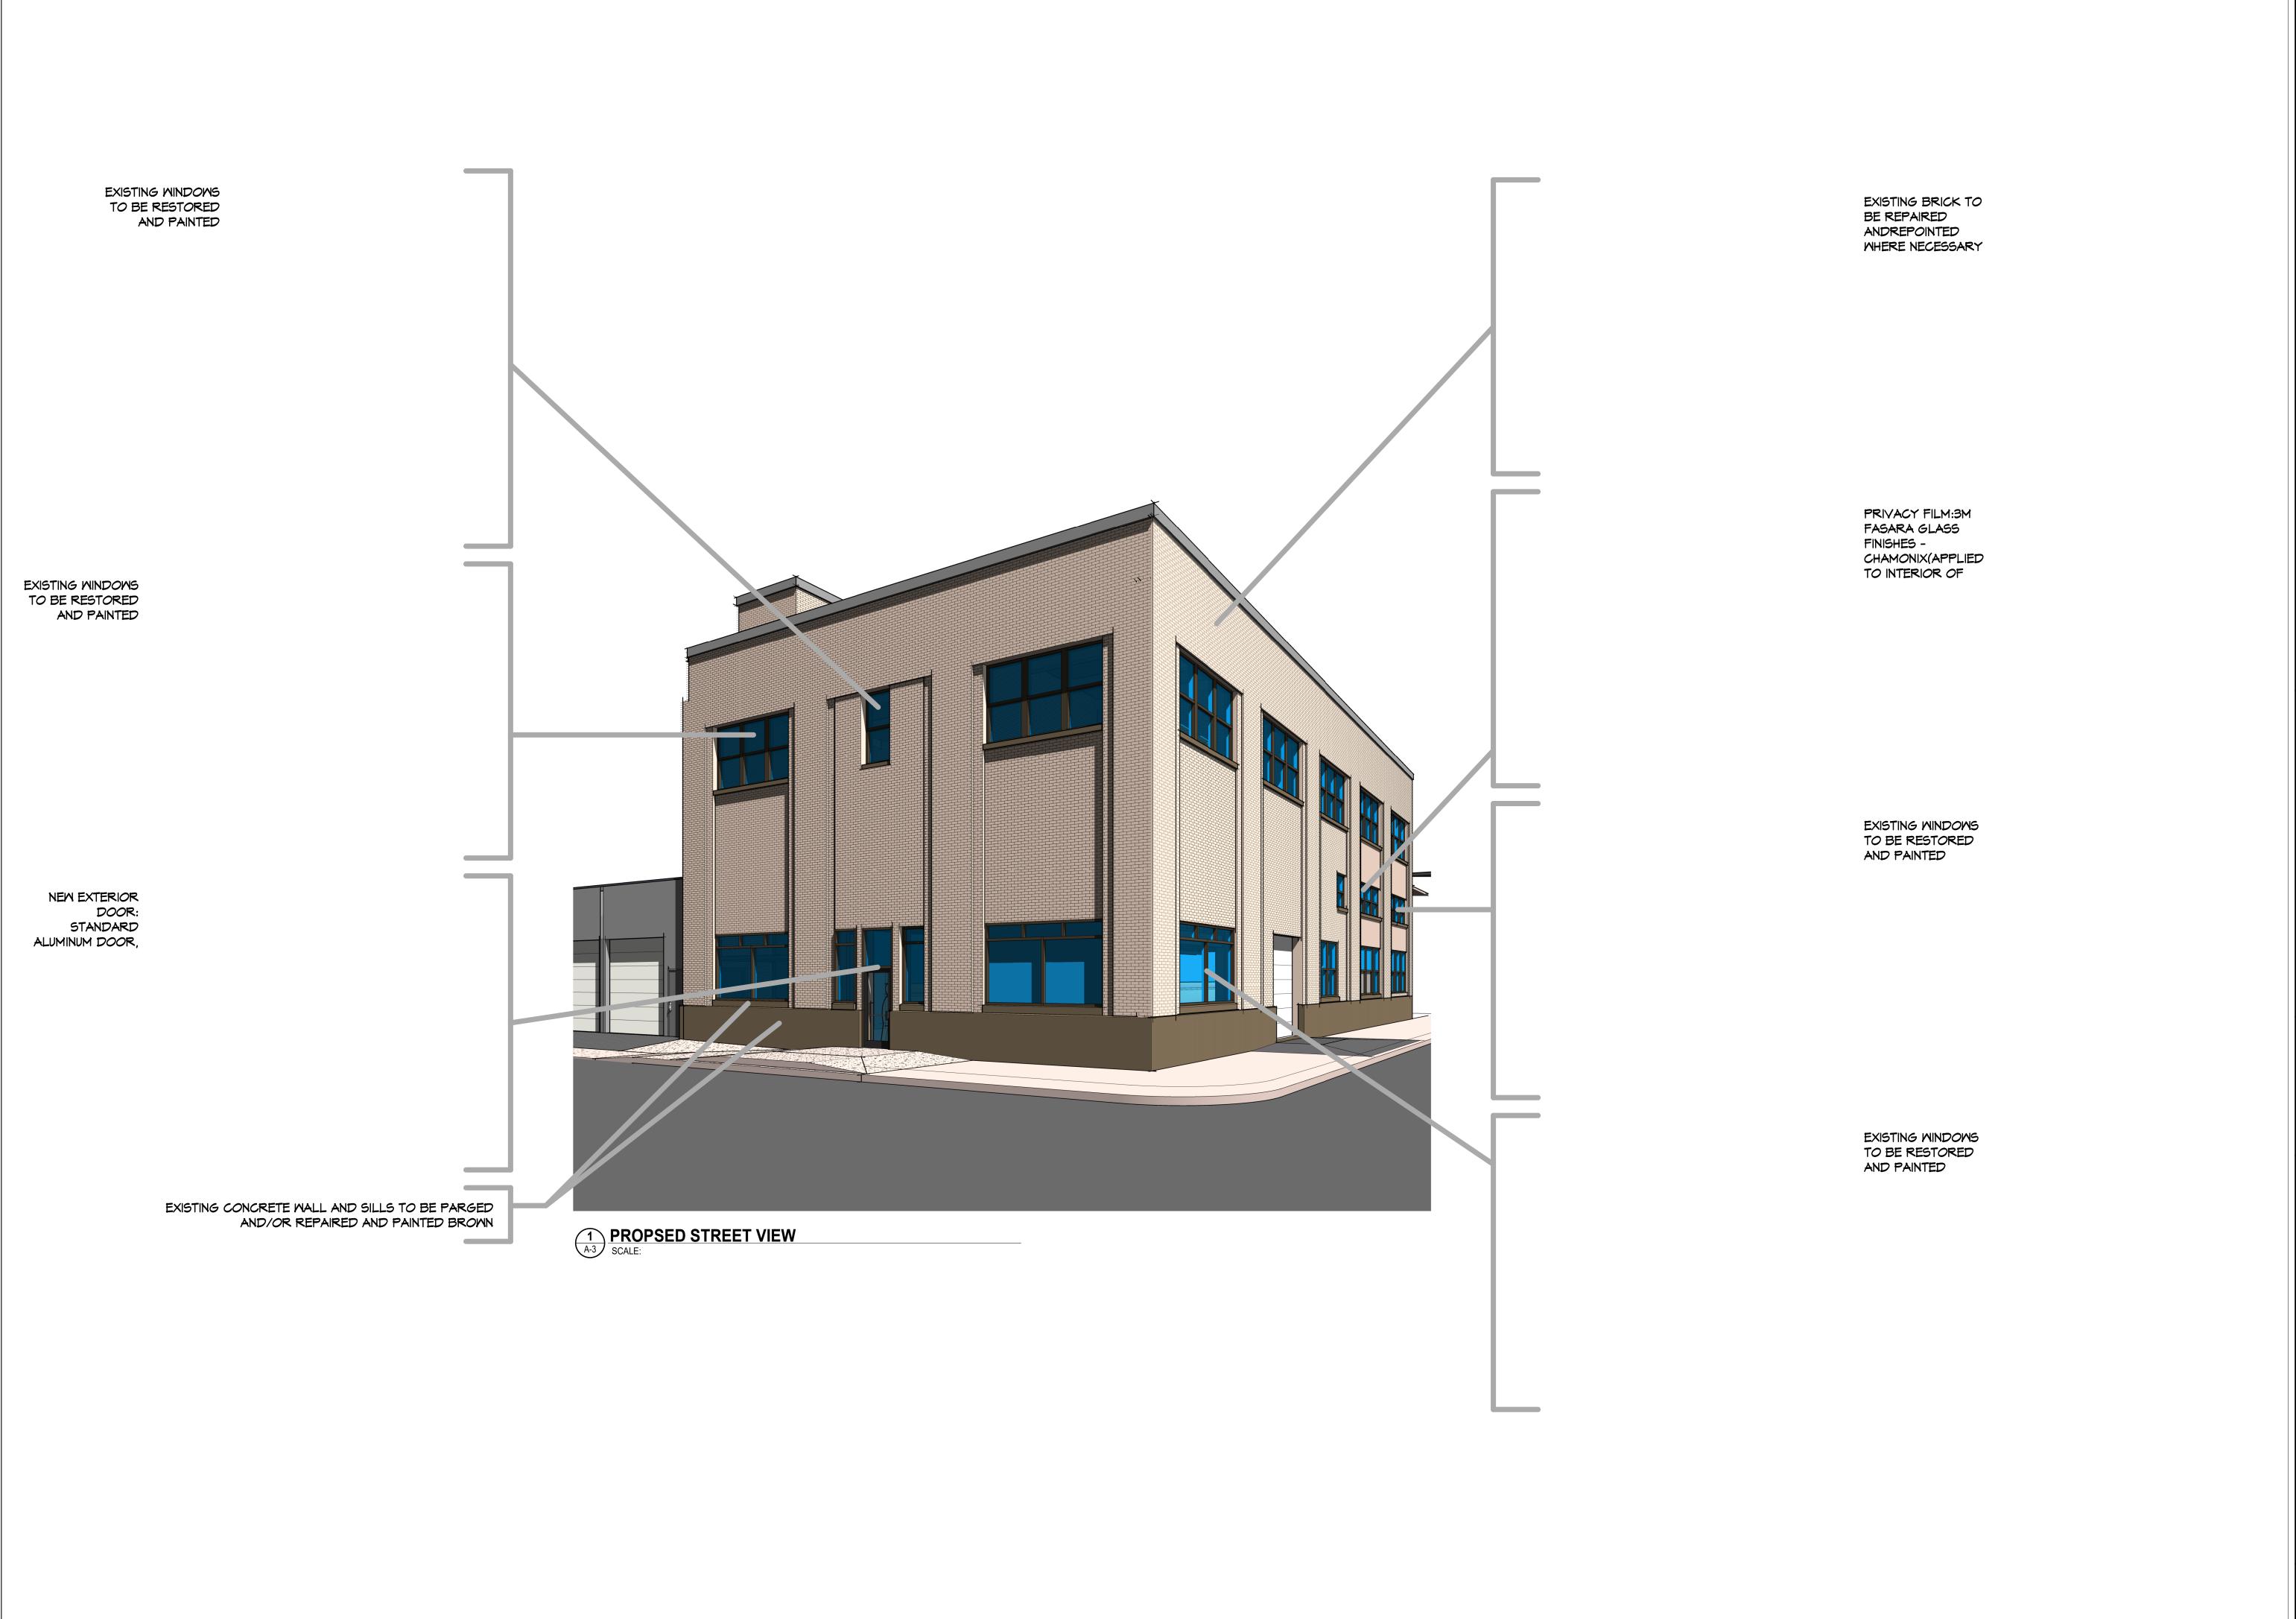

**Application Submittals:** The application submitted the following in support of the proposed project:

- Minor Site Plan Review application
- Short Environmental Assessment Form Part 1
- Land Survey Map, Part of Blocks 43 & 171, City of Syracuse, N.Y.; Licensed Land Surveyor: GARY ENSIGN COTTRELL; Cottrell Land Surveyors, PC; Scale: 1"= 20; Dated: 07/13/1971.
- Site Plan (Sheet A-0), prepared by Daniel Manning Architect; dated 7/17/2023, revised 1/8/2024; Scale: 1" = 30'.
- Floor Plan (Sheet A-1), prepared by Daniel Manning Architect; dated 11/21/2023, revised 12/7/2023; scaled as noted.
- Elevation Plan (Sheet A-2), prepared by Daniel Manning Architect; dated 7/17/2023; Scale: 1/8" = 1'.
- Proposed Exterior Materials (Sheet A-3), prepared by Daniel Manning Architect; dated 7/17/2023; no scale.

| •                                                                                                                                                          | ,,,,                            | • •                                             |
|------------------------------------------------------------------------------------------------------------------------------------------------------------|---------------------------------|-------------------------------------------------|
| General Project Information                                                                                                                                |                                 |                                                 |
| Business/project name: Antiques at Railw                                                                                                                   | ay Commons                      |                                                 |
| Street address (as listed in the Syracuse De<br>400 Burnet Ave, Syracuse, NY 13203                                                                         | partment of Tax Assessn         | nent property tax records):                     |
| Lot numbers: 01.0                                                                                                                                          | lock number: 05                 | Lot size (sq. ft.) 55,321.2                     |
| Current use of property: Vacant, Commerc                                                                                                                   | cial, Storage                   | Proposed: Comm Storage + Retail                 |
| Current number of dwelling units (if applic                                                                                                                | able):none                      | Proposed: none                                  |
| Current onsite parking (if applicable): none                                                                                                               | !                               | Proposed: 13                                    |
| Zoning (base and any overlay) of property:                                                                                                                 | Mx-3                            |                                                 |
| Companion zoning applications (if applica                                                                                                                  | ole, list any related zonin     | ıg applications): none                          |
| Type of Site Plan: ☑ Major ☐ Minor                                                                                                                         |                                 |                                                 |
| Project construction (check all that apply):  ☐ Demolition (full or partial) ☒ New const                                                                   |                                 |                                                 |
| All existing and proposed signs (sign plan                                                                                                                 | may be required. Attach         | additional pages if necessary): TBD             |
| Size: Type:                                                                                                                                                |                                 | Location:                                       |
| Size: Type:                                                                                                                                                |                                 | Location:                                       |
| Nature and extent of Site Plan requested (a                                                                                                                | attach additional pages i       | f necessary):                                   |
| Tenant improvement work to include the rexisting brick, a new entrance door and si space is a proposed change of use from series remain the same, storage. | dewalk and street line im       | provements. The first floor tenant              |
|                                                                                                                                                            |                                 |                                                 |
| Owner/Owner's Agent Certification                                                                                                                          |                                 |                                                 |
| By signing this/application below, I, as the c                                                                                                             | wner of, or the agent of t      | the owner, of the property under review         |
| give/my endorsement/of this application.                                                                                                                   |                                 |                                                 |
| Print owner/name                                                                                                                                           | ~ 100 VANO                      | MET PANESHAY - LACTION                          |
| Signature                                                                                                                                                  | 1                               | Date: 08/18/2013                                |
| Mailing address: 227 This                                                                                                                                  | WHOCHUT, PR                     | STE 104 APIN 13204                              |
| The names, addresses, and signatures of all owners                                                                                                         | of the property are required. P | riease attach additional sheets as needed. If a |