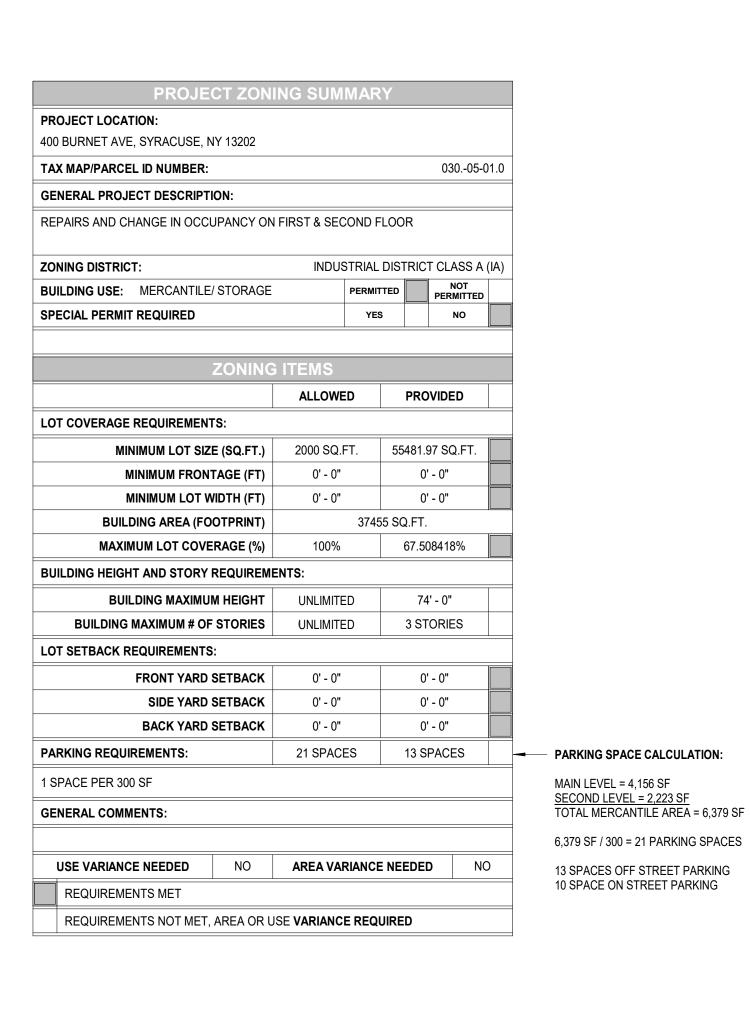

| •                                                                                                                                                          | ,,,,                            | • •                                             |
|------------------------------------------------------------------------------------------------------------------------------------------------------------|---------------------------------|-------------------------------------------------|
| General Project Information                                                                                                                                |                                 |                                                 |
| Business/project name: Antiques at Railw                                                                                                                   | ay Commons                      |                                                 |
| Street address (as listed in the Syracuse De<br>400 Burnet Ave, Syracuse, NY 13203                                                                         | partment of Tax Assessn         | nent property tax records):                     |
| Lot numbers: 01.0                                                                                                                                          | lock number: 05                 | Lot size (sq. ft.) 55,321.2                     |
| Current use of property: Vacant, Commerc                                                                                                                   | cial, Storage                   | Proposed: Comm Storage + Retail                 |
| Current number of dwelling units (if applic                                                                                                                | able):none                      | Proposed: none                                  |
| Current onsite parking (if applicable): none                                                                                                               | !                               | Proposed: 13                                    |
| Zoning (base and any overlay) of property:                                                                                                                 | Mx-3                            |                                                 |
| Companion zoning applications (if applica                                                                                                                  | ole, list any related zonin     | ıg applications): none                          |
| Type of Site Plan: ☑ Major ☐ Minor                                                                                                                         |                                 |                                                 |
| Project construction (check all that apply):  ☐ Demolition (full or partial) ☒ New const                                                                   |                                 |                                                 |
| All existing and proposed signs (sign plan                                                                                                                 | may be required. Attach         | additional pages if necessary): TBD             |
| Size: Type:                                                                                                                                                |                                 | Location:                                       |
| Size: Type:                                                                                                                                                |                                 | Location:                                       |
| Nature and extent of Site Plan requested (a                                                                                                                | attach additional pages i       | f necessary):                                   |
| Tenant improvement work to include the rexisting brick, a new entrance door and si space is a proposed change of use from series remain the same, storage. | dewalk and street line im       | provements. The first floor tenant              |
|                                                                                                                                                            |                                 |                                                 |
| Owner/Owner's Agent Certification                                                                                                                          |                                 |                                                 |
| By signing this/application below, I, as the c                                                                                                             | wner of, or the agent of t      | the owner, of the property under review         |
| give/my endorsement/of this application.                                                                                                                   |                                 |                                                 |
| Print owner/name                                                                                                                                           | ~ 100 VANO                      | MET PANESHAY - LACTION                          |
| Signature                                                                                                                                                  | 1                               | Date: 08/18/2013                                |
| Mailing address: 227 This                                                                                                                                  | WHOCHUT, PR                     | STE 104 APIN 13204                              |
| The names, addresses, and signatures of all owners                                                                                                         | of the property are required. P | riease attach additional sheets as needed. If a |