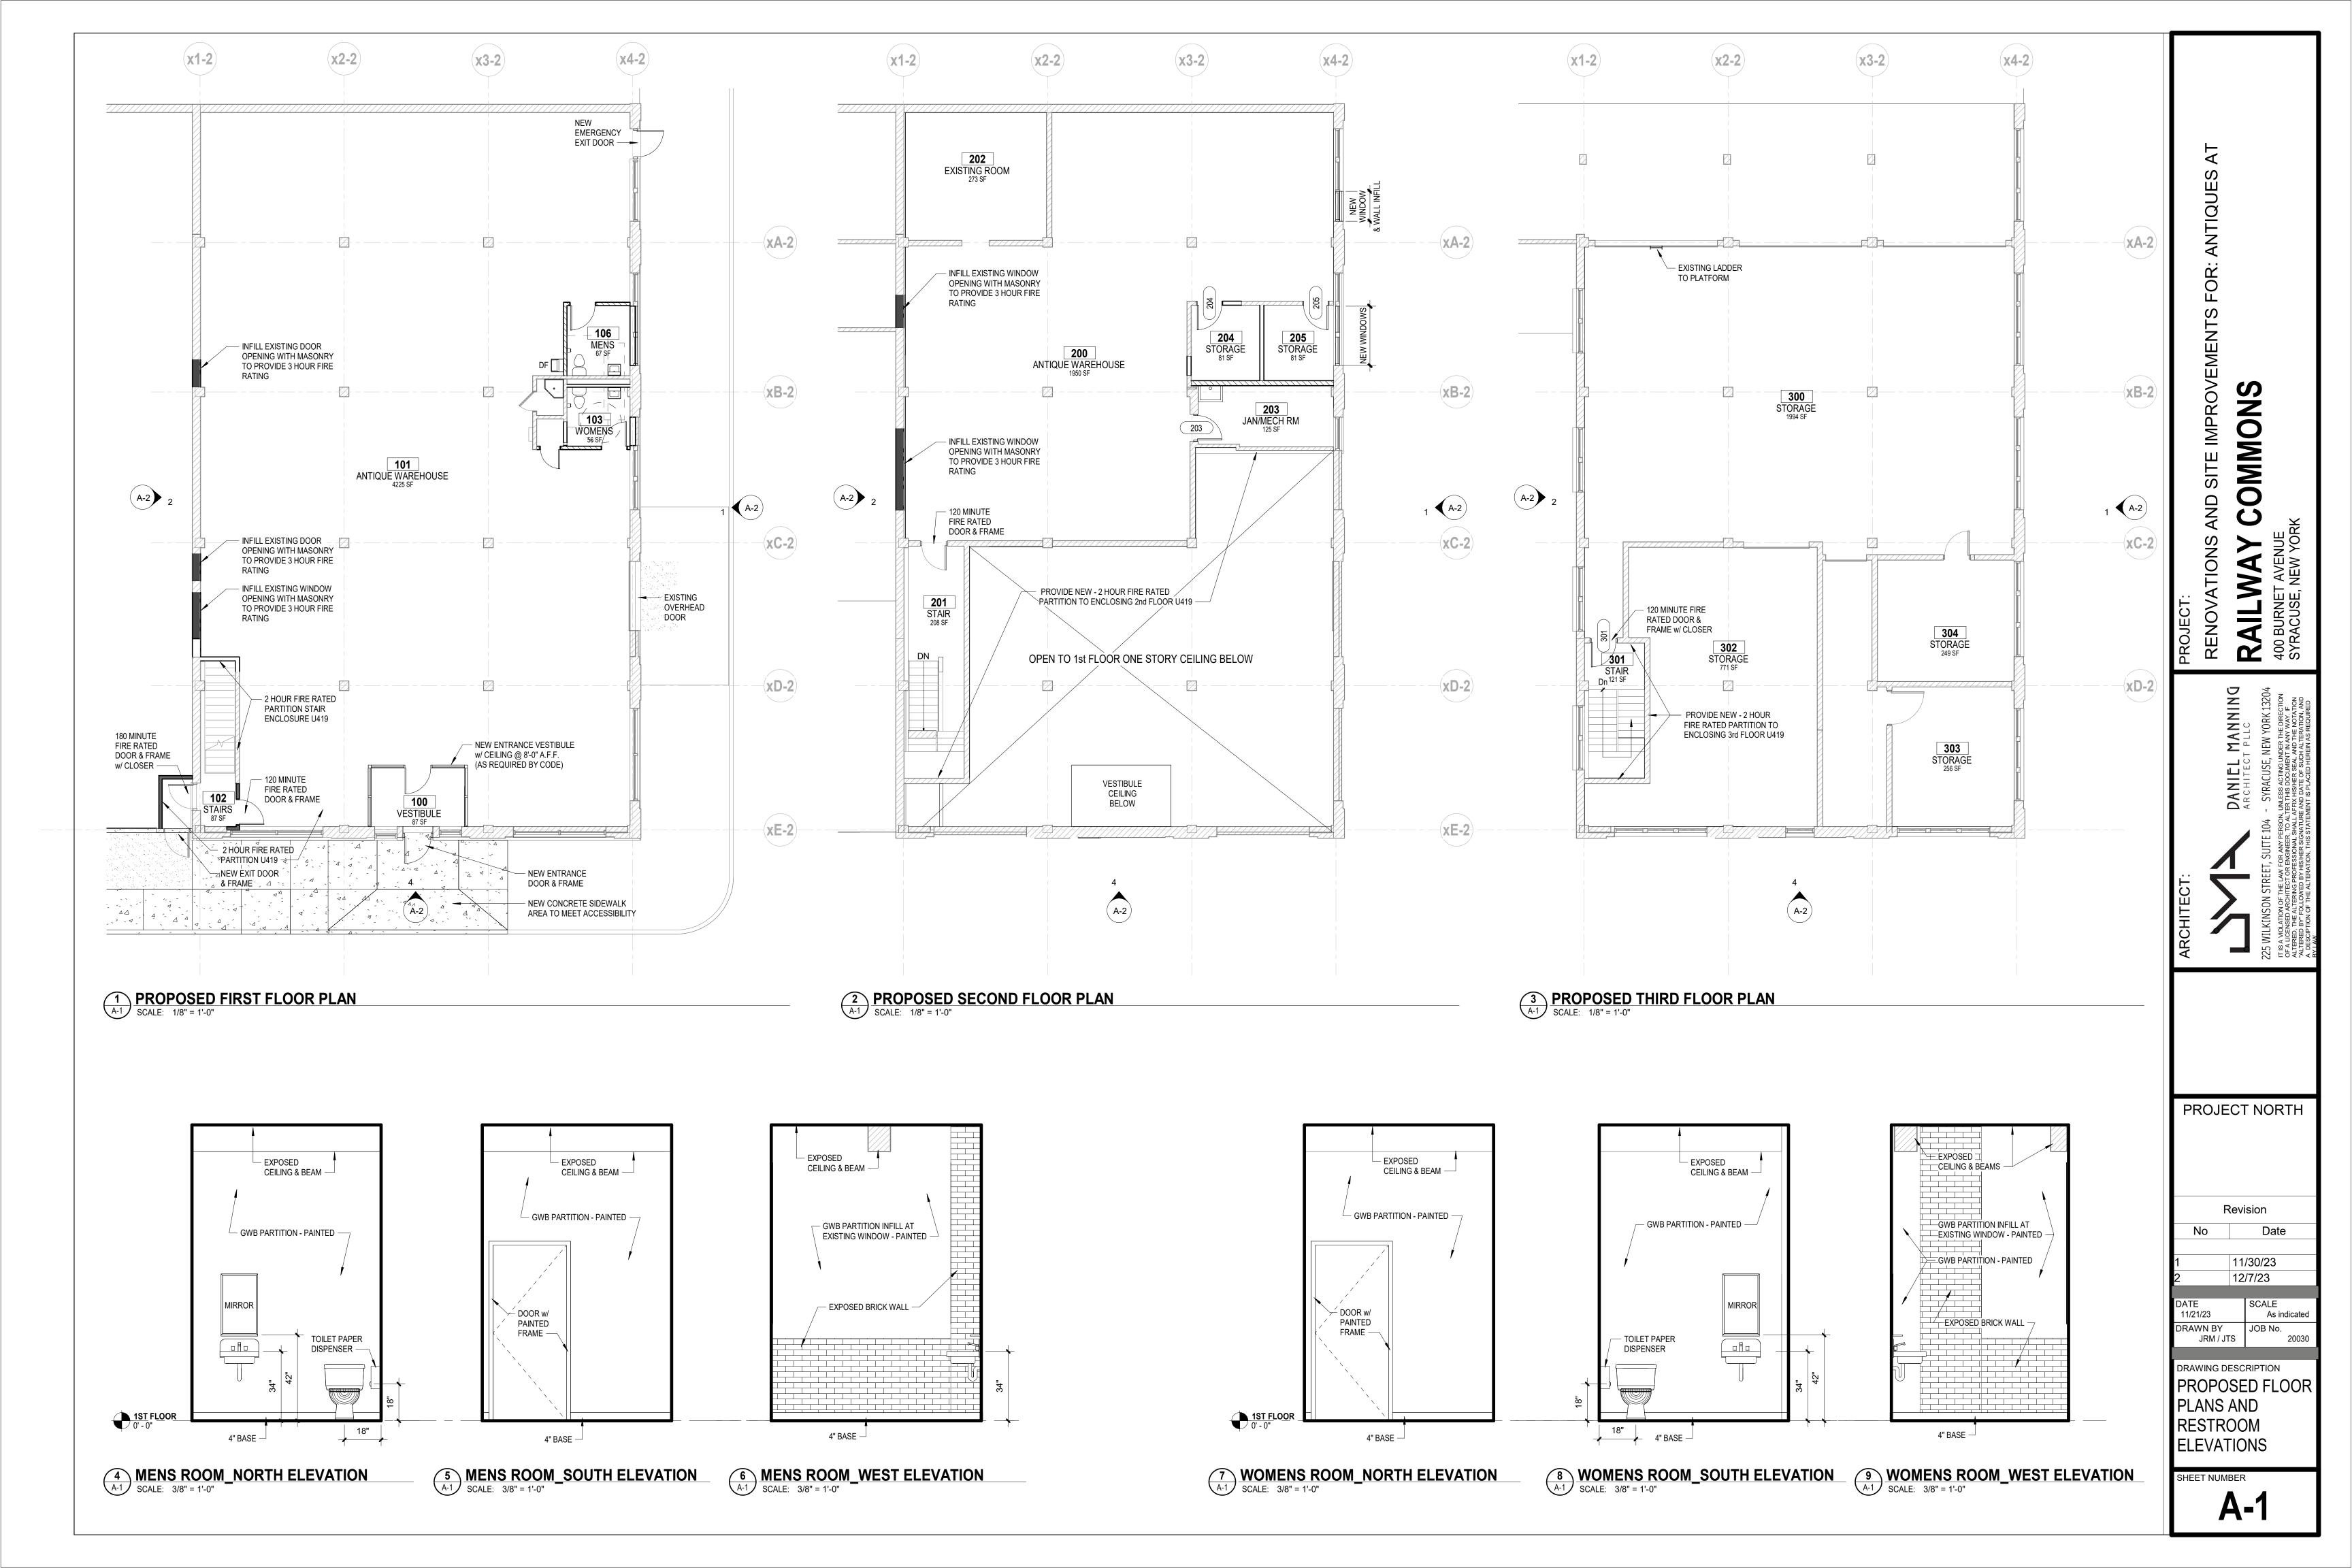

**Application Submittals:** The application submitted the following in support of the proposed project:

- Minor Site Plan Review application
- Short Environmental Assessment Form Part 1
- Land Survey Map, Part of Blocks 43 & 171, City of Syracuse, N.Y.; Licensed Land Surveyor: GARY ENSIGN COTTRELL; Cottrell Land Surveyors, PC; Scale: 1"= 20; Dated: 07/13/1971.
- Site Plan (Sheet A-0), prepared by Daniel Manning Architect; dated 7/17/2023, revised 1/8/2024; Scale: 1" = 30'.
- Floor Plan (Sheet A-1), prepared by Daniel Manning Architect; dated 11/21/2023, revised 12/7/2023; scaled as noted.
- Elevation Plan (Sheet A-2), prepared by Daniel Manning Architect; dated 7/17/2023; Scale: 1/8" = 1'.
- Proposed Exterior Materials (Sheet A-3), prepared by Daniel Manning Architect; dated 7/17/2023; no scale.