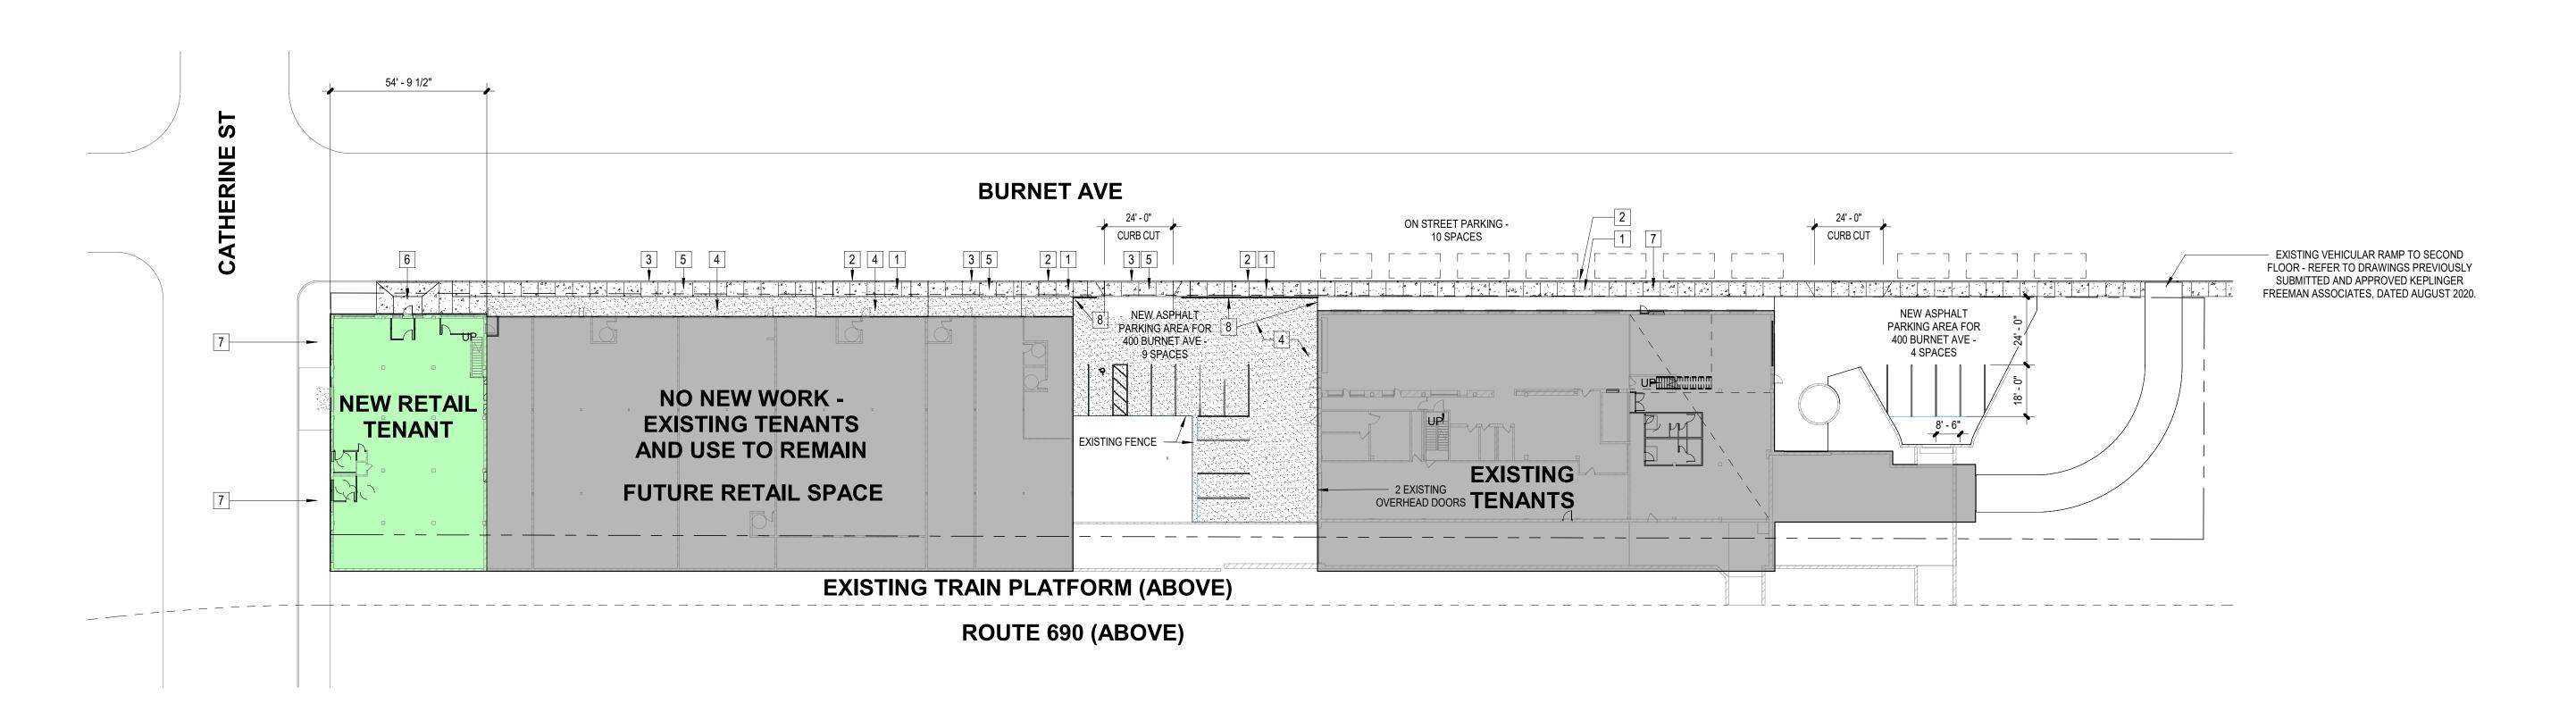

**Application Submittals:** The application submitted the following in support of the proposed project:

- Minor Site Plan Review application
- Short Environmental Assessment Form Part 1
- Land Survey Map, Part of Blocks 43 & 171, City of Syracuse, N.Y.; Licensed Land Surveyor: GARY ENSIGN COTTRELL; Cottrell Land Surveyors, PC; Scale: 1"= 20; Dated: 07/13/1971.
- Site Plan (Sheet A-0), prepared by Daniel Manning Architect; dated 7/17/2023, revised 1/8/2024; Scale: 1" = 30'.
- Floor Plan (Sheet A-1), prepared by Daniel Manning Architect; dated 11/21/2023, revised 12/7/2023; scaled as noted.
- Elevation Plan (Sheet A-2), prepared by Daniel Manning Architect; dated 7/17/2023; Scale: 1/8" = 1'.
- Proposed Exterior Materials (Sheet A-3), prepared by Daniel Manning Architect; dated 7/17/2023; no scale.