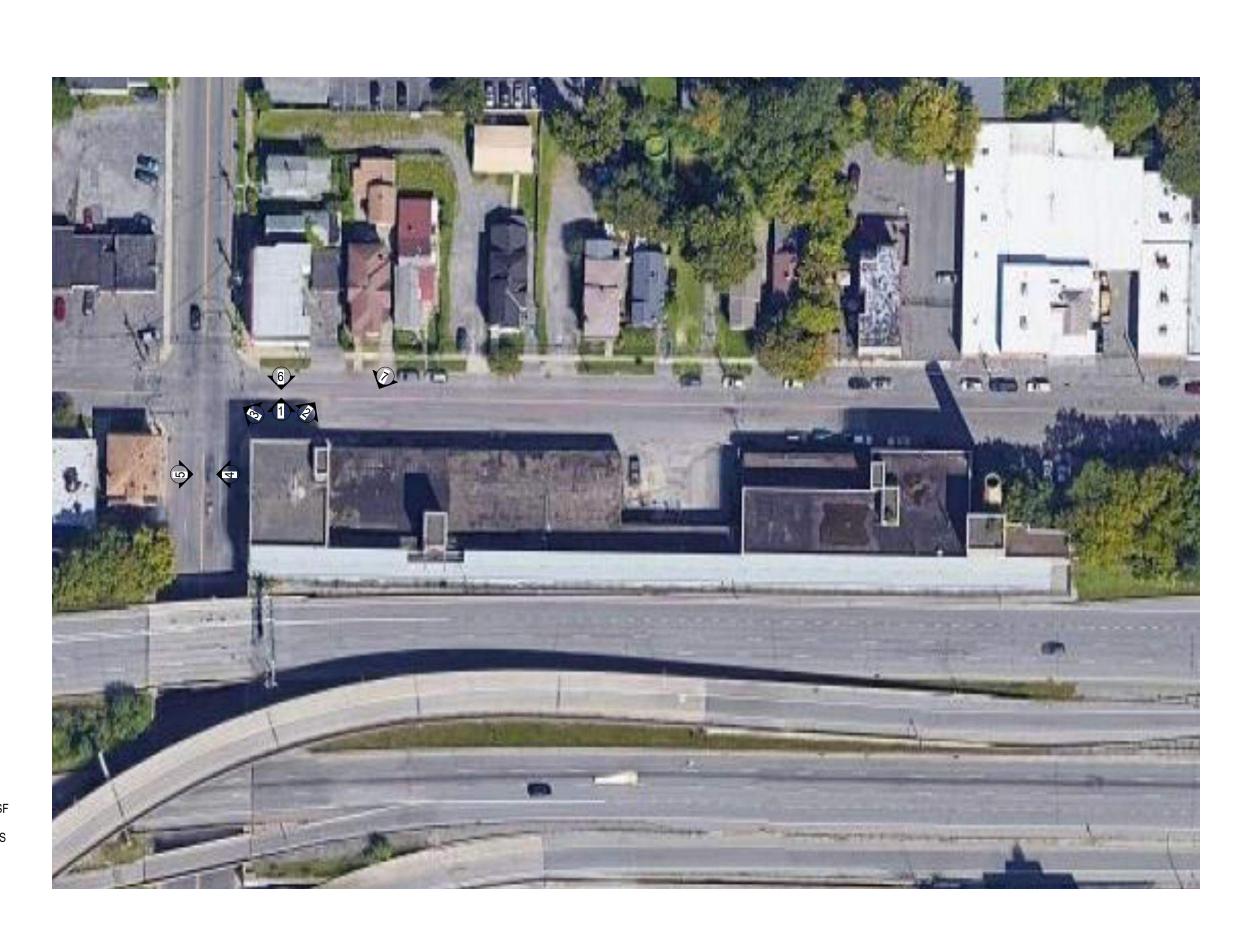

#### MiSPR-23-18

Figure 2: Aerial Imagery of Subject Property

Description: Figure 2 shows satellite imagery of Embassy Suites on the subject property. Image Source: Onondaga County GIS on the Web, <a href="https://spatial.vhb.com/onondaga/">https://spatial.vhb.com/onondaga/</a> (SOCPA Citation)