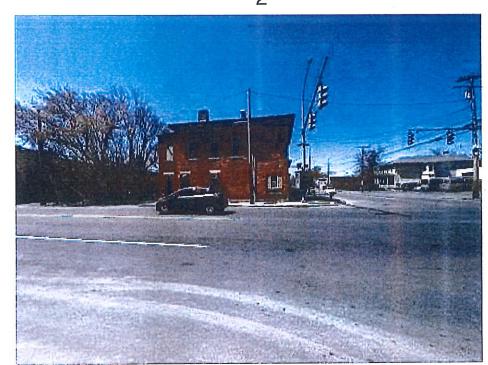

#### MiSPR-23-18

Figure 2: Aerial Imagery of Subject Property

Description: Figure 2 shows satellite imagery of Embassy Suites on the subject property. Image Source: Onondaga County GIS on the Web, <a href="https://spatial.vhb.com/onondaga/">https://spatial.vhb.com/onondaga/</a> (SOCPA Citation)